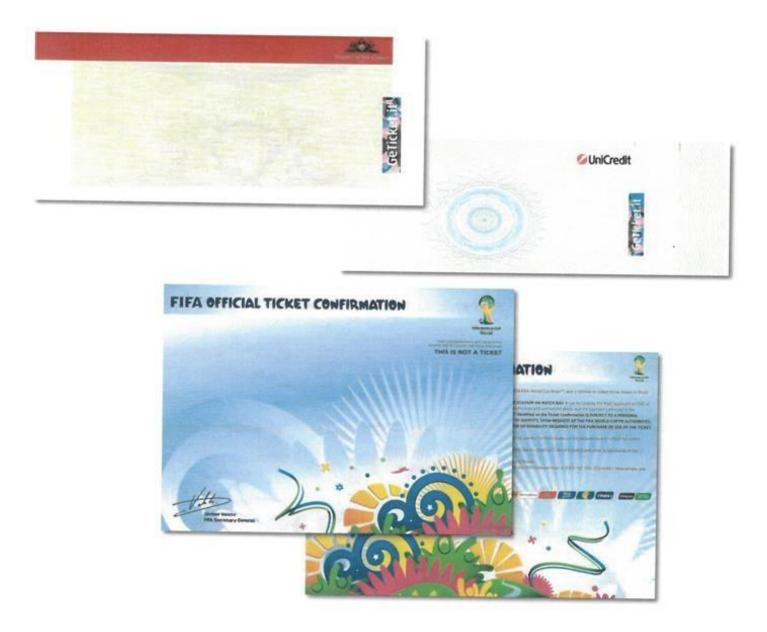

MINISTERE DE L'INTEREUR - DEPART MENT DE L'IMPAGRATION LT DES PASSEFORTS

The first and is me has the

Les functionnetes de Canacetownet du la Mindolagie Arabe Desanne et les représentant à l'Alteragie et soite mere autorité aquisant pair de Concernant d'arbé forie autorité qui la garreité d'ancience comparisant autorité prisé de laure l'horware passe le tradacté de co passiper et de la acceder soite alse conceliente deut d'arbé avoit haus.

Director of Department of Immigration and Persports or the General Consul ou in Consul Consul مدير إدارة الهجرة والجوازات و المعل اللم

現象第122月後の第222月の第122月後の第 and the state of the state of the state







#### **SECURITY PRINTING – VOTING PAPERS**



# **SECURITY PRINTING – PARKING SCRATCH CARDS**







# **SECURITY PRINTING – TICKETS FOR EVENTS**