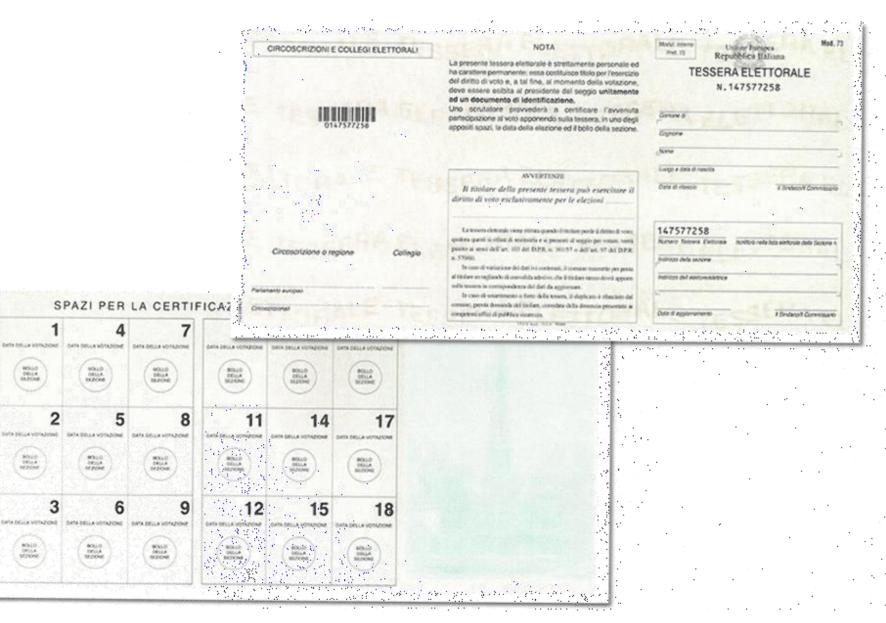

وزارة الداخلية - إدارة الهجرة والجوازات MINISTRY OF INTERIOR - DEPARTMENT OF IMMICRATION AND PASSPORTS MINISTERE DE L'INTEREUR - DEPART MENT DE L'IMPAGRATION LT DES PASSEFORTS

The first and is me has the

Les functionnetes de Canacetownet du la Mindolagie Arabe Desanne et les représentant à l'Alteragie et soite mere autorité aquisant pair de Concernant d'arbé forie autorité qui la garreité d'ancience comparisant autorité prisé de laure l'horware passe le tradacté de co passiper et de la acceder soite alse conceliente deut d'arbé avoit haus.

Director of Department of Immigration and Persports or the General Consul ou in Consul Consul مدير إدارة الهجرة والجوازات و المعل اللم

現象第122月後の第222月の第122月後の第 and the state of the state of the state







#### **SECURITY PRINTING – VOTING PAPERS**



# **SECURITY PRINTING – PARKING SCRATCH CARDS**







# **SECURITY PRINTING – TICKETS FOR EVENTS**