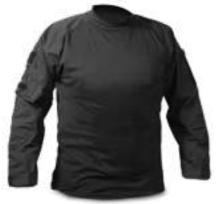

## TACTICAL BREATHING SHIRT/PANTS

#### DFS2074/ DFS2075

Highly breathable FR combat shirt and pants designed for Special Operations, International Forces, and Special Response Teams.