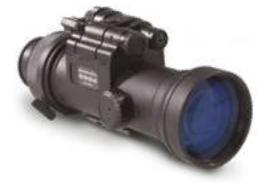

#### NIGHT VISION GOGGLES DF53121

The most widely recognized and dependable U.S. Military night vision goggle system available. Combat proven with rugged, ergonomic design. Thermal technology can be incorporated.

#### NIGHT VISION GOGGLES DFS3121

The most widely recognized and dependable U.S. military night vision goggle system available. Combat proven with rugged, ergonomic design. Available with thermal technology.