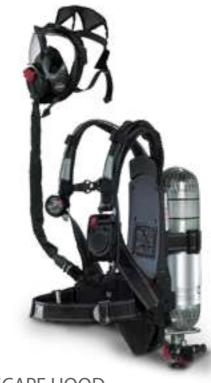

#### **OPEN BREATHING SYSTEM** DFS2063

The open breathing system combines a protective mask with an advanced breathing apparatus to provide positive pressure for special operations. Developed to conquer unknown elements in threating scenarios, this is the most advanced CBRN respiratory system on the market.