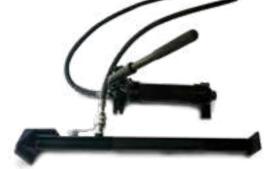

#### LOCKSMITH KIT DFS2120

Compact kit of tactical entry tools. This kit allows the user to plan and personalize the layout of tools within the kit according to personal preference.

HYDRAULIC PUMP DFS2049

HYDRAULIC CUTTER

Weight - Kg 2.45
Size - 170 X 50 X 230mm
Cut - 12mm
Power - 17,000Kg

### HYDRAULIC BREACHING SYSTEM

The system includes several high powered tools. Operated by an electric, pneumatic or a manual pump, allowing single operation independent of external power source. Used by Security & Rescue Forces.