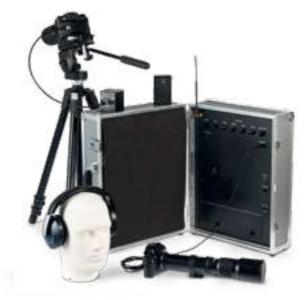

## SUPREME HEADSET

Designed to be connected to a push-to-talk system and a communication radio. Waterproof microphone and loudspeakers.

16