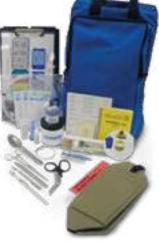

MEDIC FIRST AID KIT DFS4115

Assorted types of medical bandages and medical aids.

## EMERGENCY BLANKET DFX4112

Provides essential warmth, preventing and treating the onset of hypothermia. Reflects almost all radiated body heat produced back to the patient.