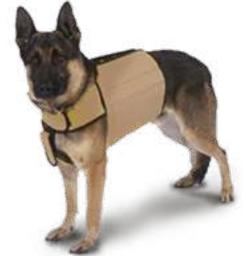

#### ► K9 COOLING VEST DFS7001

Constant temperature when charged
Cooling duration: 2 hours
Washable, removable cool - packs.

LEASH DFS7010

Leather dog leash for tracking. Stitched with snap hook.