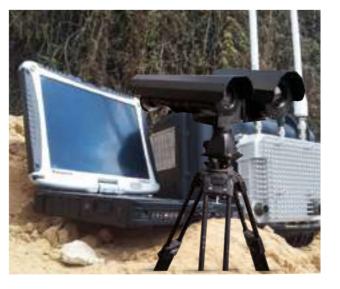

#### FAST DEPLOYMENT OBSERVATION WIRELESS SYSTEM DFS2007

Ideal for observational operations in remote enemy territories and rural areas where a car or balloon cannot be deployed.

#### FAST DEPLOYMENT OBSERVATON WIRELESS SYSTEM DFS2007

Ideal for observational operations in remote enemy territories and rural areas where a car or balloon cannot be deployed.