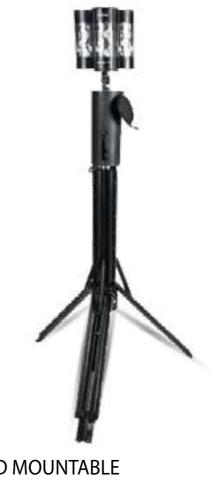

## ILLUMINATION TRAILER WITH GENERATOR

#### DFS4162

Provides high illumination output for large areas. The trailer has a powerful diesel engine enabling long periods of operation.