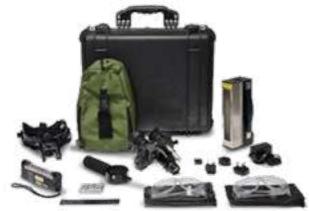

#### ADVANCED LIGHT-WEIGHT UAV SYSTEM G2 DFS4305

A fully autonomous, Light-weight UAV. Provides real-time day and night video stream via the Ground Control Station. Ideal for fast deployment & turnaround time. High payload stability.

## MID RANGE UAV

The UAV is an electrically propelled platform that provides real-time visual intelligence with a 50km communication range. The payload has a continuous optical zoom, high resolution day camera, IR cooled 3-5um night sensor with continuous optical zoom, and Laser pointer. The UAV's typical missions are target acquisition, border surveillance, force protection, frigate defense and the protection of critical Infrastructures.

#### Features:

- Endurance: 6-10 hours.
- Wingspan: 4.4 meters.
- Payload: 3.5kg.
- Ceiling: 15,000 ft.
- MTOW- up to 30kg.
- Fully autonomous mission including take-off and landing.
- Low acoustic, heat, radar signature.

## ADVANCED HIGH PERFORMANCE UAV SYSTEM

#### DFS4306

Equipped with a gimbaled, stabilized high performance EO & IR payload that is interchangeable with other sensors that are up to 3kg.