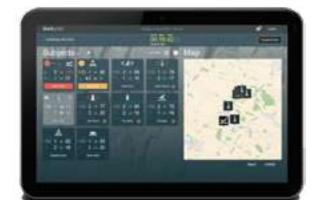

#### COMMAND & CONTROL SYSTEM DFS3075

The platform provides the ability to define and personalize data on the system's map. Receives reports and graphical data according to specific operational requirements and preferences.

- Main Advantages:
- Unified GIS based monitoring system
- On-line debriefing system
- Event and task management
- Full integration capability with 3rd party system Based on unique "Combat proven" knowledge
- Significantly cost effective
- A flexible and adjustable platform