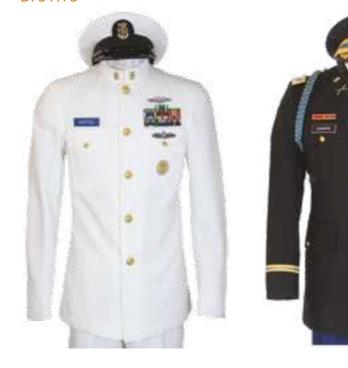

#### DRESS UNIFORM DFS4173

**EPAULET** DFS4174

DRESS BOOTS

DESERT BOOTS DFS4059

Designed for hot climates the desert boots are padded to suit extreme desert weather.

## **INSIGNIA** DFS4175

DRESS SHOES DFS4177

BOOTS