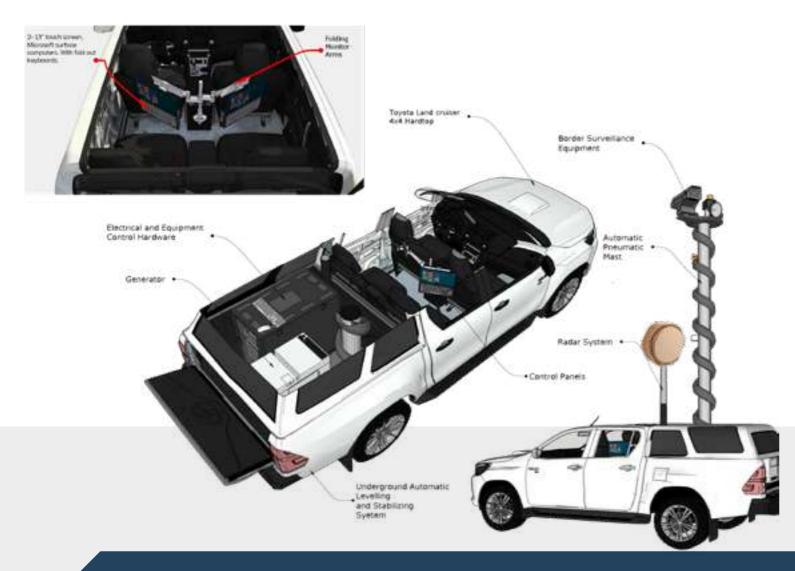

# SURVEILLANCE & INTELLGENCE VEHICLE

## SURVEILLANCE & INTELLGENCE VEHICLE

The SIV is a multi-purpose vehicle built to meet the operational needs of Law Enforcement Agencies. The vehicle enables inthe-field units to monitor public events and deliver a non-violent response at venues, and mass demonstrations.

#### Jammer Equipment

High performance VIP jammer, powered by battery power pack, DC/AC inverter and connected to operator workstation via RS232.

#### Operator Workstations

Powerful computer units equipped with mounted LCD monitors and peripheral devices suitable for up to 4 system operators.

#### Direction Finder

Measures the direction from which a received signal was transmitted by a mobile phone in the vicinty and locates device via triangulation calaculation.