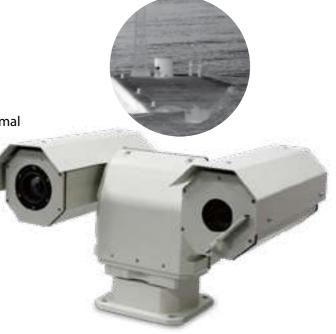

## OBSERVATION VEHICLE DFS2006

Designed for long range security patrols, to secure and control large areas. Defends mobile targets, with perpetual adaptation of reconnaissance patterns.

Enhances the ability of early threat recognition effectively improving perimeter control.