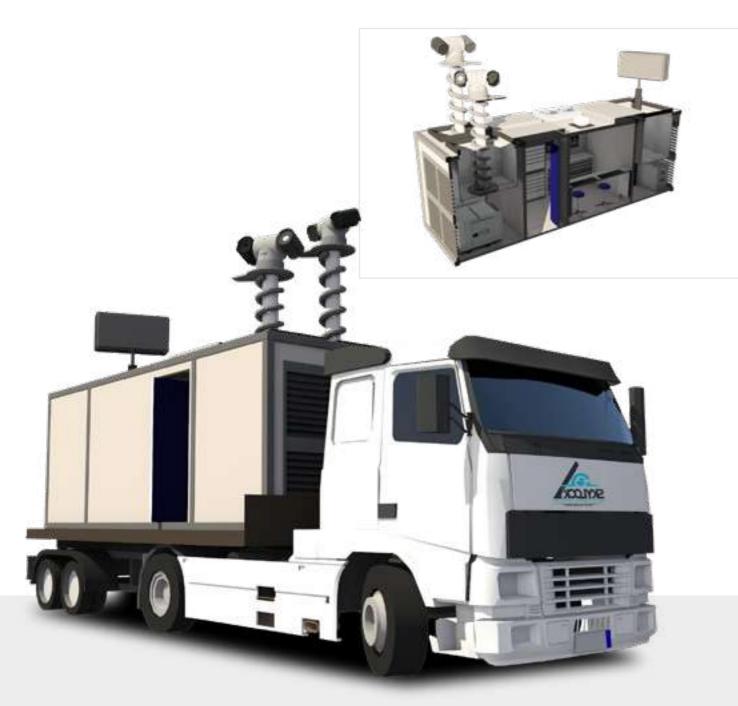

## ELECTRONIC WARFARE JAMMING VEHICLE

#### DFS4109

The RCJ HF-VHF-UHF, high power jammer is designed to block FM communication. The system operates on a microprocessor for DDS programming, using mixed signals for maximum jamming efficiency. Each unique noise signal creates a "firewall" between the transmitter and receiver, and allows a selective jamming area through Broadband Directional Antennas that can be used with long wire and Omni directional antennas for 360° jamming.