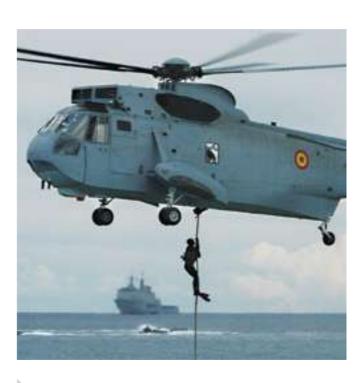

### **FAST ROPE**

### **FAST ROPE ACCESSORIES**

#### **FAST ROPE** DFS6049

Designed for easy handling, sure grip and minimum stretch (working elasticity) utilizing a unique blend of synthetic fibers. Different lengths available.