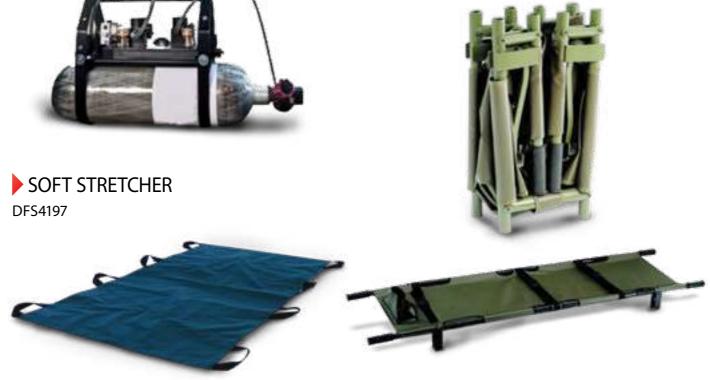

## ▶ 8 FOLD STRETCHER DFS4118

Ideal Battlefield Stretcher:

- Weighs less than 5kg
- Fits into a backpack case.
- Easily stored in facilities, vehicles and helicopters.

STRETCHER HOLDERS DFS4120

**SOFT STRETCHER** DFS4197