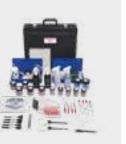

#### CAMOUFLAGE KIT DFS4030

Camouflage is used for concealment and disguise, to minimize the detection or identification of troops, weapons, equipment and installations, includes taking advantage of the immediate environment as well as using natural and artificial materials.

The kit includes: • Hammer: 1 • Secateurs: 2 • Insulating tape: 5 • S.P. pipe: 5 • S.O.F. brush: 2 • Hard brush: 2 • Strings: 5 Camouflage net
(2m x 4m): 1
Canvas (2m x 4m): 1
Glue spray: 5
Soil bag: 5
Shovel: 2
Wire: 10
Aluminum rods:10