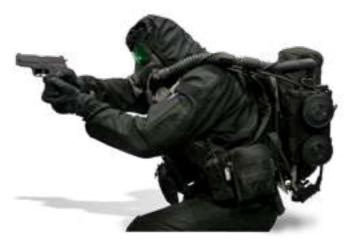

#### OMER1 KIT

The OMER1 is a professional descender with a quick release mechanism developed for use by SWAT teams, Counter Terror and Special Forces worldwide. Used for: Rappelling, Rescue and Military applications.

OMER1's distinctive features make it a unique apparatus in this field:

- Rappelling with one hand
- Suitable for rappelling with either left or right hand
- Enables control of the sliding speed
- Suitable for both controlled or hop-rappelling
- Provides maximum safety stops automatically if handle is released or excessive pressure is applied.
- No need for double-length rope. The ropes length is similar to the rappelling height.
- > No special knowledge or auxiliary equipment is required (Gloves etc).