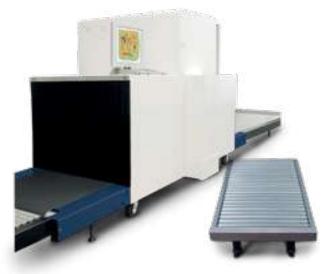

### X-RAY CARGO INSPECTION DFS3201

Heavy duty conversed X-ray scanner designed to screen cargo such as large parcels, trunks, crates and pallets to detect concealed weapons, narcotics, explosives and verify customs manifests. Uses: Ports of entry, warehouses, airports, government facilities customs & ships.

### PORTABLE X-RAY DEVICE DFS3158

Compact, lightweight, ergonomic X-ray scanner, ideal for inspecting luggage, mailbags, bins and parcels.

DFS3154

access to all vehicle types.

### • X-RAY LUGGAGE INSPECTION DFS1018

Designed for screening cargo and luggage to detect concealed weapons, explosives, contraband or manifest fraud at airports, ports, courts, customs, checkpoints etc.