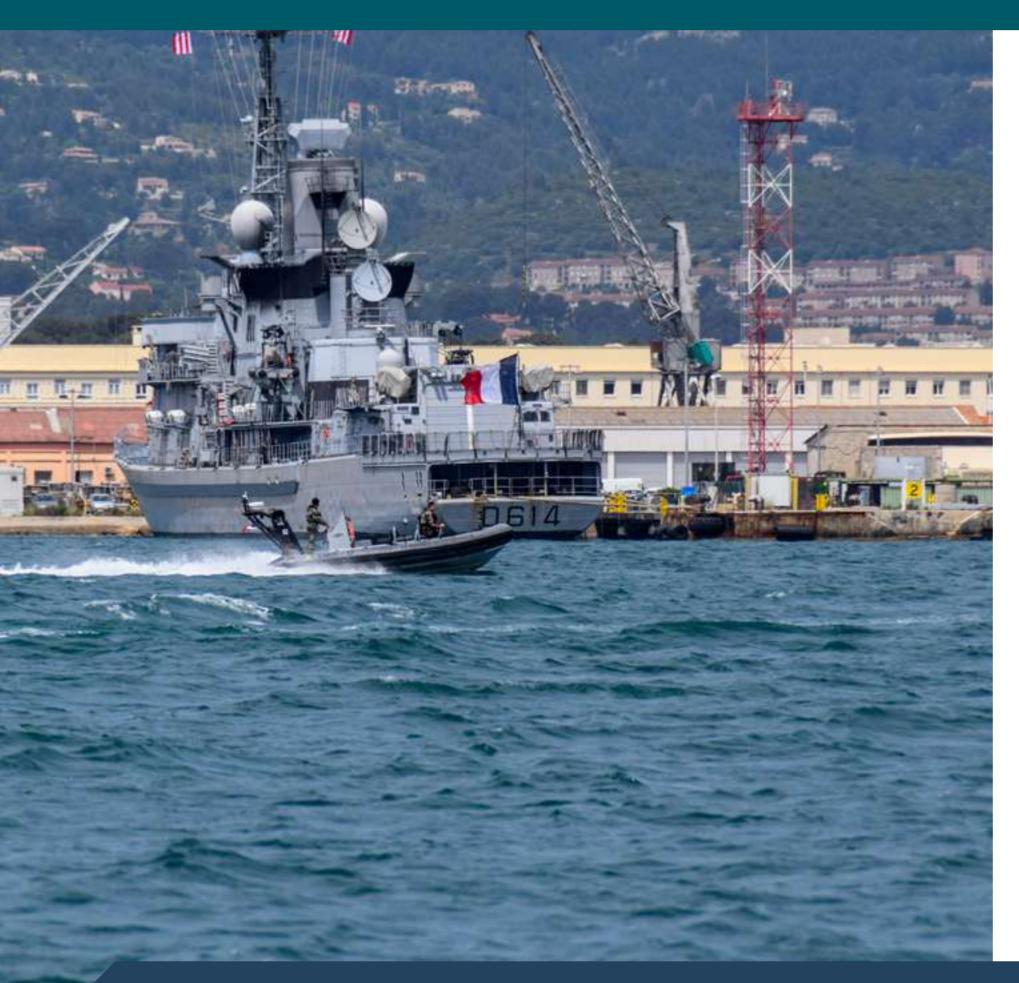

#### RIGID-INFLATABLE BOAT (RIB) DFS2003

Lightweight, high performance, high capacity boat constructed with a solid shaped hull and flexible tubes at the gunwale. The inflatable collar allows the vessel to maintain buoyancy during bad weather conditions. The RIB is used as a work boat to support larger ships, shore facilities or lifeboat and military crafts as a patrol boat or to transport troops between vessels or ashore.