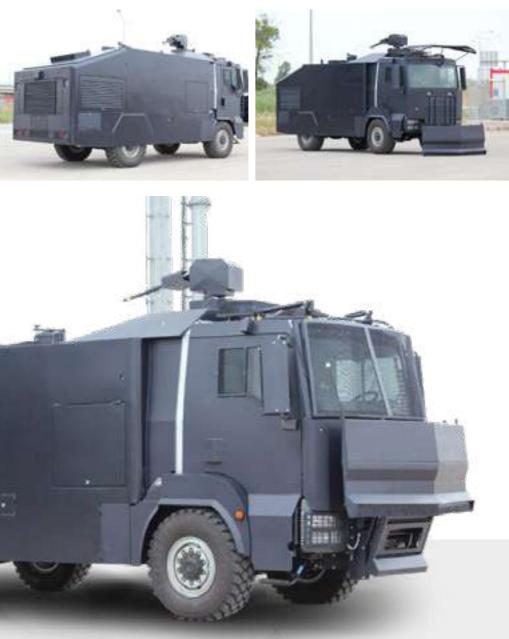

#### RIOT CONTROL BARRIER VEHICLE DFS3000

Armored riot control vehicle with expandable crowd control barrier, easily deployed when necessary. Allows navigation through crowd.

#### ULTIMATE RIOT CONTROL VEHICLE DFS3003/ DFS3149

Riot control vehicles are built for non-lethal force during riots and are customized and designed according to client requirements.

6