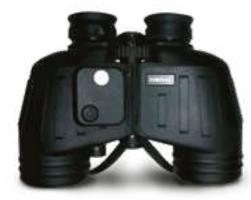

## COMPASS BINOCULARS

Impressive light transmission for surveillance, navigation & other low-light applications.