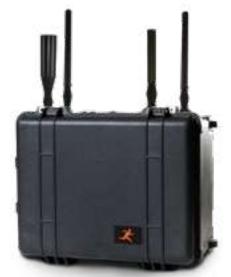

#### PRIVATE LTE COMMUNICATION DFS5067

solution for areas where cellphone coverage is available, as well as areas where coverage is unavailable or nonexistent. Designed to serve as immediate cellphone coverage for security forces, the Private LTE Communication System is available as a small or medium carry case, as well as wheeled case. Fully standalone operation capability, the Private LTE Communication System is simply operated and uses Advanced LTE MIMO radio technology as well as 3G/4G/WIFI back haul. The advanced access control system has a fully redundant system and allows the sending and receiving of voice, video and files. The Private LTE Communication System is an effective basis of communication between Law Enforcement, Emergency Services, and Municipal Authorities.

Private LTE Communication System provides a private wireless