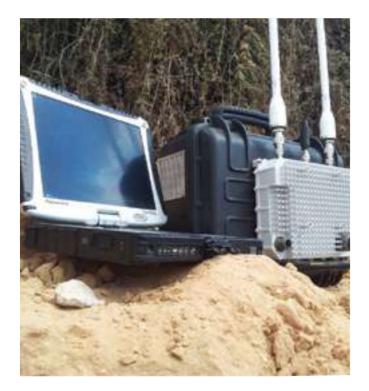

#### PRIVATE LTE COMMUNICATION DFS5067

solution for areas where cellphone coverage is available, as well as areas where coverage is unavailable or nonexistent. Designed to serve as immediate cellphone coverage for security forces, the Private LTE Communication System is available as a small or medium carry case, as well as wheeled case. Fully standalone operation capability, the Private LTE Communication System is simply operated and uses Advanced LTE MIMO radio technology as well as 3G/4G/WIFI back haul. The advanced access control system has a fully redundant system and allows the sending and receiving of voice, video and files. The Private LTE Communication System is an effective basis of communication between Law Enforcement, Emergency Services, and Municipal Authorities.

Private LTE Communication System provides a private wireless