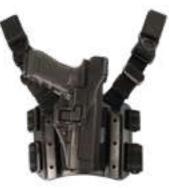

### **DUTY BELT** DFS3090

Tactical belt for patrol officers. Pouches for all acssesories such as: firearm, magazine, expandable baton, handcuffs etc.

HANDCUFFS POUCH DFS3091

**TELESCOPIC BATON POUCH** DFS3095