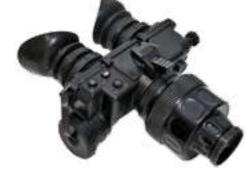

#### NIGHT VISION GOGGLES DF53121

The most widely recognized and dependable U.S. Military night vision goggle system available. Combat proven with rugged, ergonomic design. Thermal technology can be incorporated.

#### NIGHT VISION GOGGLES DFS3121

The most widely recognized and dependable U.S. military night vision goggle system available. Combat proven with rugged, ergonomic design. Available with thermal technology.