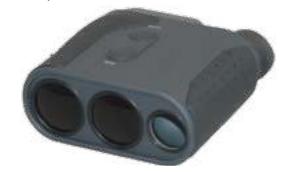

#### **STABILIZED BINOCULARS** DFS4032

The stabilized binoculars can easily view, record and/or transmit people and events from any mobile platform. Can be converted to night vision unit.

LASER RANGE FINDER DFS4201