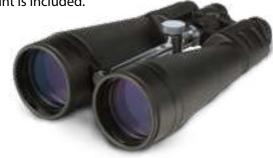

## LONG RANGE BINOCULARS DFS3118

Resilient, waterproof, shock resistant and rubber armored binoculars. Although light enough to be held. A tripod mount is included.