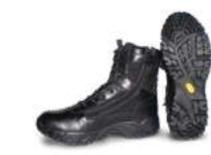

## TACTICAL BOOTS DFS2077

Designed for speed and mobility, with airflow channels and extra cushioning.