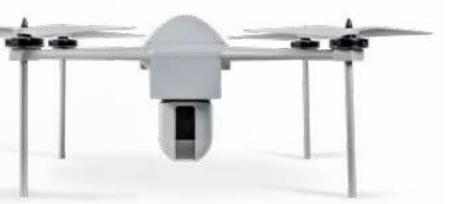

## ADVANCED HIGH PERFORMANCE UAV SYSTEM

#### DFS4306

Equipped with a gimbaled, stabilized high performance EO & IR payload that is interchangeable with other sensors that are up to 3kg.