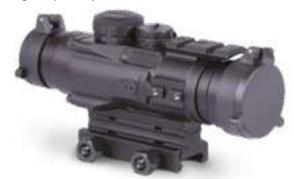

## TAROS DFS2086

The 4 prism scope is a compact "close quarters" optic. Waterproof and fog-proof. The scope features fully multi-coated lenses for bright see-through capability.

# TAROS DFS2086

The x4 prism scope is a resilient and compact "close quarter" optic. The waterproof, shockproof, and fog-proof scope uses multi-coated lenses to adjust brightness and deploy see through capabilities.