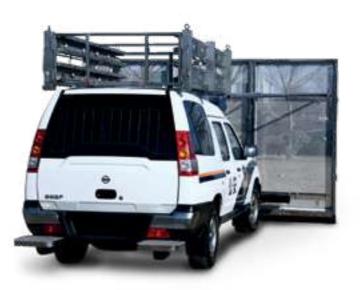

## OBSERVATION VEHICLE DFS2006

Designed for long range security patrols, to secure and control large areas. Defends mobile targets, with perpetual adaptation of reconnaissance patterns.

Enhances the ability of early threat recognition effectively improving perimeter control.

### • OBSERVATION VEHICLE DFS2006

The observation system is positioned on the roof of the vehicle for specific missions. Long distance PTZ.

#### OBSERVATION VEHICLE DFS2006

The observation system is positioned on the roof of the vehicle for specific missions. Long distance PTZ.