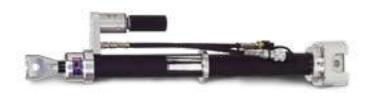

HYDRAULIC CUTTER

Weight - Kg 2.45
Size - 170 X 50 X 230mm
Cut - 12mm
Power - 17,000Kg

### HYDRAULIC BREACHING SYSTEM

The system includes several high powered tools. Operated by an electric, pneumatic or a manual pump, allowing single operation independent of external power source. Used by Security & Rescue Forces.