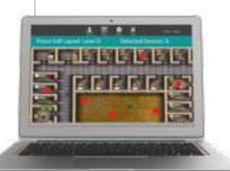

### DETECTION PLATFORM

The detection platform is a technical surveillance counter measure solution, which enables organizations to identify and monitor a wide range of wireless transmitters, mobile phones, Wi-Fi devices, cameras and other RF transmitter devices.

The platform's solution ensures the integrity of secure areas and is suitable for deployment in critical facilities, government offices and prison. The detection solutions are based on passive detection and identify unauthorized communication without transmitting signals or causing interference to cell phone calls.

### FEATURE HIGHLIGHTS

■ Digital Signal Processing: High receiver sensitivity and detection of extremely weak signals without any loss in processing speed.

■ Fast and Simple Operation: Intuitive user interface and navigation controls, suitable for use without reading the manual.

■ Advanced DF Capabilities: Increase DF accuracy and immunity to reflection with the upgrade kit.

■ Portable and Compact: Versatile and easy to carry unit with remote operation capabilities via a standard LAN interface.