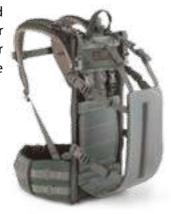

#### **BACKPACK WITH RESERVOIR** DFS4051

Can be loaded up with 200L of gear and up to 3L water.