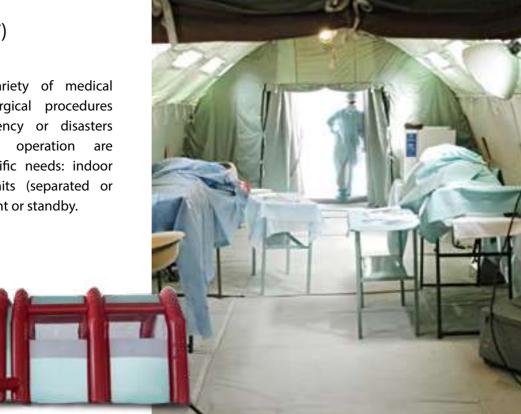

#### MEDICAL TENT DFS4116

The medical tent is used for a wide variety of medical applications, from lifesaving surgical procedures in the field to mobile emergency or disasters situations. Various modes of operation are available according to client-specific needs: indoor & out, single or several units (separated or combined together), fast deployment or standby.