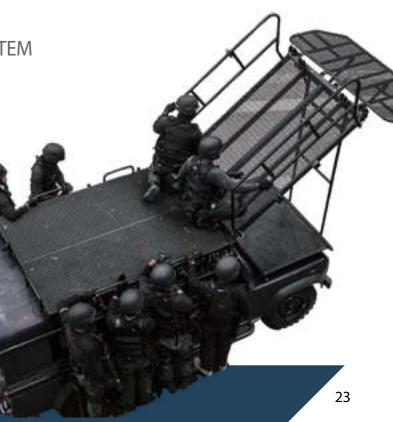

### ROOF MOUNTED VEHICLE ASSAULT SYSTEM DFS2129

A roof mounted assault system suitable for vehicles such as Land Rover Defender, Discovery & Toyota Land Cruiser whether soft skinned or armored. Systems may be configured to include combination ladders, an assault ramp, aircraft gantry, and a fast roping system.