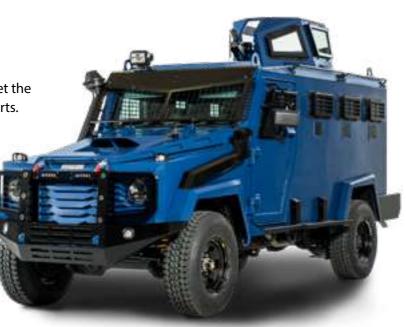

#### COMMAND & CONTROL **ARMORED VEHICLE** DFS2011

Mission ready management vehicle, modified to meet the constraints of mobile dissemination of orders and alerts.

**Optional Systems:** 

- 12 Passengers
- Electronic nightvision system
- Escape hatch
- → 360° Gunport Coverage
- Advanced door lock mechanism
- Heavy-duty electronic winch
- Multi-layer Ballistic glass, no spall
- Removable wire mesh glass protection
- External View Cameras providing 360° F.O.V.
- ▶ Siren/PA system
- Emergency lights package