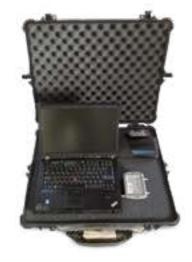

#### PRIVATE LTE COMMUNICATION DFS5067

solution for areas where cellphone coverage is available, as well as areas where coverage is unavailable or nonexistent. Designed to serve as immediate cellphone coverage for security forces, the Private LTE Communication System is available as a small or medium carry case, as well as wheeled case. Fully standalone operation capability, the Private LTE Communication System is simply operated and uses Advanced LTE MIMO radio technology as well as 3G/4G/WIFI back haul. The advanced access control system has a fully redundant system and allows the sending and receiving of voice, video and files. The Private LTE Communication System is an effective basis of communication between Law Enforcement, Emergency Services, and Municipal Authorities.

Private LTE Communication System provides a private wireless