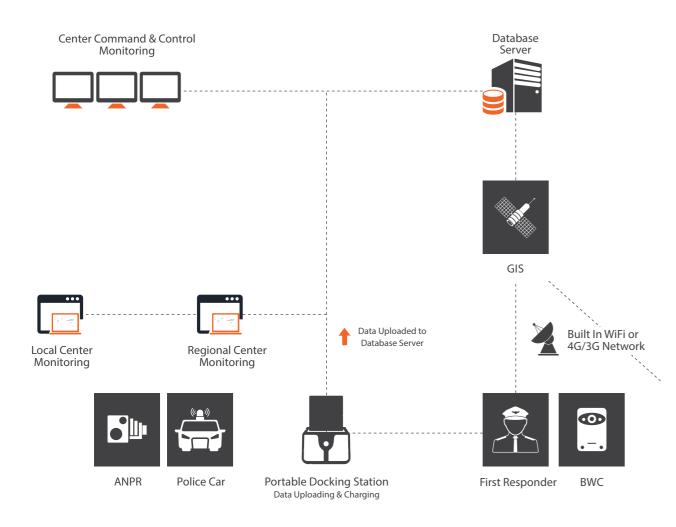

### **COMMAND & CONTROL**

### COMMUNICATION & TRACKING

#### COMMAND & CONTROL SYSTEM DFS3075

The platform provides the ability to define and personalize data on the system's map. Receives reports and graphical data according to specific operational requirements and preferences.

- Main Advantages:
- Unified GIS based monitoring system
- On-line debriefing system
- Event and task management
- Full integration capability with 3rd party system Based on unique "Combat proven" knowledge
- Significantly cost effective
- A flexible and adjustable platform