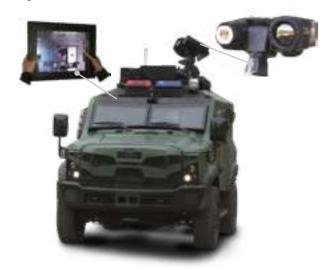

## COMMAND & CONTROL ARMOURED VEHICLE

#### DFS2011

Mission ready management vehicle, modified to meet the constraints of mobile dissemination of orders and alerts.

- **Optional Systems:**
- 12 Passengers
- Electronic nightvision system
- Escape hatch
- ▶ 360° gun-port coverage
- Advanced door lock mechanism
- Heavy-duty electronic winch
- Multi-layer ballistic glass, no spall
- Removable wire mesh glass protection
- External view cameras providing 360° F.O.V.
- ▶ Siren/PA system
- Emergency lights package

#### COMMAND & CONTROL **ARMORED VEHICLE** DFS2011

Mission ready management vehicle, modified to meet the constraints of mobile dissemination of orders and alerts.

**Optional Systems:** 

- 12 Passengers
- Electronic nightvision system
- Escape hatch
- → 360° Gunport Coverage
- Advanced door lock mechanism
- Heavy-duty electronic winch
- Multi-layer Ballistic glass, no spall
- Removable wire mesh glass protection
- External View Cameras providing 360° F.O.V.
- ▶ Siren/PA system
- Emergency lights package