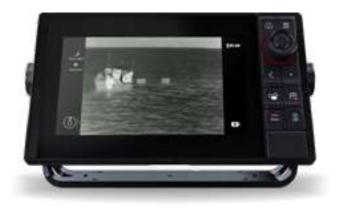

### • OBSERVATION VEHICLE DFS2006

The observation system is positioned on the roof of the vehicle for specific missions. Long distance PTZ.

#### OBSERVATION VEHICLE DFS2006

The observation system is positioned on the roof of the vehicle for specific missions. Long distance PTZ.