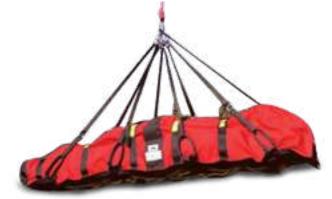

## ▶ 8 FOLD STRETCHER DFS4118

Ideal Battlefield Stretcher:

- Weighs less than 5kg
- Fits into a backpack case.
- Easily stored in facilities, vehicles and helicopters.

STRETCHER HOLDERS DFS4120

**SOFT STRETCHER** DFS4197

## COMPACT FOLDING **STRETCHER** DFS4114

8 Fold, lightweight. Easy to use and can be stored in facilities, vehicles & helicopters.