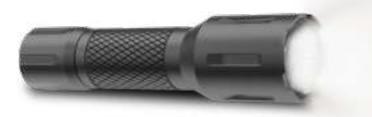

#### MULTI-COLOR LED FLASHLIGHT DFS3150

Waterproof up to 20 meters. Works at temperature from 50-60 degrees Celsius.

### MULTI-COLOR LED FLASHLIGHT DFS3150

Waterproof in a depth of 20 meters. Works at temperature from -50 degree to 62 degree Celsius.