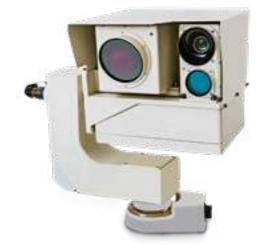

### • OBSERVATION VEHICLE DFS2006

The observation system is positioned on the roof of the vehicle for specific missions. Long distance PTZ.

#### OBSERVATION VEHICLE DFS2006

The observation system is positioned on the roof of the vehicle for specific missions. Long distance PTZ.