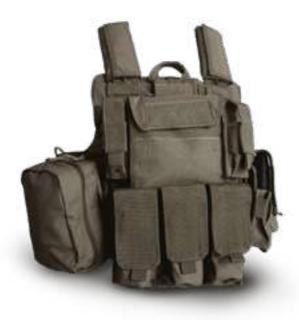

#### MULTI PURPOSE TACTICAL VEST DES4101

Lightweight and designed to carry different types of accessories. One size fits all.