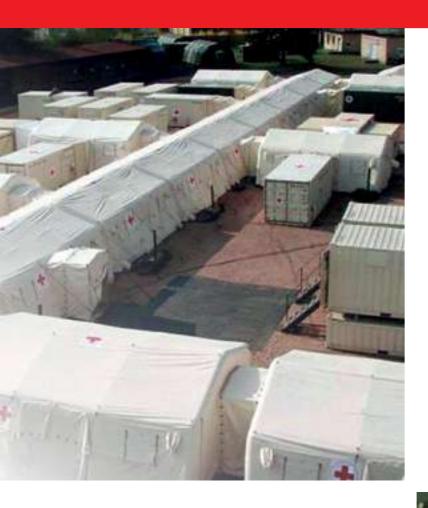

#### MEDICAL TENT DFS4116

The medical tent is used for a wide variety of medical applications, from lifesaving surgical procedures in the field to mobile emergency or disasters situations. Various modes of operation are available according to client-specific needs: indoor & out, single or several units (separated or combined together), fast deployment or standby.

## FIELD HOSPITAL

#### DFS4117

The field hospital comprises several ISO 1 C container modules. Based upon the customers requirements, the following modules may be built:

- Surgery preparation room.
- Sterilization room.
- Surgery.
- Intensive care unit.
- → X-ray room.
- CT room.
- Dental care room.
- Pharmacy.

• A ward block located in the tents may be added

to the field hospital.