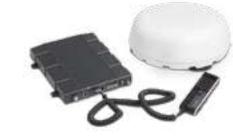

## BGAN LAND/VEHICLE SATELLITES

#### DFS4209

Provides simultaneous voice and broadband data communications globally from lightweight satellite terminals. Connect the BGAN terminal to a portable device to access the internet for web browsing, email, or streaming IP rates to meet all your data, voice and video needs.