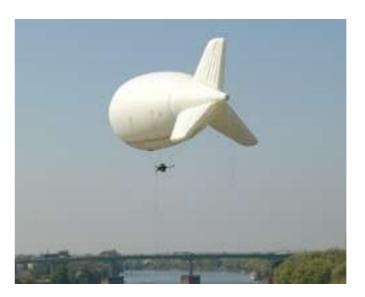

## SURVEILLANCE AEROSTAT

Balloon observation system with Day/Night vision cameras with self-stabilization and real-time video transmission:

- Unmanned Aerial Surveillance
- Target Acquisition
- Border & Coastal Surveillance
- ► Intelligence
- Search & Rescue
- Battle Proven