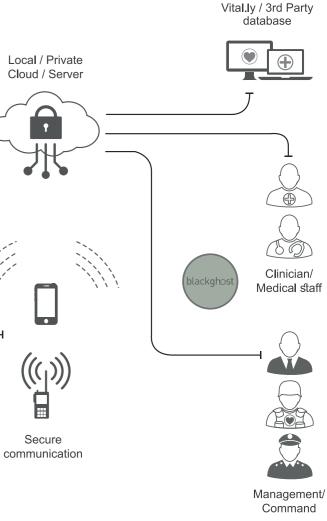

ligence whilst out in the field, helping to reduce their workload and help to speed up their investigation processes.

Today, Police Forces need transparency and modern technologies for predictive policing, target tracking/profiling, crime recording



## SMART APPLICATIONS



### **VITALS SIGN SENSOR** DFX2242

Tracks the officers vital signs and learns the wearer's habits and vital signs, adjusting it's norms according to the user. This allows alerts of any impending medical crisis situation.

#### **EVERY SECOND COUNTS**

Whether accident, crime or act of terror, time is of the essence, Police and First Responders need accurate, real-time information to dispatch resources and respond rapidly.





Π

Core body

temperature Pi**ll** 

Personal welfare

indicator

Customis

ble alerts





## SMART POLICE VEHICLE

## MAGNETIC ROOF MOUNTED RECORDER

#### DFZ0511

360° Rotating pan/tilt + warning light. Securely attached to roof with powerful magnet. Live feed and back streaming, provides highresolution videos for investigation process.

### BODY-WORN CAMERA

#### DFX0849

Light-weight body worn camera, has encrypted memory, Durable and easily attached to a monitor to record the officers every move. When fully integrated with our command center - this allows the officers to constantly keep their eyes on the misision and record valuable evidence.



## DOCKING SYSTEM

12 Body Worn Cameras (BWC) can be connected simultaneously to the Docking Station. The data is automatically extracted and uploaded to the main server and Event Mangement System. The docking station also charges