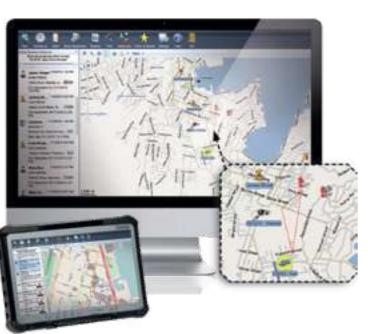

#### COMMAND & CONTROL SYSTEM DFS3075

The platform provides the ability to define and personalize data on the system's map. Receives reports and graphical data according to specific operational requirements and preferences.

- Main Advantages:
- Unified GIS based monitoring system
- On-line debriefing system
- Event and task management
- Full integration capability with 3rd party system Based on unique "Combat proven" knowledge
- Significantly cost effective
- A flexible and adjustable platform