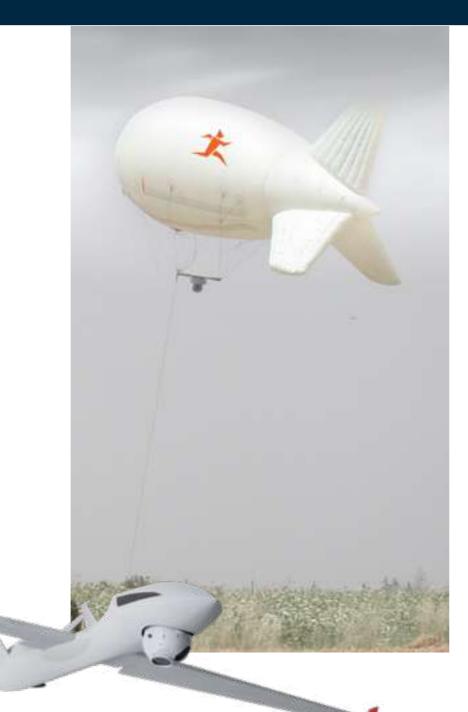

## SURVEILLANCE AEROSTAT

Balloon observation system with Day/Night vision cameras with self-stabilization and real-time video transmission:

- Unmanned Aerial Surveillance
- Target Acquisition
- Border & Coastal Surveillance
- ► Intelligence
- Search & Rescue
- Battle Proven

### SURVEILLANCE AEROSTAT

Balloon Observation System with Day/Night vision cameras with self stabilization and real-time video transmission.

- Target Aquisition
- Border & Coastal Surveillance
- Intelligence
- Search & Rescue
- Riot Control

### SURVEILLANCE AEROSTAT

Balloon observation system with Day/Night vision cameras, self stabilization and real-time video transmission.

- Target Acquisition
- Border & Coastal Surveillance
- Intelligence
- Search & Rescue
- Riot Control