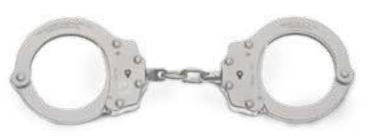

# HIGH SECURITY CUFFS

Manufactured to meet the NIJ's standads for workmanship and mechanical strength.