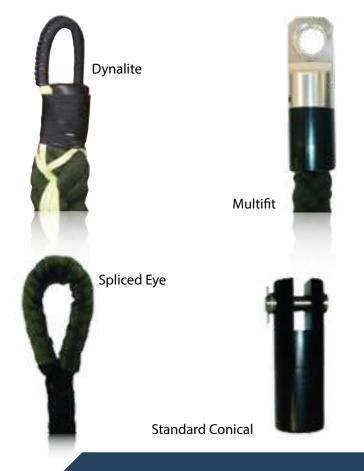

#### ▶ FAST ROPE TERMINATION DFS2036

Dynalite/ Multifit/ Spliced Eye/ Standard Conical.