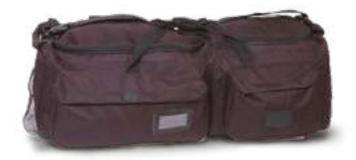

ND POLICE EQUIPMENT

34

## COMBAT GLOVES

Ideal for combat operations that require maximum finger dexterity.







## FINGERLESS GLOVES

Fingerless gloves allow the wearer to move about freely while keeping in warmth.



## TACTICAL PACKS

## WATER SOLUTIONS

## DUFFEL BAG DFS4046

Top loading duffel bag with snap hook closure.



#### BACKPACK DFS4048

Fully adjustable to fit different sized objects.



#### **BACKPACK WITH RESERVOIR** DFS4051

Can be loaded up with 200L of gear and up to 3L water.



## A.L.I.C.E. FRAME

Programmed flex pattern. Allowing natural and fluid movement of the upper body. The saved angular momentum protects the back.



## EQUIPMENT BAG

Designed to carry infantry gear. Made of 1000 denier, water resistant. Heavy duty zippers and removable nylon web strap.



## PERSONAL BAG

DFS4050

Fully adjustable to fit different sized objects.



## 25L RESERVOIR

#### DFS4052

The 25L reservoir eliminates the need for inefficient jerry cans in the field.



• WATER FILTER DFS4182

#### **WATER PURIFIER** DFS4056

Chemical-free water treatment solution. Uses ultraviolet light to destroy waterborne microbes. Without any chemical taste, smell or side effects.



## PERSONAL WATER RESERVOIR 3L

#### DFS4053

Includes hydro-link modular connection system with positive shut off hydrolock exterior fill port for filling up on the go.

# r

## ▶ 3L RESERVOIR WITH STORAGE DFS4055

Closed cell insulation and neoprene tube cover keeps water cool or warm for hours.







## PERSONAL GEAR

## BALLISTIC GOGGLES

#### DFS2083

Lightweight eye protection offers a uniq