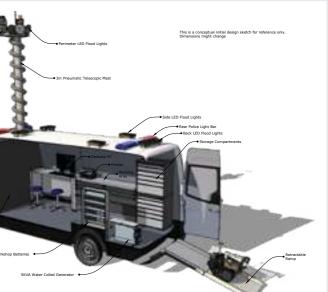

# SURVEILLANCE & INTELLGENCE VEHICLE

## SURVEILLANCE & INTELLGENCE VEHICLE

The SIV is a multi-purpose vehicle built to meet the operational needs of Law Enforcement Agencies. The vehicle enables inthe-field units to monitor public events and deliver a non-violent response at venues, and mass demonstrations.

#### Jammer Equipment

High performance VIP jammer, powered by battery power pack, DC/AC inverter and connected to operator workstation via RS232.

#### Operator Workstations

Powerful computer units equipped with mounted LCD monitors and peripheral devices suitable for up to 4 system operators.

#### Direction Finder

Measures the direction from which a received signal was transmitted by a mobile phone in the vicinty and locates device via triangulation calaculation.