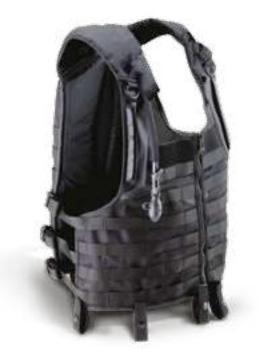

## MOLLE COMBAT VEST

The vest is made of 2 separate parts (front, back). This structure enables the inserting of ballistic plates into each part for maximum protection.