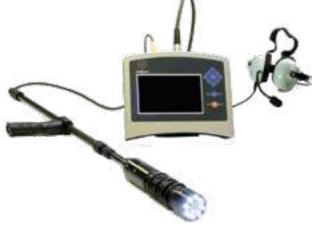

#### **VIDEO SCOPE** DFS1029

A precision fiber optic inspection tool utilizing a two way, articulating probe for inspection of enclosed objects. The non-conductive tip makes it ideal for inspection of volatile liquids.

### VIDEOSCOPE DFS1029

A precision fiber optic inspection tool utilizing a two way, articulating probe for inspection of enclosed objects. The non-conductive tip makes it ideal for inspection of volatile liquids.