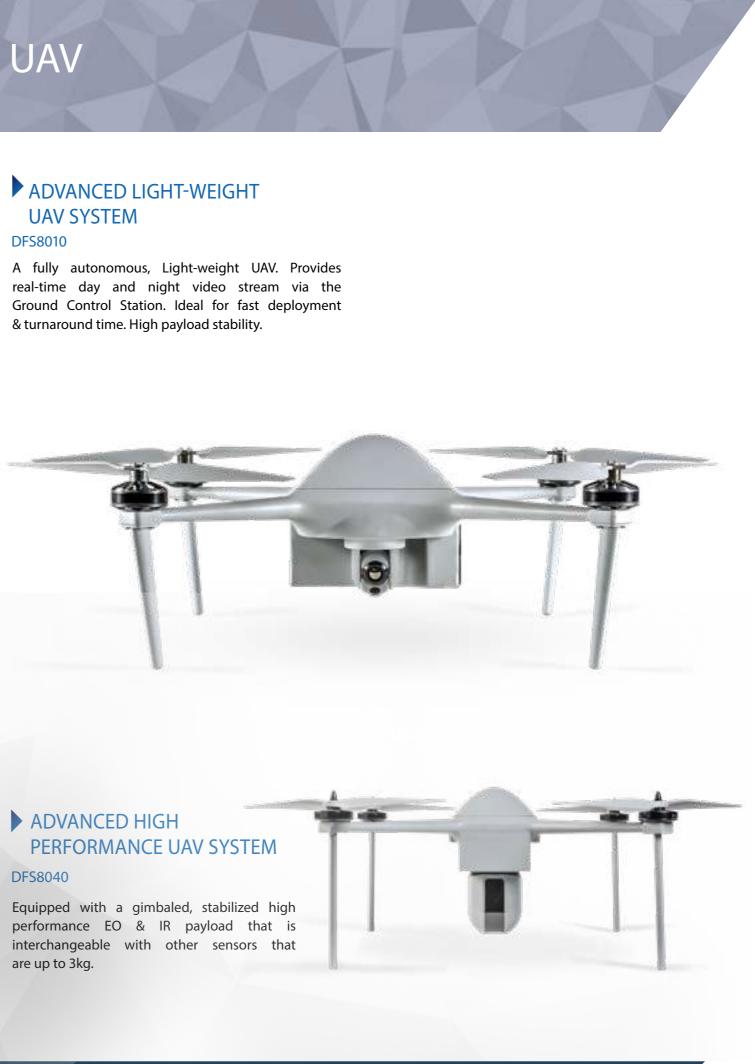

#### ADVANCED LIGHT-WEIGHT UAV SYSTEM G2 DFS4305

A fully autonomous, Light-weight UAV. Provides real-time day and night video stream via the Ground Control Station. Ideal for fast deployment & turnaround time. High payload stability.

## ADVANCED HIGH PERFORMANCE UAV SYSTEM

#### DFS4306

Equipped with a gimbaled, stabilized high performance EO & IR payload that is interchangeable with other sensors that are up to 3kg.