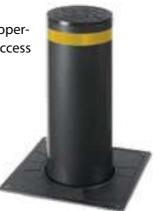

#### PNEUMATIC BOLLARDS DFS3153

The bollard is pneumatically operated. Designed to stop access to all vehicle types.