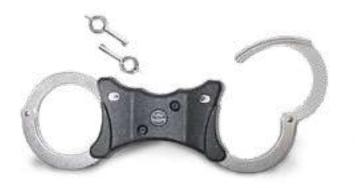

#### HANDCUFFS DFS3105

Double hinged high security handcuffs with double lock feature.

# HINGED HANDCUFFS

Stainless high-grade steel.