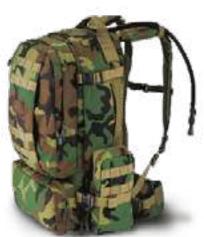

## EQUIPMENT BAG

Designed to carry infantry gear. Made of 1000 denier, water resistant. Heavy duty zippers and removable nylon web strap.