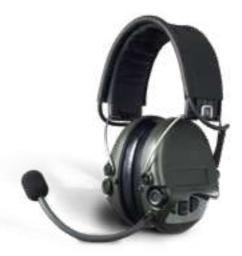

## SUPREME HEADSET

Designed to be connected to a push-to-talk system and a communication radio. Waterproof microphone and loudspeakers.

16