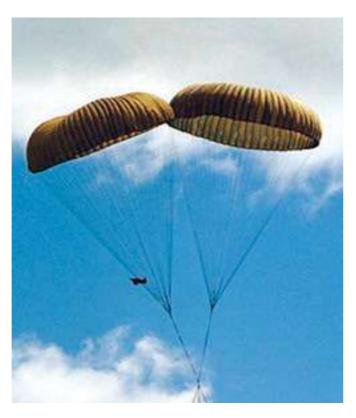

## CARGO PARACHUTE

Parachute delivery of non-fragile equipment using a high-velocity air delivery method.

CYPRES DFS4171