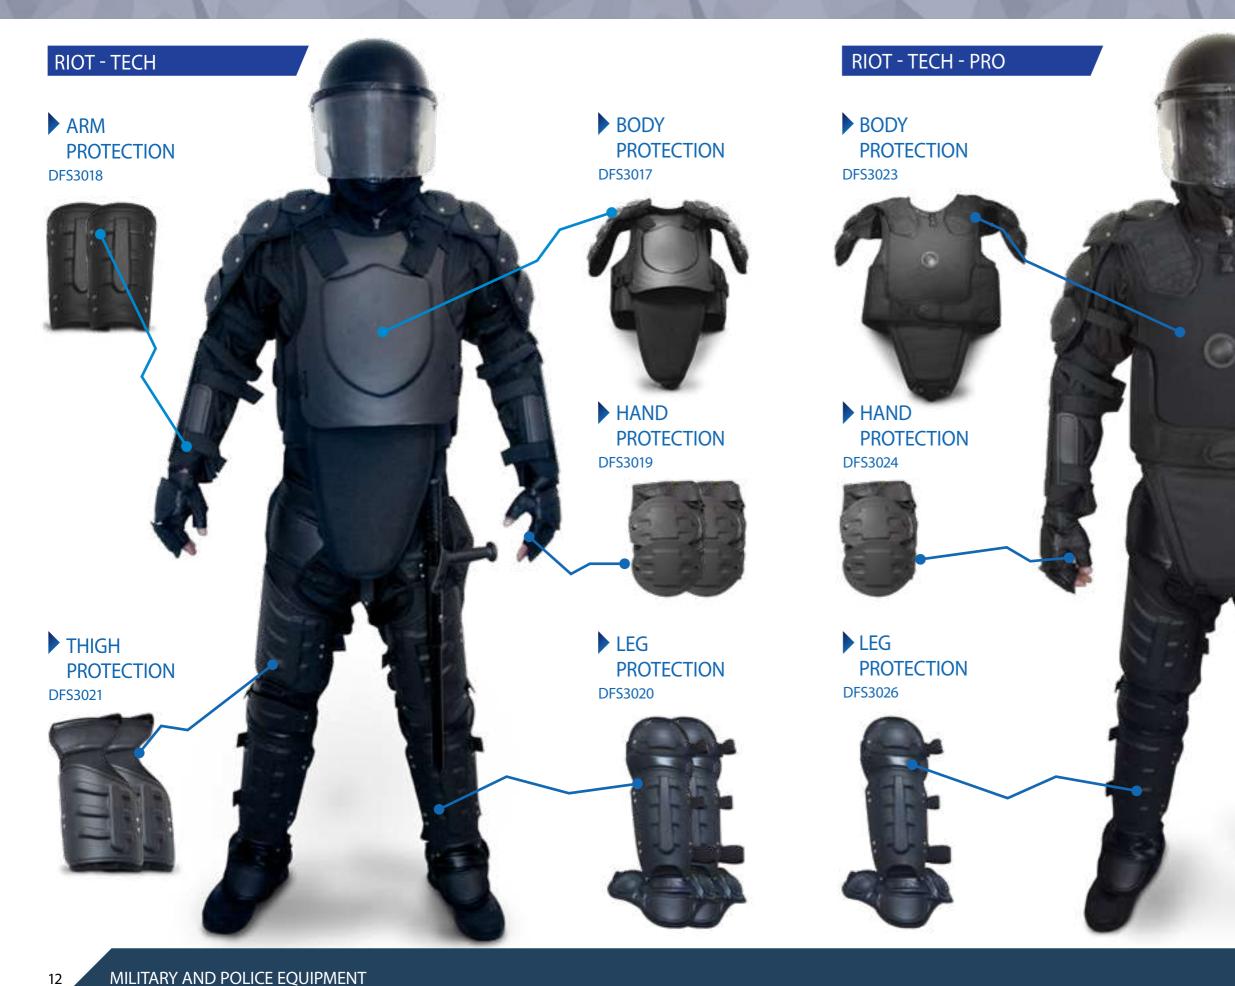

## ARM PROTECTION DFS3013

Full protection from elbow to wrist.

#### THIGH PROTECTION DFS3015

Anti riot thigh protection, connects to the body protection and to the leg protection.

## **PROTECTIVE GEAR**

#### THIGH PROTECTION DFS3025