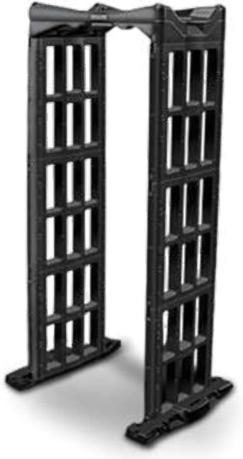

em, overcomes all types of background noise.



## MARITIME ACOUSTIC DEVICE

#### DFS5013

Clear, intelligible and authoritative commands. Ideal for perimeter security and long range hailing applications on maritime vessels.



### MICRO ACOUSTIC DEVICE

#### DFS5015

The micro acoustic device is ideal for First Responders and lightweight mounted systems like UAVs and small service vehicles.



## PERIMETER DEFENSE INSPECTION

### **BODY DETECTION**

#### DFS5031

Three-dimensional system able to detect and accurately identify articles of various materials and types and that are easily hidden.



WALK-THROUGH METAL DETECTOR





## RE-CHARGEABLE & PORTABLE WALKTHROUGH MAGNOMETER GATE

DFS5032

3 detection sections allow the detection of all types of metal. Easy to dismantle and assemble.



HAND METAL DETECTOR



## HIGH SELECTIVE EXPLOSIVES DETECTOR

#### DFS1017

The trace detector detects homemade, military and commercial explosives, including ICAO taggants, plastics, ammonium nitrate, black powder, other nitrates and TATP.



## DESKTOP EXPLOSIVES & NARCOTICS DETECTORR

DFS1016

The desktop detector accurately Identifies specific explosives and narcotics traces.



## POCKET DETECTOR

#### DFS1020

Detects all types of explosives (homemade down to Nano-gram level). Detects non-volatile explosives in semi-selective IR continuous vapor mode. Analysis time: approx.1 second.



### HAND-HELD EXPLOSIVES & NARCOTICS DETECTOR

#### DFS1019

Hand-held explosive trace & vapor detector. Lightweight, easy-to-operate, robust and highly resistant to environmental conditions rugged.