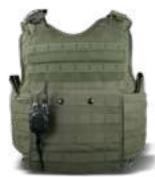

## MOLLE COMBAT VEST

The vest is made of 2 separate parts (front, back). This structure enables the inserting of ballistic plates into each part for maximum protection.

## MOLLE TACTICAL VEST

#### DFS2080

Modular lightweight combat vest designed to provide exceptional comfort and functionality in the field. The vest has a full modular Molle paneling on the front, sides, and rear for attachment of additional user specified pouches.