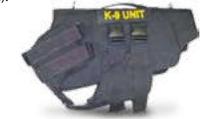

#### ► K9 TACTICAL VEST DFS7003

Light-weight 3 piece design includes full chest, back, and underbelly protection. Perfect fit, "one size fits all" vest. Available in NIJ level 2 (ballistic material).