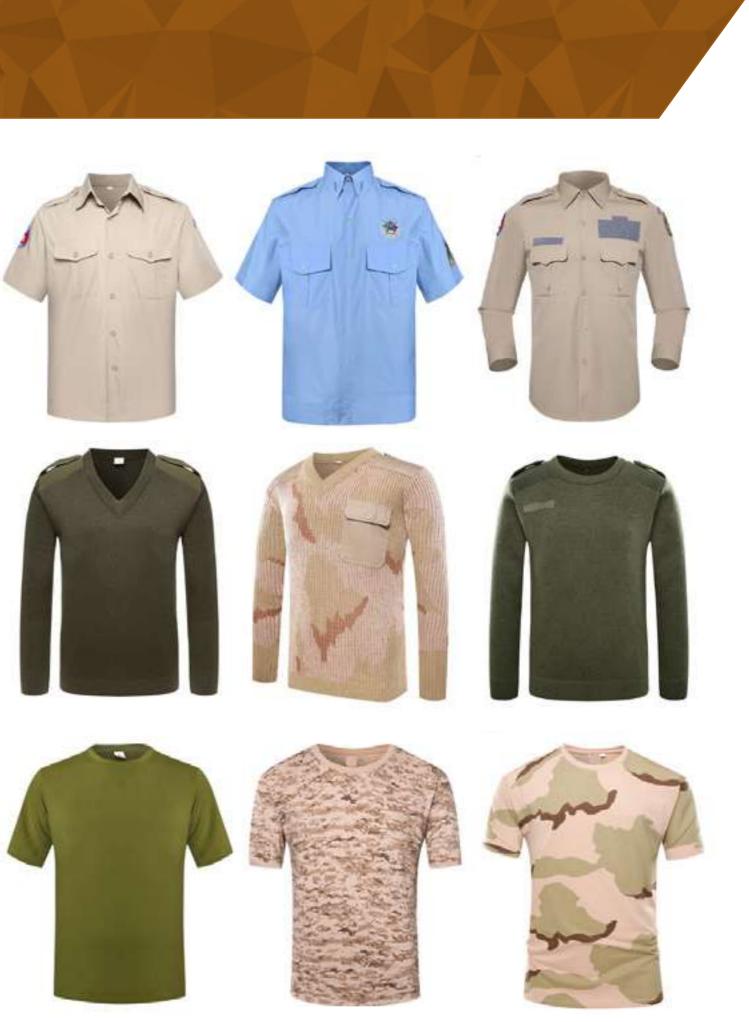

## MILITARY UNIFORMS IN DIFFERENT PATTENS AND STYLES DFS4058X

Two-piece military uniform made of breathable fabric. Available in various colors, according to customer request.

Two-piece military uniform made of breathable fabric. Perfectly manufactured for daily use.

## MILITARY UNIFORMS IN DIFFERENT PATTENS AND STYLES DFS4058X

color requested.

Two-piece military uniform made of breathable fabric.

Available in various colors, according to customer

request. Shirts, Pullover and T-Shirts are available in any