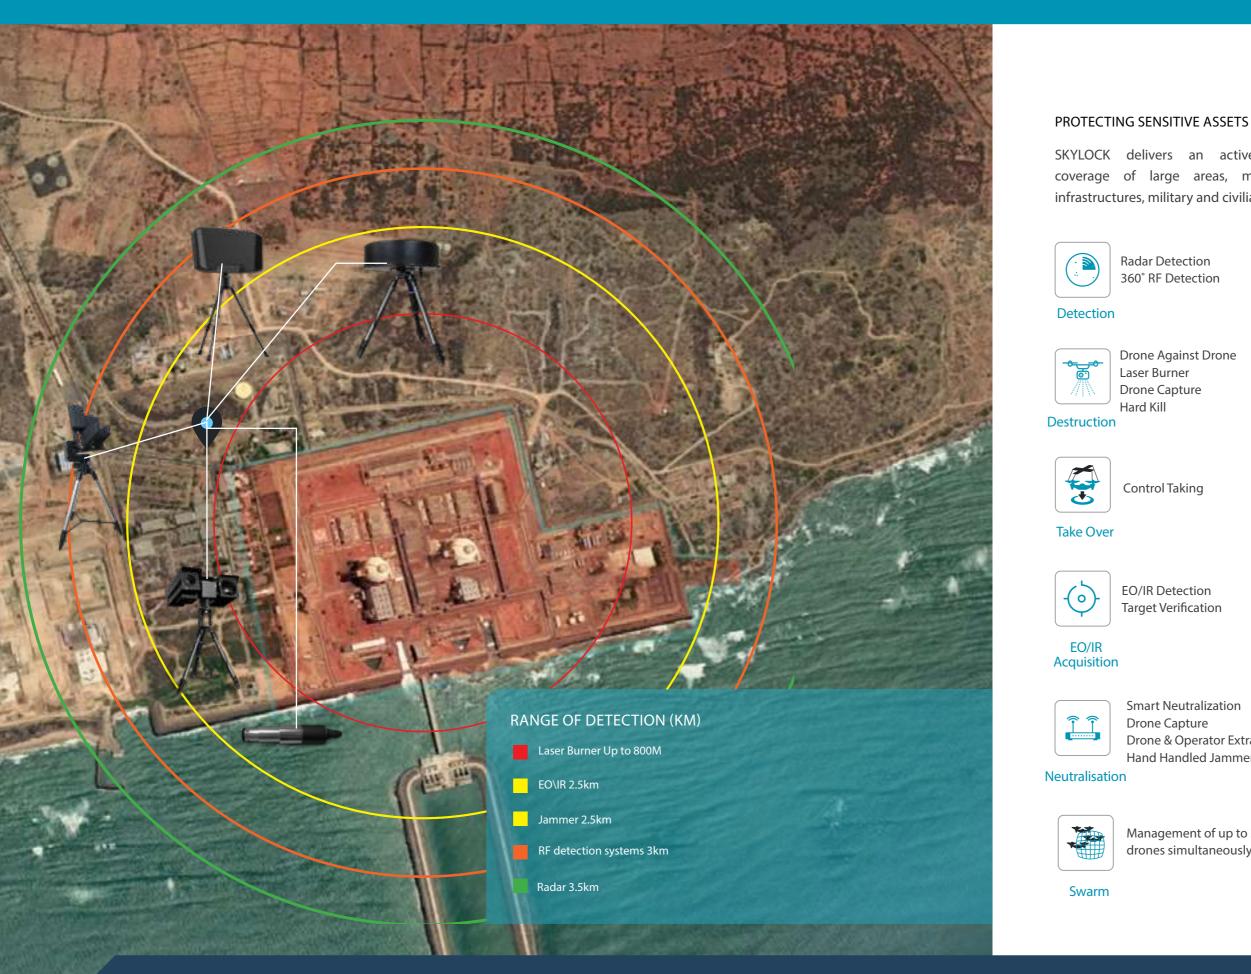

#### ANTI-DRONE MODULAR ACTIVE AND PASSIVE SYSTEM

**PRISONS** 

is promoting the SKYLOCK anti-drone system, a complete protective anti-drone shield consisting of a Passive & Strategic system that includes:

- Detection: The radar system recognises drones from 3.5km.
- Acquisition: The Optic system recognises drones Day/Night from up to 2.5km.
- Active neutralization: Blocks the RF/GPS signal from up to 2.5km.
- Laser Burner: Brings down or destroys the drone at 800m.