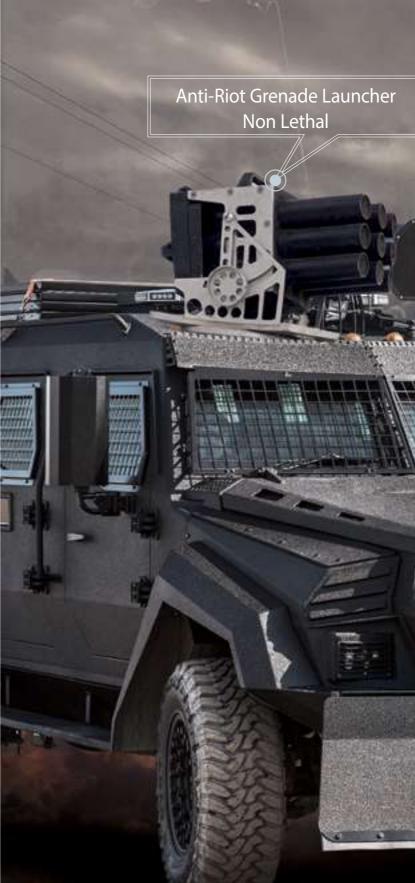

#### ANTI-RIOT GRENADE LAUNCHER - 15/30 ROUND DFS3005 / DFS3199

High mobility with strong firing power, the launcher has the ability to fire many projectiles with a single percussion. Caliber: 38mm & 40mm