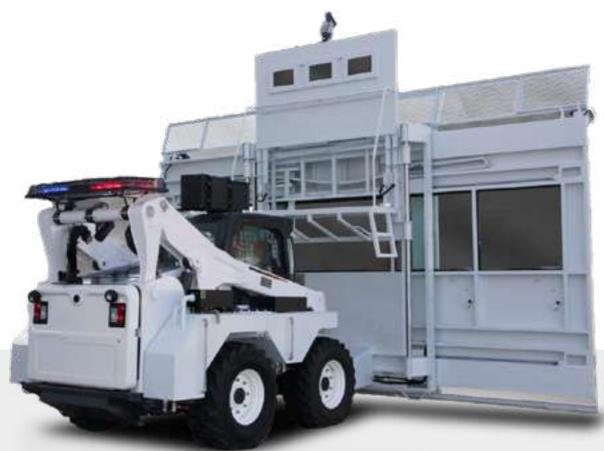

## COMMAND & CONTROL ARMOURED VEHICLE

#### DFS2011

Mission ready management vehicle, modified to meet the constraints of mobile dissemination of orders and alerts.

- **Optional Systems:**
- 12 Passengers
- Electronic nightvision system
- Escape hatch
- ▶ 360° gun-port coverage
- Advanced door lock mechanism
- Heavy-duty electronic winch
- Multi-layer ballistic glass, no spall
- Removable wire mesh glass protection
- External view cameras providing 360° F.O.V.
- ▶ Siren/PA system
- Emergency lights package

#### COMMAND & CONTROL **ARMORED VEHICLE** DFS2011

Mission ready management vehicle, modified to meet the constraints of mobile dissemination of orders and alerts.

**Optional Systems:** 

- 12 Passengers
- Electronic nightvision system
- Escape hatch
- → 360° Gunport Coverage
- Advanced door lock mechanism
- Heavy-duty electronic winch
- Multi-layer Ballistic glass, no spall
- Removable wire mesh glass protection
- External View Cameras providing 360° F.O.V.
- ▶ Siren/PA system
- Emergency lights package