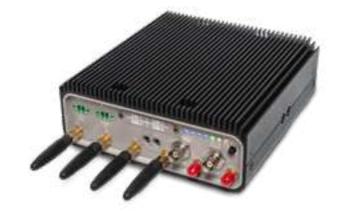

#### PERIMETER INTERCEPTION DFS5064

Cellular observation system that can detect, identify, locate and track cellular devices along any perimeter line. Ideal for small, unmanned and remote sites, connected to local or distanced C&C center. Can be operated as one controller, one sensor line, or multi sensors for long perimeter lines. All weather operation, zero maintenance.