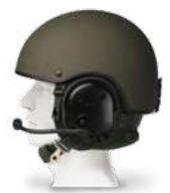

## ARMY HEADSET

Swivel earpiece is attached to the helmet clip. Noise cancelling, attached to the chin strap.