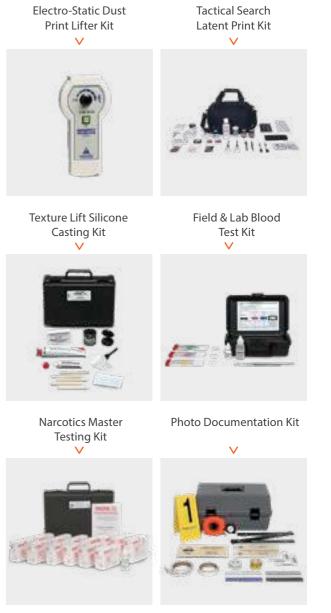

ammer





PTT IRIDIUM Satellite Phone

V

Vehicle Satellite Kit

V





Laser Audio Surveillance

Non Linear Junction Detection







JamPack

IRIDIUM Anywhere

V



Cellphone Decoder



Cyber UAV



Voice & Message Communication System



Spectrum Analyzer



17

# FORENSIC VEHICLE



The Forensic vehicles are customized to meet the special requirements of the crime scene investigators. The vehicle enables the Forensic team to arrive at the crime scene, collect, analyze and document evidence gathered, on the spot, enabling them to preserve evidence and speed up the investigative process.





EQUIPMENT

Master Expert Latent Print Kit

Fingerprint Kit





Mini Light Brush Kit

Professional Sketch Kit

 $\vee$ 

V





Seminal Fluid Test Kit

Crime Scene DNA Evidence Collection Kit







19

# DIGITAL FORENSIC VEHICLE



## DIGITAL FORENSIC VEHICLE

Digital Forensic vehicle is customized to enable the team to handle he recovery and investigation of material found in digital devices. The vehicle may be fitted with the necessary digital extraction equipment required to carry out computer forensics, network forensics and mobile device forensics which are all combined into forensic data analysis. The forensic process itself includes the seizure and acquisition of the data - images, videos or audio; analysis of the digital media; and the production of a collected evidence report.



**Dual CPU Forensic Station** 

Forensic Processor  $\mathbf{v}$ 



Write Blocking Kit  $\mathbf{v}$ 

V





Target Profiler V





Data Storage Tower

Data Extraction and Analysis Platform

HDD