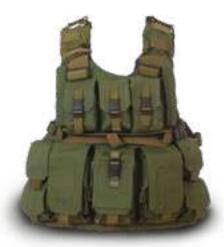

## MOLLE TACTICAL VEST

#### DFS2080

Modular lightweight combat vest designed to provide exceptional comfort and functionality in the field. The vest has a full modular Molle paneling on the front, sides, and rear for attachment of additional user specified pouches.