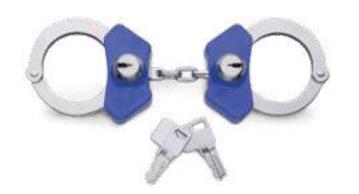

### PLASTIC RESTRAINT KIT DFS3109

The plastic restraint kit provides 2-loop disposable restraints, a durable web case, personal cutter, and marker.