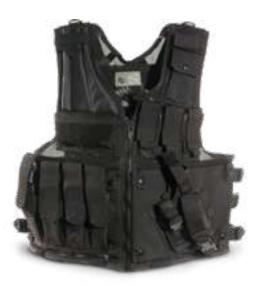

### MULTI PURPOSE TACTICAL VEST DFS3152

Designed to carry different types of accessories. One size fits all.

POLICE HORSE BRIDLE DFS3142