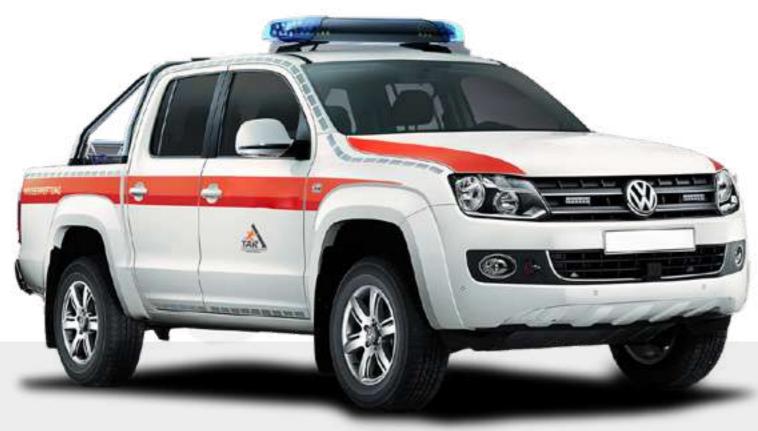

## COMMAND & CONTROL ARMOURED VEHICLE

#### DFS2011

Mission ready management vehicle, modified to meet the constraints of mobile dissemination of orders and alerts.

- **Optional Systems:**
- 12 Passengers
- Electronic nightvision system
- Escape hatch
- ▶ 360° gun-port coverage
- Advanced door lock mechanism
- Heavy-duty electronic winch
- Multi-layer ballistic glass, no spall
- Removable wire mesh glass protection
- External view cameras providing 360° F.O.V.
- ▶ Siren/PA system
- Emergency lights package