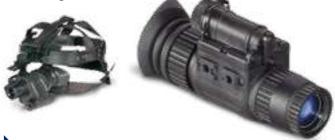

#### NIGHT VISION GOGGLES DF53121

The most widely recognized and dependable U.S. Military night vision goggle system available. Combat proven with rugged, ergonomic design. Thermal technology can be incorporated.

#### NIGHT VISION GOGGLES DFS3121

The most widely recognized and dependable U.S. military night vision goggle system available. Combat proven with rugged, ergonomic design. Available with thermal technology.