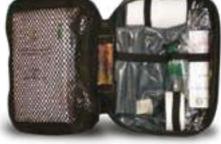

#### ► K9 FIRST AID KIT DFS7019

A fully equipped kit to meet initial First Aid requirements in the field.