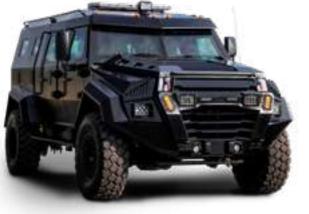

## **RIOT CONTROL**

DFS3171

WHEELED APC DFS2116

ARMORED UNDERCOVER VEHICLE DFS2000

Provides B6 protection customized to all protection levels.