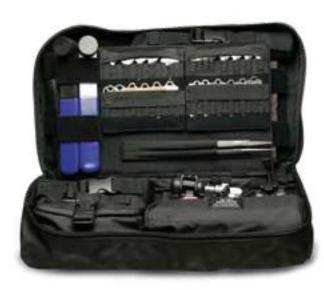

#### LOCKSMITH KIT DFS2120

Compact kit of tactical entry tools. This kit allows the user to plan and personalize the layout of tools within the kit according to personal preference.

HYDRAULIC PUMP DFS2049