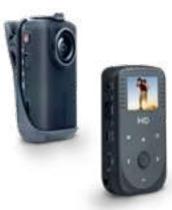

### HELMET CAMERA DFS1030

Exclusively designed for direct recording and archiving of training scenarios and/or live operations, the mountable helmet camera is lightweight and durable.

### CHEST CAMERA DFS3132

HD digital photos, video & audio recording, infrared night vision for night recording and playback at the push of a button. Supports audio & video recording and digital photos simultaneously.