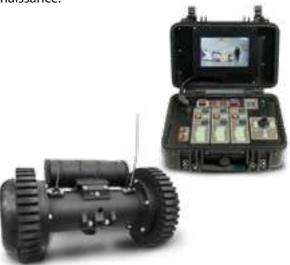

#### UNMANNED GROUND VEHICLE DFX0028

The UGVs is equipped with multiple chemical and radiological sensors. The UGVs major task is to keep operators safe during measuring of explosion risk and dose rate sampling.