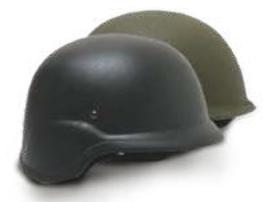

## HELMETS

#### **RIOT HELMET** DFS3037

Affordable riot protection helmet with a black scratch resistant finish and flip-up visor. Made of polycarbonate, the face shield is clear with an optical grade finish.