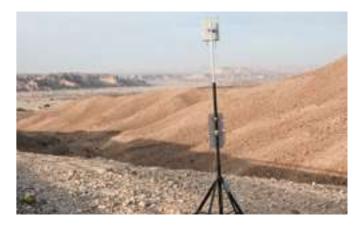

#### UNDERGROUND PROTECTION SENSOR SYSTEM DFS5058

Seismic geoponic sensor system for underground protection. Answers complex underground intrusion scenarios, including: digging, tunneling, walking, crawling and more.

### VIBRATION SENSOR SYSTEM DFS5059

Vibration sensor based smart fence solution solves complex intrusion scenarios including: climbing, cutting, sabotage and more. Easy and swift deployment on all fence types, walls and concertina coils.

#### PERIMETER INTERCEPTION DFS5064

Cellular observation system that can detect, identify, locate and track cellular devices along any perimeter line. Ideal for small, unmanned and remote sites, connected to local or distanced C&C center. Can be operated as one controller, one sensor line, or multi sensors for long perimeter lines. All weather operation, zero maintenance.