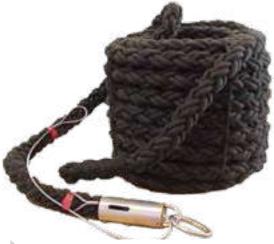

#### **FAST ROPE** DFS6049

Designed for easy handling, sure grip and minimum stretch (working elasticity) utilizing a unique blend of synthetic fibers. Different lengths available.

#### ▶ FAST ROPE TERMINATION DFS2036

Dynalite/ Multifit/ Spliced Eye/ Standard Conical.