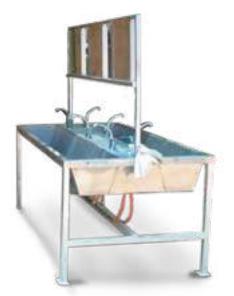

d waterproof.



## **RIDGE TENT** DFS4137

Accommodates up to 4 soldiers. Easy to assemble and waterproof.

## SHOWER PLATFORM

This mobile shower platform is used as a modular sanitary system in the field. Mounted on a platform for easy transport.



#### MODULAR DIVISION TENT DFS4136

Multi-purpose tent used as a storage, hospital, command tent etc. Ideal for use in extreme weather conditions.



#### NYLON TOILET TENT DFS4147



## EXTREME WEATHER SLEEPING BAG

DFS4140

Light-weight, small pack size, waterproof outer nylon with hood.

#### **BUNK BED** DFS4143

Designed to be assembled within seconds single handedly.



#### WATER TANK TRAILER DFS4145

Capacity: 200L, 300L, 500L.



## COOKING TRAILER



## FIELD TABLE DFS4149



## SINK SYSTEM

Available in different sizes & models.



## LOGISTIC TRAILER DFS4138



## **ILLUMINATION**

## WEAPON ACCESSORIES

#### MULTI-COLOR LED FLASHLIGHT DFS3150

Waterproof up to 20 meters. Works at temperature from 50-60 degrees Celsius.



## PERSONAL FLASH LIGHT DFS4124





#### PORTABLE 360 LIGHTING AREA DFS1081

Portable, lightweight, and rechargeable LED used to provide a powerful 360° scene light.



#### **GLOWPAD** DFS4195



## **STICK LIGHTS**

DFS4161



## ILLUMINATION TRAILER WITH GENERATOR

#### DFS4162

Provides high illumination output for large areas. The trailer has a powerful diesel engine enabling long periods of operation.



## TLG DFS3167

Designed to be used with (or without) night vision devices to engage enemy targets at night. The TLG is a dual beam, weapon mounted. IR and red aiming laser activated by t