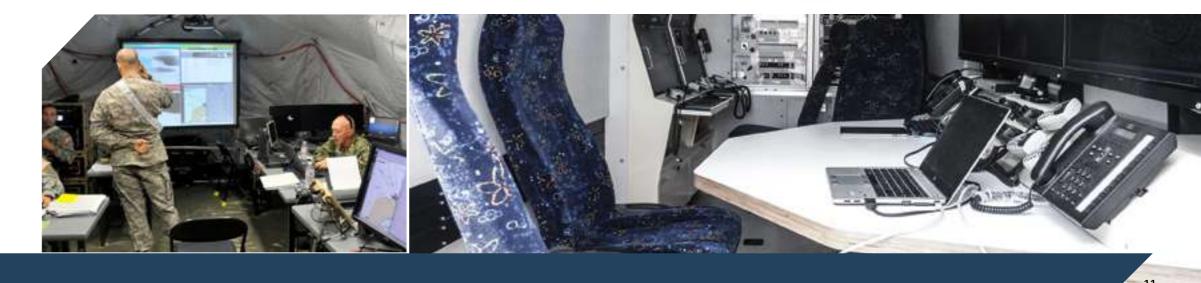

#### COMMAND & CONTROL TENT DFS2118

Enables the joint force commander to set up a temporary, self-contained, self powered, computer network-enabled headquarters.

#### DFS2118

Enables the joint force commander to set up a temporary, self-contained, self powered, computer network enabled headquarters.