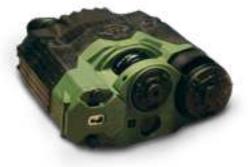

#### COMBINED NIGHT & THERMAL VISION BINOCULAR DF54213

This binocular has a combination of thermal and high-sensitive night vision channels and is a highly effective tool both combined day and night observation in any climate or terrain.

### COMBINED NIGHT & THERMAL VISION BINOCULAR DFS4213

This binocular has a combination of thermal and high-sensitive night vision channels and is a highly effective tool both combined day and night observation in any climate or terrain.