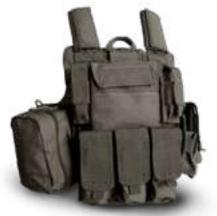

## MOLLE TACTICAL VEST

#### DFS2080

Modular lightweight combat vest designed to provide exceptional comfort and functionality in the field. The vest has a full modular Molle paneling on the front, sides, and rear for attachment of additional user specified pouches.