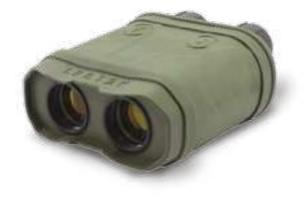

#### NIGHT VISION MONOCULAR DFS3119

The night vision monocular is equipped with manual variable gain control so that the image brightness level can be selected by the user.