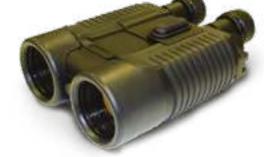

## LONG RANGE BINOCULARS DFS3118

Resilient, waterproof, shock resistant and rubber armored binoculars. Although light enough to be held. A tripod mount is included.