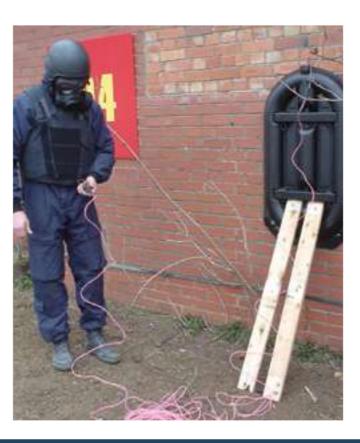

#### OMER1 KIT

The OMER1 is a professional descender with a quick release mechanism developed for use by SWAT teams, Counter Terror and Special Forces worldwide. Used for: Rappelling, Rescue and Military applications.

OMER1's distinctive features make it a unique apparatus in this field:

- Rappelling with one hand
- Suitable for rappelling with either left or right hand
- Enables control of the sliding speed
- Suitable for both controlled or hop-rappelling
- Provides maximum safety stops automatically if handle is released or excessive pressure is applied.
- No need for double-length rope. The ropes length is similar to the rappelling height.
- > No special knowledge or auxiliary equipment is required (Gloves etc).

### THE OMER1 KIT INCLUDES:

DFS6000 1. OMER 1 DFS6001 2. OMER bag DFS6002 3. Omer helmet & adaptors DFS6003 4. Head Mountable Flashlight DFS6004 5. Breaching Axe DFS3166 6. TL5 PRO-Personal IR Marker DFS6005 7. Left/ Right Ascender DFS6006 8. Abseiling Gloves DFS6007 9. Rope Protective Tube DFS6008 10. Operational/ Combat Knife DFS6009 11. Omer1 Tactical Rappelling Vest DFS6010 12. Rope Leg Bag DFS6011 13. Gun Leg Holster DFS4084 14. Tactical Goggles DFS6012 15. Knee Pads DFS6013 16.8" Ring DFS6014 17. 2 Heavy Duty Steel Karabiners