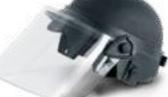

#### **RIOT HELMET** DFS3037

Affordable riot protection helmet with a black scratch resistant finish and flip-up visor. Made of polycarbonate, the face shield is clear with an optical grade finish.