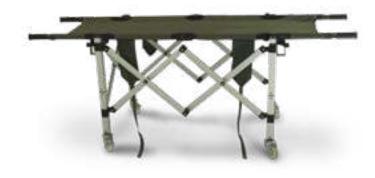

## ▶ 8 FOLD STRETCHER DFS4118

Ideal Battlefield Stretcher:

- Weighs less than 5kg
- Fits into a backpack case.
- Easily stored in facilities, vehicles and helicopters.

STRETCHER HOLDERS DFS4120

**SOFT STRETCHER** DFS4197

## COMPACT FOLDING **STRETCHER** DFS4114

8 Fold, lightweight. Easy to use and can be stored in facilities, vehicles & helicopters.