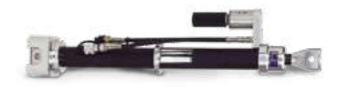

HYDRAULIC CUTTER

Weight - Kg 2.45
Size - 170 X 50 X 230mm
Cut - 12mm
Power - 17,000Kg

### HYDRAULIC BREACHING SYSTEM

The system includes several high powered tools. Operated by an electric, pneumatic or a manual pump, allowing single operation independent of external power source. Used by Security & Rescue Forces.

HYDRAULIC SPREADER DFS2050

BREACHING SAW