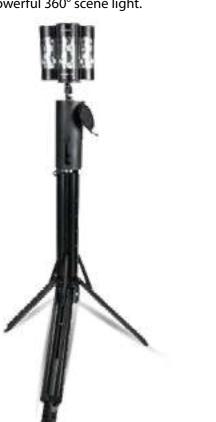

#### PORTABLE 360 LIGHTING AREA DFS1081

Portable, lightweight, and rechargeable LED used to provide a powerful 360° scene light.

### PORTABLE 360 LIGHTING AREA DFS1081

Provides a powerful 12 degree spotlight or a 360 degree scene light. Ideal for accident & crime scenes, perimeter lighting, command post on-scene size up, forensic & nightime photography.