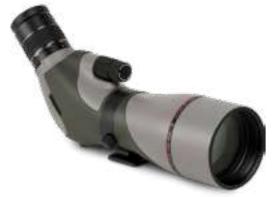

### SPOTTING SCOPE DF54033

Small portable telescope with added optics to present an erect image, optimized for the observation of terrestrial objects.