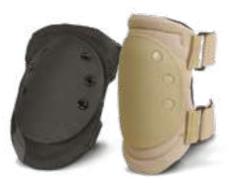

#### ELBOW/KNEE PADS DFS4094 / DFS4092

Designed for high-intensity Infantry units. One size fits all.

## ADVANCED KNEE PADS

Hybrid construction which combines high and low density materials to deliver maximum "cush" with knee pad support.

38

## CLIP-ON KNEE PADS

Heavy duty clip-on kneepads are clipped onto the field pants, then the clip-locks over the clip to lock them down. Velcro back to the kneepads for a long lasting comfortable fit.

## • NEOPRENE KNEE PADS DFS4097

Extremely flexible and fit comfortably under or over clothing, making them ideal for long-term wear.