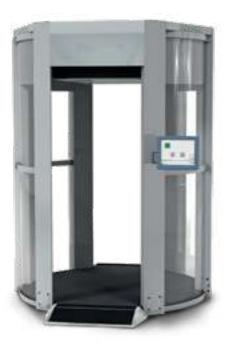

#### UNDER VEHICLE INSPECTION SYSTEM DFS3155

Provides a security solution for inspecting the bottom part of the vehicle, the chassis. Inspect vehicles entering sensitive security areas: government offices, embassies, fuel & gas sites, border checkpoints and prison compounds.