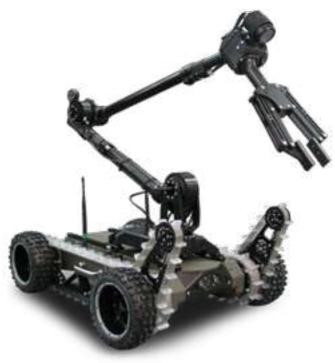

#### UNMANNED GROUND VEHICLE DFX0028

The UGVs is equipped with multiple chemical and radiological sensors. The UGVs major task is to keep operators safe during measuring of explosion risk and dose rate sampling.