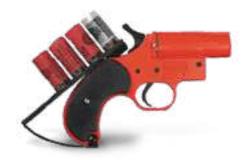

#### ANTI-RIOT GRENADE LAUNCHER - 15/30 ROUND DFS3005 / DFS3199

High mobility with strong firing power, the launcher has the ability to fire many projectiles with a single percussion. Caliber: 38mm & 40mm