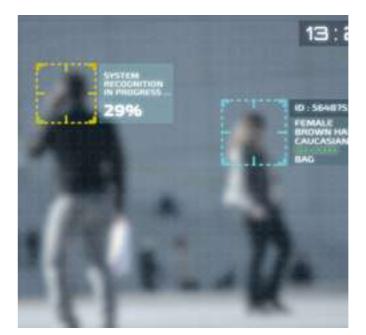

### SOCIAL MEDIA ANALYTICS

analysis and reporting of OSINT web sources.

#### Capture Device ID:

Collect phone number and target identity such as Facebook and Gmail accounts.

#### Personal Mobile Data:

Generate reports for specific targets or any other target identity in the system.

#### Analysis Tools:

Find social connections between targets and other system entities.

Alerts & Notifications:

Generate real-time alerts about suspicious behavior and activities.