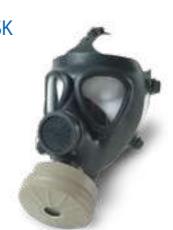

### DFS3046

Full unobstructed vision panoramic face shield. Voice diaphragm to facilitate voice communication.

NBC MASK DFS3048

**HELICOPTER** DFS4160

**POLICE VEHICLE** 

POLICE MOTORCYCLE DFS3163