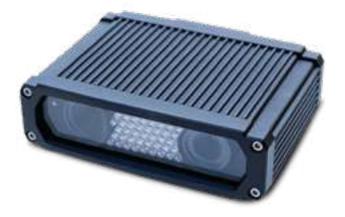

# LASER-AUDIO SURVEILLANCE DFS2019

The laser-audio surveillance system operates by transmitting an invisible infra-red beam to the window of the targeted room. The system allows the operator to execute undetectable laser surveillance operation from outside a building up 500 meters.

# LASER-AUDIO SURVEILLANCE

Operated by transmitting an invisible infra red beam to the window of the targeted room. Provides undectable laser surveillance from outside a building from a distance of 500m.