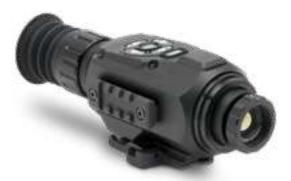

## THERMAL MONOCULAR

High-end thermal monocular for all military needs. The high-precision all-terrain system combines the most sophisticated technologies to form a clear and distinct thermal image.

## THERMAL SIGHT

High-end thermal sight is an innovative highprecision all-terrain weapon sighting system. It combines sophisticated technologies to create a clear and distinct thermal image.