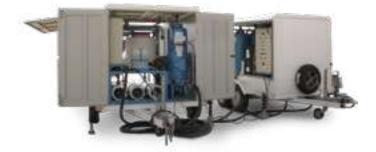

## FIELD HOSPITAL

#### DFS4117

The field hospital comprises several ISO 1 C container modules. Based upon the customers requirements, the following modules may be built:

- Surgery preparation room.
- Sterilization room.
- Surgery.
- Intensive care unit.
- → X-ray room.
- CT room.
- Dental care room.
- Pharmacy.

• A ward block located in the tents may be added

to the field hospital.