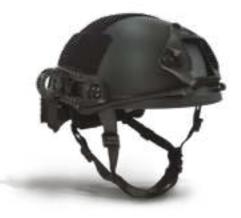

#### **BALLISTIC HELMET** DFS2136

offers a range of helmet options to suit your mission needs, with varying weights and protection levels.