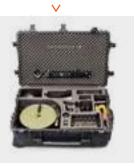

# DOCUCHECK DFS3301

The Docucheck uses advanced software to analyze travel documents and currency for forgeries and alterations. This user-friendly tool allows the operator to evaluate an assortment of documents and banknotes in contrast to a database of 180 documents for comparison. The Docucheck functions include basic photo editing, image flip and producing negative images in order to quickly process and analyze images.

The Docucheck is built upon 13 different light sources installed via 32 lamps. The lamps are a combination of LED, halogen and fluorescent lights which reduce maintenance and longer usage time. The camera has a 32 time optic zoom with full High Definition (HD) resolution and 12 filter options. Despite being intricately built, the Docucheck is cost-effective and greatly capable of authenticating documents and banknotes.