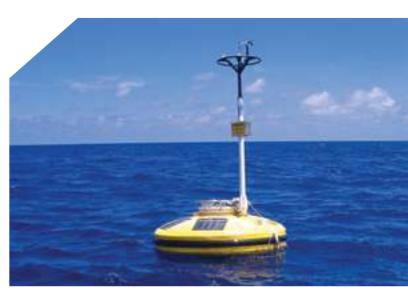

### SURVEILLANCE AEROSTAT

Balloon Observation System with Day/Night vision cameras with self stabilization and real-time video transmission.

- Target Aquisition
- Border & Coastal Surveillance
- Intelligence
- Search & Rescue
- Riot Control

### SURVEILLANCE AEROSTAT

Balloon observation system with Day/Night vision cameras, self stabilization and real-time video transmission.

- Target Acquisition
- Border & Coastal Surveillance
- Intelligence
- Search & Rescue
- Riot Control