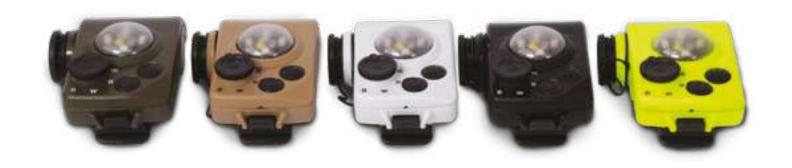

#### MULTI-COLOR LED FLASHLIGHT DFS3150

Waterproof up to 20 meters. Works at temperature from 50-60 degrees Celsius.

### MULTI-COLOR LED FLASHLIGHT DFS3150

Waterproof in a depth of 20 meters. Works at temperature from -50 degree to 62 degree Celsius.