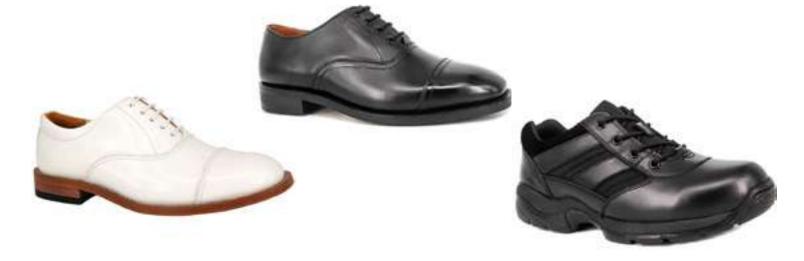

#### DRESS UNIFORM DFS4173

**EPAULET** DFS4174

DRESS BOOTS

DESERT BOOTS DFS4059

Designed for hot climates the desert boots are padded to suit extreme desert weather.

## **INSIGNIA** DFS4175

DRESS SHOES DFS4177

BOOTS

## BOOTS