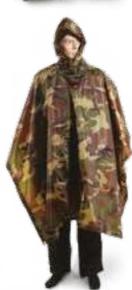

#### NYLON PONCHO DFS4076

Nylon Poncho with drawstrings and stoppers. Water repellent and windproof.

UNDER-HELMET COVER

The Under-Helment Cover protects the head and the ears from the cold.

DFS4067

ELS