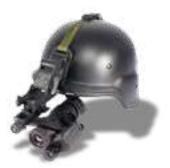

#### TACTICAL HELMET DFS4200

Lightweight and multi-impact with ventilated line. Impact pads and comfort foam that is not affected by temperature, altitude or moisture.

ADDITIONAL PROTECTION FOR TACTICAL HELMET DFS4111

Protection against 7.62 round.