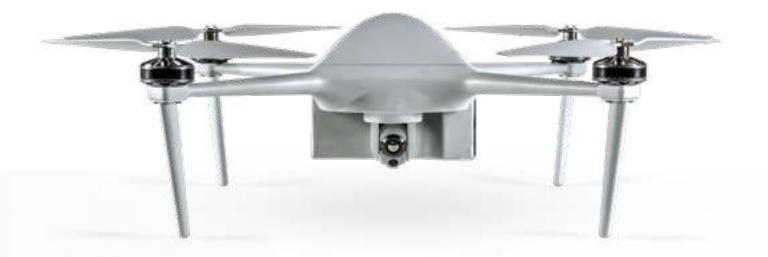

#### ADVANCED LIGHT-WEIGHT UAV SYSTEM G2 DFS4305

A fully autonomous, Light-weight UAV. Provides real-time day and night video stream via the Ground Control Station. Ideal for fast deployment & turnaround time. High payload stability.

#### Features:

- Endurance: 6-10 hours.
- Wingspan: 4.4 meters.
- Payload: 3.5kg.
- Ceiling: 15,000 ft.
- MTOW- up to 30kg.
- Fully autonomous mission including take-off and landing.
- Low acoustic, heat, radar signature.