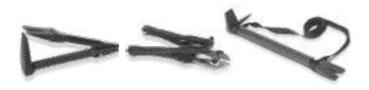

### PRY BAR DFS2122

Constructed from high strength alloy and pry ends are joined together by a solid composite shaft and high grip coating.

HYDRAULIC SPREADER DFS2050

BREACHING SAW

#### LOCKSMITH KIT DFS2120

Compact kit of tactical entry tools. This kit allows the user to plan and personalize the layout of tools within the kit according to personal preference.

HYDRAULIC PUMP DFS2049