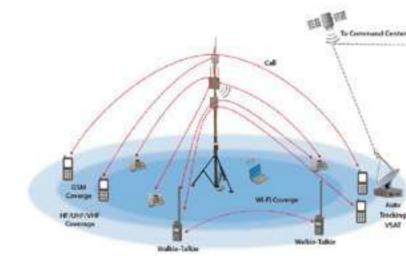

#### PRIVATE LTE COMMUNICATION DFS5067

solution for areas where cellphone coverage is available, as well as areas where coverage is unavailable or nonexistent. Designed to serve as immediate cellphone coverage for security forces, the Private LTE Communication System is available as a small or medium carry case, as well as wheeled case. Fully standalone operation capability, the Private LTE Communication System is simply operated and uses Advanced LTE MIMO radio technology as well as 3G/4G/WIFI back haul. The advanced access control system has a fully redundant system and allows the sending and receiving of voice, video and files. The Private LTE Communication System is an effective basis of communication between Law Enforcement, Emergency Services, and Municipal Authorities.

Private LTE Communication System provides a private wireless