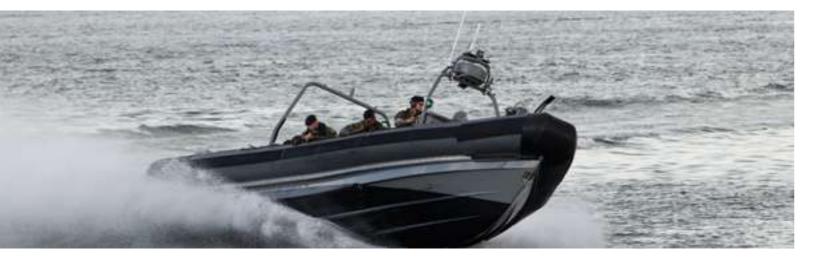

#### RIGID-INFLATABLE BOAT (RIB) DFS2003

Lightweight, high performance, high capacity boat constructed with a solid shaped hull and flexible tubes at the gunwale. The inflatable collar allows the vessel to maintain buoyancy during bad weather conditions. The RIB is used as a work boat to support larger ships, shore facilities or lifeboat and military crafts as a patrol boat or to transport troops between vessels or ashore.

### ▶ RIGID-INFLATABLE BOAT (RIB) DFS2003

Lightweight, high performance, high capacity boat. The inflatable collar allows the vessel to maintain buoyancy during bad weather conditions. The RIB is used as a work boat to support larger ships, shore facilities, or lifeboat and military crafts as a patrol boat or to transport troops between vessels or ashore.