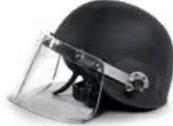

#### **ULTIMATE RIOT HELMET** DFS3044

High impact durable helmet provides protection to forehead and face. The helmet has a novel design, adopting ABS/PC material. Features include:

- Anti-impact & Anti-penetrate ability.
- Strong vibration-proof.
- ▶ Leak resistant.