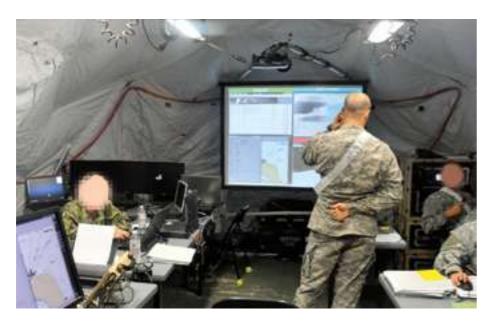

#### COMMAND & CONTROL TENT DFS2118

Enables the joint force commander to set up a temporary, self-contained, self powered, computer network-enabled headquarters.

#### DFS2118

Enables the joint force commander to set up a temporary, self-contained, self powered, computer network enabled headquarters.