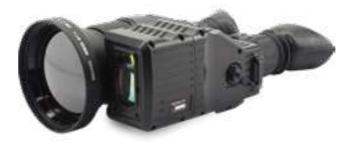

#### HAND-HELD LONG RANGE THERMAL IMAGER DFS2032

Medium range military specification handheld thermal imager, for military and civilian applications including Special Forces, Search & Rescue, Police, Border Security, Target Acquisition, Counter Drug Operations, Park Rangers (monitoring illegal game hunters), VIP Protection.