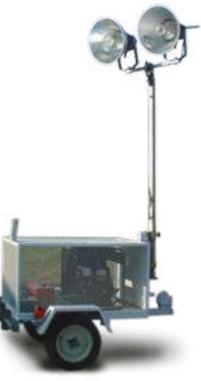

## ILLUMINATION TRAILER WITH GENERATOR

#### DFS4162

Provides high illumination output for large areas. The trailer has a powerful diesel engine enabling long periods of operation.