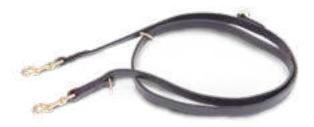

#### ► K9 COOLING VEST DFS7001

Constant temperature when charged
Cooling duration: 2 hours
Washable, removable cool - packs.

LEASH DFS7010

Leather dog leash for tracking. Stitched with snap hook.