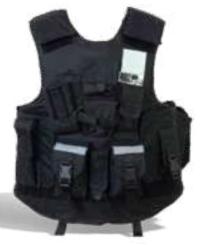

### ▶ PROTECTIVE BALLISTIC VEST DFS4111

The vest is complete with magazine pouches and provides protection to the upper body.

**BALLISTIC GOGGLES** DFS2083

Lightweight eye protection offers a unique combination of high level protection and an unrestricted field of view.