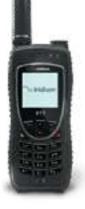

#### **IRIDIUM HANDSET** DFS3179

The iridium handset satellite phone is compact, lightweight, and easy to use, with industrialgrade ruggedness. You can enjoy your handset ANYWHERE on the globe.

### DFS3179

The iridium handset satellite phone is compact, light and easy to use, but with industrial-grade ruggedness. You can enjoy your handset ANYWHERE on the globe.