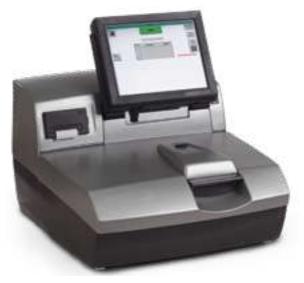

# DOCUCHECK DFS3301

The Docucheck uses advanced software to analyze travel documents and currency for forgeries and alterations. This user-friendly tool allows the operator to evaluate an assortment of documents and banknotes in contrast to a database of 180 documents for comparison. The Docucheck functions include basic photo editing, image flip and producing negative images in order to quickly process and analyze images.

The Docucheck is built upon 13 different light sources installed via 32 lamps. The lamps are a combination of LED, halogen and fluorescent lights which reduce maintenance and longer usage time. The camera has a 32 time optic zoom with full High Definition (HD) resolution and 12 filter options. Despite being intricately built, the Docucheck is cost-effective and greatly capable of authenticating documents and banknotes.