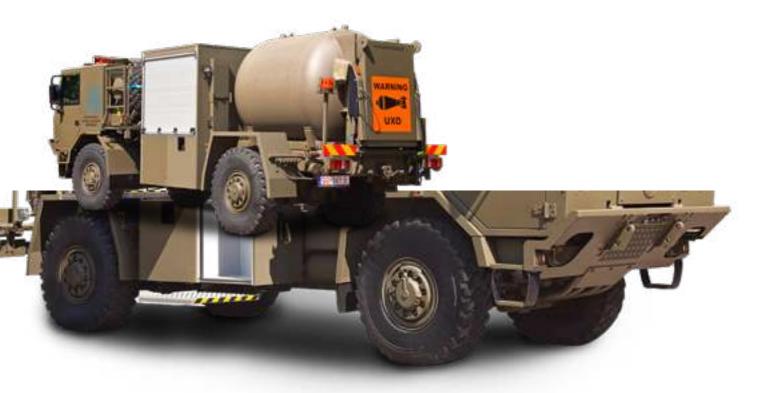

#### MINI EXPLODER DFS1042

A one handed operation exploder, operating from commercial "off the shelf": batteries. Utilizes proven technology for a variety of EOD and IED applications.

**DOOR BREACHING EXPLOSIVE** DFS2124

Provides a rapid method of entry through walls and other barriers. The system comprises of a plastic shell, the frame acts as a support for the explosive, and as a container for water which surrounds the explosive.