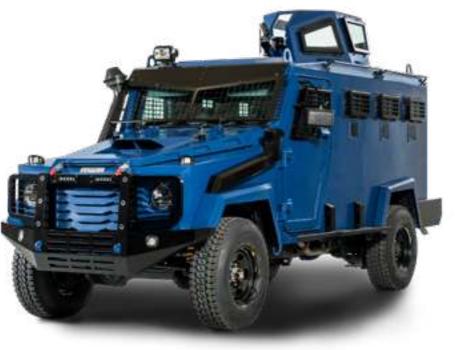

## COMMAND & CONTROL ARMOURED VEHICLE

#### DFS2011

Mission ready management vehicle, modified to meet the constraints of mobile dissemination of orders and alerts.

- **Optional Systems:**
- 12 Passengers
- Electronic nightvision system
- Escape hatch
- ▶ 360° gun-port coverage
- Advanced door lock mechanism
- Heavy-duty electronic winch
- Multi-layer ballistic glass, no spall
- Removable wire mesh glass protection
- External view cameras providing 360° F.O.V.
- ▶ Siren/PA system
- Emergency lights package