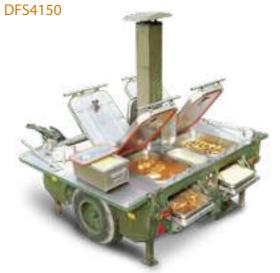

OGISTICS

#### **SQUAD TENT** DFS4135

Accommodates 12 soldiers. Easy to assemble and waterproof.



## **RIDGE TENT** DFS4137

Accommodates up to 4 soldiers. Easy to assemble and waterproof.

## SHOWER PLATFORM

This mobile shower platform is used as a modular sanitary system in the field. Mounted on a platform for easy transport.



#### MODULAR DIVISION TENT DFS4136

Multi-purpose tent used as a storage, hospital, command tent etc. Ideal for use in extreme weather conditions.



#### NYLON TOILET TENT DFS4147



## EXTREME WEATHER SLEEPING BAG

DFS4140

Light-weight, small pack size, waterproof outer nylon with hood.

#### **BUNK BED** DFS4143

Designed to be assembled within seconds single handedly.



#### WATER TANK TRAILER DFS4145

Capacity: 200L, 300L, 500L.



## COOKING TRAILER



## FIELD TABLE DFS4149



## SINK SYSTEM

Available in different sizes & models.



## LOGISTIC TRAILER DFS4138



## **ILLUMINATION**

## WEAPON ACCESSORIES

#### MULTI-COLOR LED FLASHLIGHT DFS3150

Waterproof up to 20 meters. Works at temperature from 50-60 degrees Celsius.



## PERSONAL FLASH LIGHT DFS4124





#### PORTABLE 360 LIGHTING AREA DFS1081

Portable, lightweight, and rechargeable LED used to provide a powerful 360° scene light.



#### **GLOWPAD** DFS4195



## **STICK LIGHTS**

DFS4161



## ILLUMINATION TRAILER WITH GENERATOR

#### DFS4162

Provides high illumination output for large areas. The trailer has a powerful diesel engine enabling long periods of operation.



## TLG DFS3167

Designed to be used with (or without) night vision devices to engage enemy targets at n