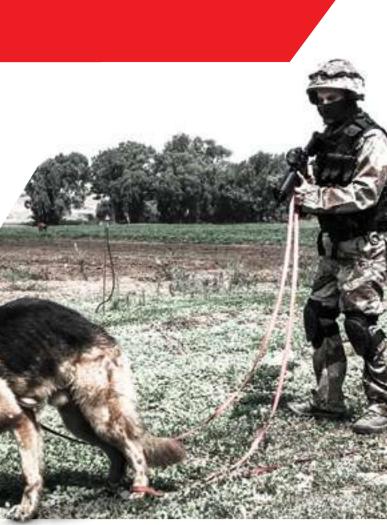

## ► EXPLOSIVE DETECTION DOGS

Displays a passive response to indicate explosives sitting / lying or in an active way: barking.

- Detects explosive compounds, including ammunition and firearms (inc. people carrying explosives) on buses, trains, planes, etc.
- Trained to be non- aggressive to strangers and behave passively in populated areas such as train stations, airports, etc.
- Trained to mark their findings in an active or passive way.
- Trained to detect explosive charges in different terrains and environments.