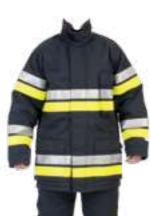

## MILITARY UNIFORMS IN DIFFERENT PATTENS AND STYLES DFS4058X

Two-piece military uniform made of breathable fabric. Available in various colors, according to customer request.

Two-piece military uniform made of breathable fabric. Perfectly manufactured for daily use.

## MILITARY UNIFORMS IN DIFFERENT PATTENS AND STYLES DFS4058X

color requested.

Two-piece military uniform made of breathable fabric.

Available in various colors, according to customer

request. Shirts, Pullover and T-Shirts are available in any

#### COMBAT MILITARY UNIFORM DFS4058

Two-piece military uniform made of breathable fabric. Available in various colors, according to customer request.