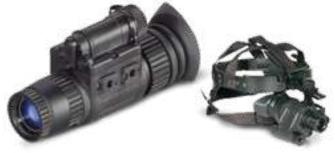

#### NIGHT VISION GOGGLES DF53121

The most widely recognized and dependable U.S. Military night vision goggle system available. Combat proven with rugged, ergonomic design. Thermal technology can be incorporated.

#### NIGHT VISION GOGGLES DFS3121

The most widely recognized and dependable U.S. military night vision goggle system available. Combat proven with rugged, ergonomic design. Available with thermal technology.