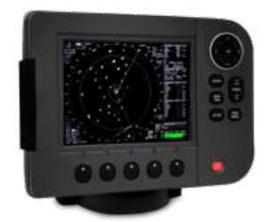

#### COMMAND & CONTROL SYSTEM DFS3075

The platform provides the ability to define and personalize data on the system's map. Receives reports and graphical data according to specific operational requirements and preferences.

- Main Advantages:
- Unified GIS based monitoring system
- On-line debriefing system
- Event and task management
- Full integration capability with 3rd party system Based on unique "Combat proven" knowledge
- Significantly cost effective
- A flexible and adjustable platform