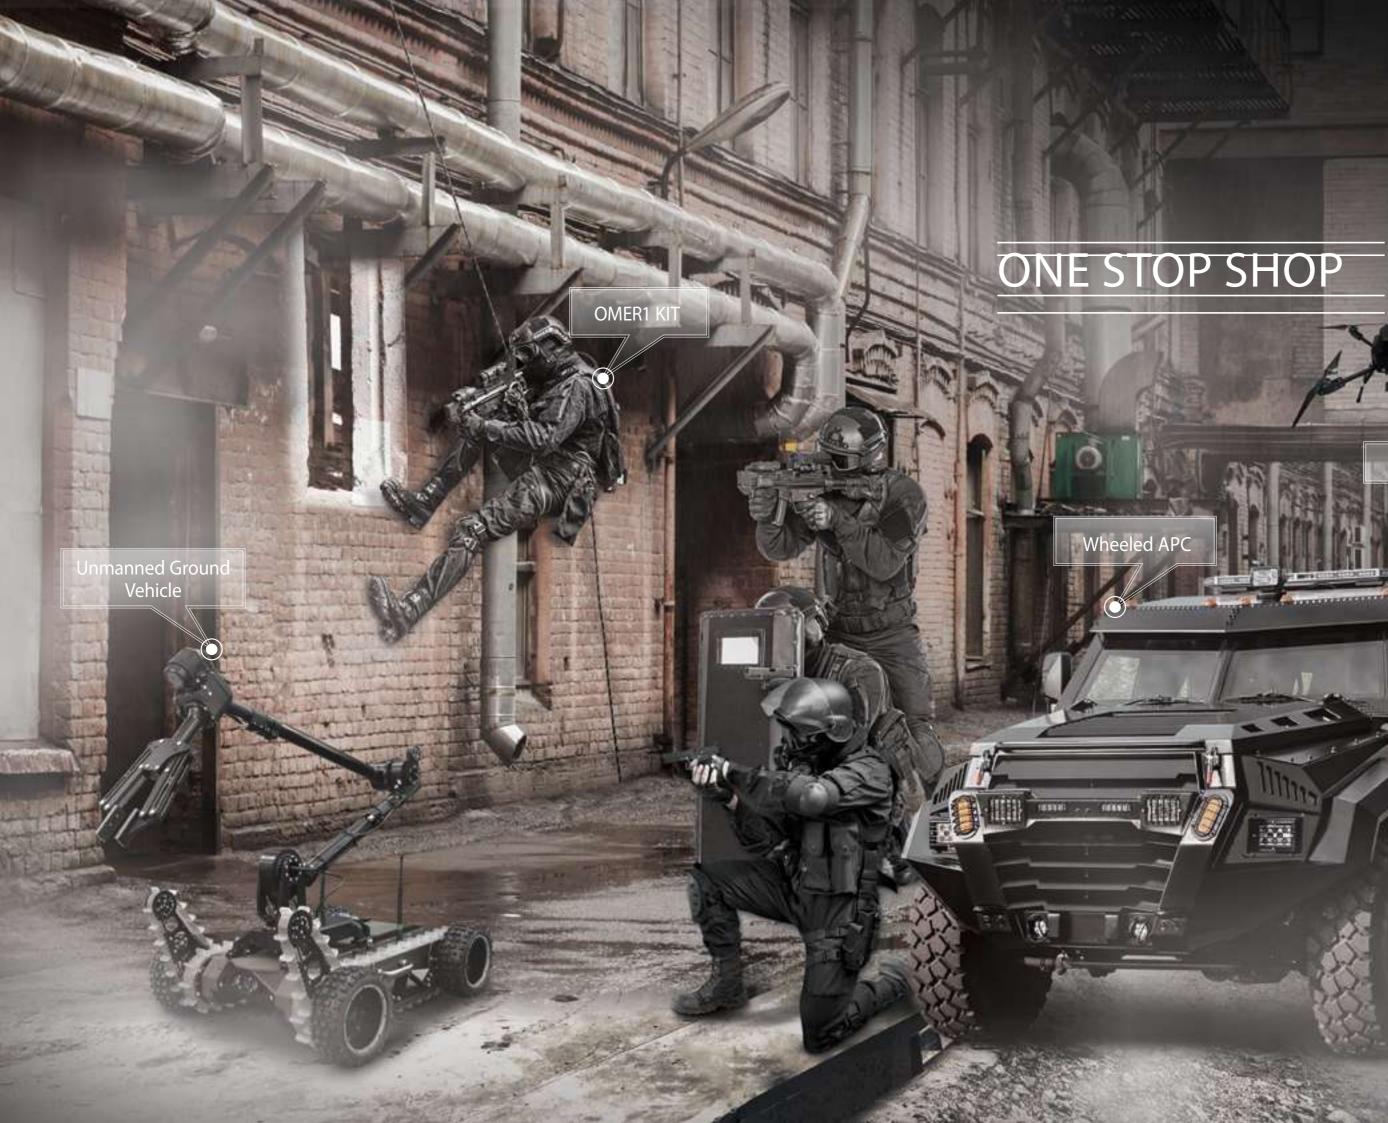

# **ONE STOP SHOP**

Non Lethal Ammunition

**Full Body Protection** 

#### UNMANNED GROUND VEHICLE DFX0028

The UGVs is equipped with multiple chemical and radiological sensors. The UGVs major task is to keep operators safe during measuring of explosion risk and dose rate sampling.

#### OMER1 KIT

The OMER1 is a professional descender with a quick release mechanism developed for use by SWAT teams, Counter Terror and Special Forces worldwide. Used for: Rappelling, Rescue and Military applications.