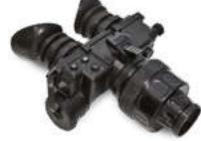

#### NIGHT VISION GOGGLES DF53121

The most widely recognized and dependable U.S. Military night vision goggle system available. Combat proven with rugged, ergonomic design. Thermal technology can be incorporated.

#### NIGHT VISION GOGGLES DFS3121

The most widely recognized and dependable U.S. military night vision goggle system available. Combat proven with rugged, ergonomic design. Available with thermal technology.