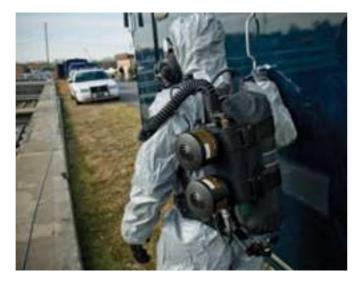

#### **OPEN BREATHING SYSTEM** DFS2063

The open breathing system combines a protective mask with an advanced breathing apparatus to provide positive pressure for special operations. Developed to conquer unknown elements in threating scenarios, this is the most advanced CBRN respiratory system on the market.

### **ULTIMATE RIOT GAS MASK** DFS3172

Designed & approved for use as a non CBRN respiratory device. Provides protection in contaminated environments against gases, vapors and splashes of liquid chemicals.