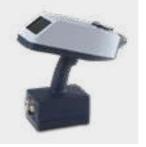

### SPEED DETECTION DEVICES DFS3078

An accurate speed gun used to enforce speed limits. Allows the detection of an individual's vehicle speed in a stream of traffic within seconds.