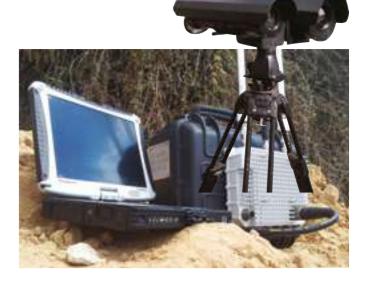

#### FAST DEPLOYMENT OBSERVATION WIRELESS SYSTEM DFS2007

Ideal for observational operations in remote enemy territories and rural areas where a car or balloon cannot be deployed.

#### FAST DEPLOYMENT OBSERVATON WIRELESS SYSTEM DFS2007

Ideal for observational operations in remote enemy territories and rural areas where a car or balloon cannot be deployed.