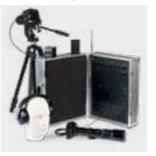

#### OMER1 KIT

The OMER1 is a professional descender with a quick release mechanism developed for use by SWAT teams, Counter Terror and Special Forces worldwide. Used for: Rappelling, Rescue and Military applications.

OMER1's distinctive features make it a unique apparatus in this field:

- Rappelling with one hand
- Suitable for rappelling with either left or right hand
- Enables control of the sliding speed
- Suitable for both controlled or hop-rappelling
- Provides maximum safety stops automatically if handle is released or excessive pressure is applied.
- No need for double-length rope. The ropes length is similar to the rappelling height.
- > No special knowledge or auxiliary equipment is required (Gloves etc).

### THE OMER1 KIT INCLUDES:

DFS6000 1. OMER 1 DFS6001 2. OMER bag DFS6002 3. Omer helmet & adaptors DFS6003 4. Head Mountable Flashlight DFS6004 5. Breaching Axe DFS3166 6. TL5 PRO-Personal IR Marker DFS6005 7. Left/ Right Ascender DFS6006 8. Abseiling Gloves DFS6007 9. Rope Protective Tube DFS6008 10. Operational/ Combat Knife DFS6009 11. Omer1 Tactical Rappelling Vest DFS6010 12. Rope Leg Bag DFS6011 13. Gun Leg Holster DFS4084 14. Tactical Goggles DFS6012 15. Knee Pads DFS6013 16.8" Ring DFS6014 17. 2 Heavy Duty Steel Karabiners

18

DFS6015 18. Omer1 Full Body Sliding Harness

- DFS6016 19.4 Heavy Duty Aluminum Karabiners (twistlock)
- DFS6017 20. Rappelling Rope 25 meter
- DFS6017 21. Secure Rope 25 meter
- DFS6017 22. Accessories Rope 15 meter
- DFS6018 23. Anchor L
- DFS6018 24. Anchor Wall/ Base
- DFS6019 25. Pulley
- DFS6020 26. Double Pulley
- DFS6021 27. Anchor Tactical Bag+ Rope
- DFS6022 28. Anchoring Strap 1 Meter
- DFS6022 29. Anchoring Strap 2 Meter
- DFS6022 30. Anchoring Strap 3 Meter
- DFS6023 31. Cooling Mask
- DFS6024 32. Ballistic Vest Level 3A