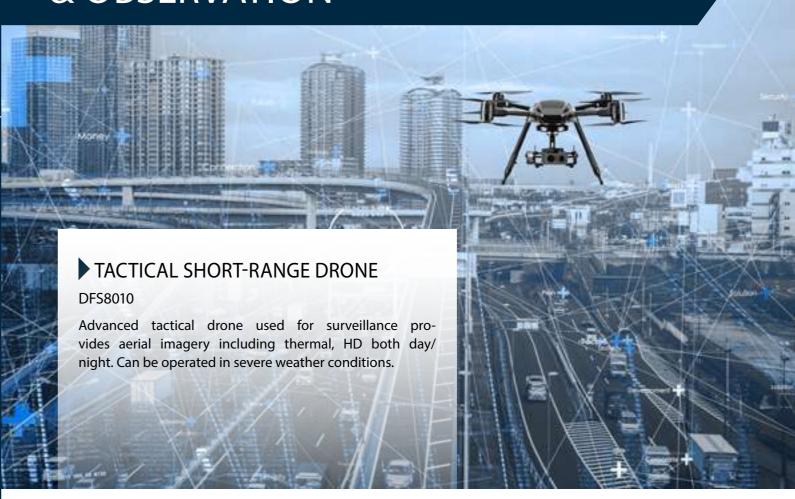

#### ADVANCED LIGHT-WEIGHT UAV SYSTEM G2 DFS4305

A fully autonomous, Light-weight UAV. Provides real-time day and night video stream via the Ground Control Station. Ideal for fast deployment & turnaround time. High payload stability.

#### DFS8010

A fully autonomous, light weight UAV. Provides real-time day and night video stream via the Ground Control Station. Easily and rapidly deployed. Ideal for fast deployment & turnaround time. High payload stability.