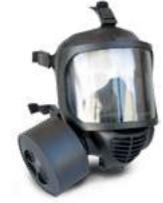

### **ULTIMATE RIOT GAS MASK** DFS3172

Designed & approved for use as a non CBRN respiratory device. Provides protection in contaminated environments against gases, vapors and splashes of liquid chemicals.