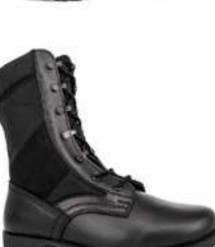

## DIFFERENT BOOTS DFS20771X

Standard leather boots with leather good year welt, water proof, panama sole or mutiple color patterns. Everything is possible. Choose your activity field and we will provide you the correct boot for it.