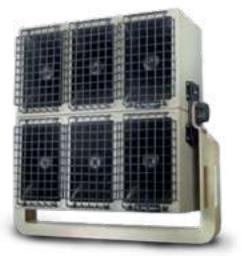

## ILLUMINATION TRAILER WITH GENERATOR

#### DFS4162

Provides high illumination output for large areas. The trailer has a powerful diesel engine enabling long periods of operation.