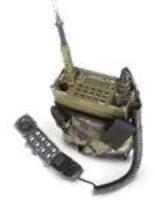

#### PORTABLE COMMUNICATION SYSTEM

#### **IRIDIUM HANDSET** DFS3179

The iridium handset satellite phone is compact, lightweight, and easy to use, with industrialgrade ruggedness. You can enjoy your handset ANYWHERE on the globe.