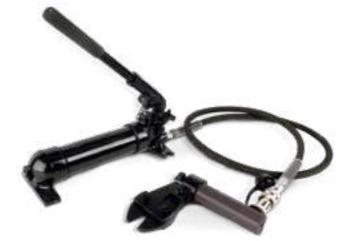

#### LOCKSMITH KIT DFS2120

Compact kit of tactical entry tools. This kit allows the user to plan and personalize the layout of tools within the kit according to personal preference.

HYDRAULIC PUMP DFS2049

### HYDRAULIC BREACHING SYSTEM

The system includes several high powered tools. Operated by an electric, pneumatic or a manual pump, allowing single operation independent of external power source. Used by Security & Rescue Forces.

HYDRAULIC SPREADER DFS2050

BREACHING SAW