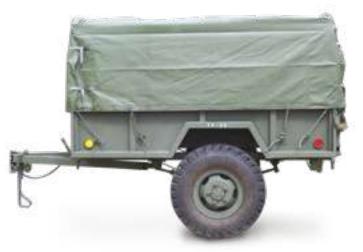

T** DFS4137

Accommodates up to 4 soldiers. Easy to assemble and waterproof.

## SHOWER PLATFORM

This mobile shower platform is used as a modular sanitary system in the field. Mounted on a platform for easy transport.



#### MODULAR DIVISION TENT DFS4136

Multi-purpose tent used as a storage, hospital, command tent etc. Ideal for use in extreme weather conditions.



#### NYLON TOILET TENT DFS4147



## EXTREME WEATHER SLEEPING BAG

DFS4140

Light-weight, small pack size, waterproof outer nylon with hood.

#### **BUNK BED** DFS4143

Designed to be assembled within seconds single handedly.



#### WATER TANK TRAILER DFS4145

Capacity: 200L, 300L, 500L.



## COOKING TRAILER



## FIELD TABLE DFS4149



## SINK SYSTEM

Available in different sizes & models.



## LOGISTIC TRAILER DFS4138



## **ILLUMINATION**

## WEAPON ACCESSORIES

#### MULTI-COLOR LED FLASHLIGHT DFS3150

Waterproof up to 20 meters. Works at temperature from 50-60 degrees Celsius.



## PERSONAL FLASH LIGHT DFS4124





#### PORTABLE 360 LIGHTING AREA DFS1081

Portable, lightweight, and rechargeable LED used to provide a powerful 360° scene light.



#### **GLOWPAD** DFS4195



## **STICK LIGHTS**

DFS4161



## ILLUMINATION TRAILER WITH GENERATOR

#### DFS4162

Provides high illumination output for large areas. The trailer has a powerful diesel engine enabling long periods of operation.



## TLG DFS3167

Designed to be used with (or without) night vision devices to engage enemy targets at night. The TLG is a dual beam, weapon mounted. IR and red aiming laser activated by two integral On/Off switches or