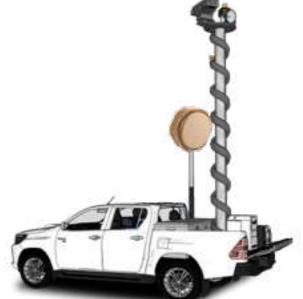

#### FAST DEPLOYMENT OBSERVATION WIRELESS SYSTEM DFS2007

Ideal for observational operations in remote enemy territories and rural areas where a car or balloon cannot be deployed.

#### FAST DEPLOYMENT OBSERVATON WIRELESS SYSTEM DFS2007

Ideal for observational operations in remote enemy territories and rural areas where a car or balloon cannot be deployed.