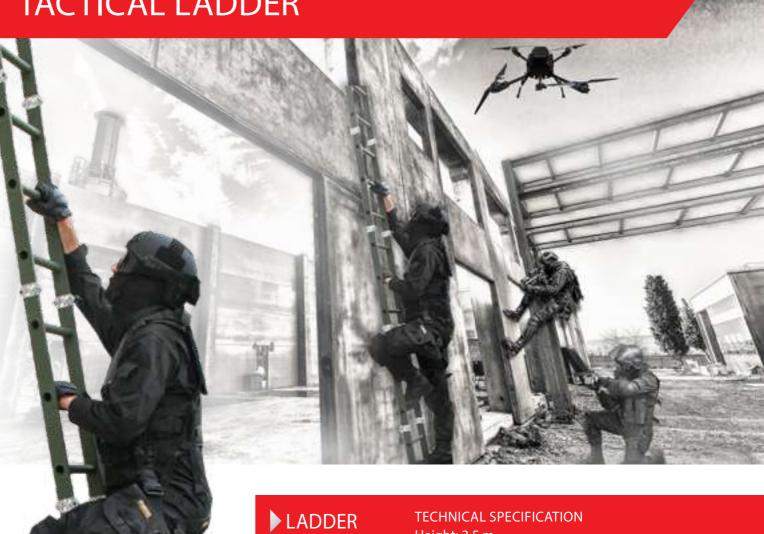

#### ALUMINUM/CARBON TACTICAL LADDERS DFS6050

• Easy to deploy

- Collapsible to fit in a backpack.
- Carried by one person.

• Lightweight version made of carbon.

→ 3.5m.

▶ 5kg.

### ► TACTICAL LADDER DFS2127

Designed for 2 soldiers climbing up to 6.6 meters and for 1 soldier climbing up to height of 9.9 meters.

The ladder is made for silent action with rubber balls pads and feet. Fully extended and deployed within seconds.May be combined with parts from other ladders, and carried in a backpack by one person.