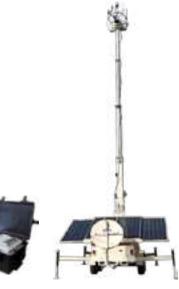

## SURVEILLANCE AEROSTAT

Balloon observation system with Day/Night vision cameras with self-stabilization and real-time video transmission:

- Unmanned Aerial Surveillance
- Target Acquisition
- Border & Coastal Surveillance
- ► Intelligence
- Search & Rescue
- Battle Proven

### SURVEILLANCE AEROSTAT

Balloon Observation System with Day/Night vision cameras with self stabilization and real-time video transmission.

- Target Aquisition
- Border & Coastal Surveillance
- Intelligence
- Search & Rescue
- Riot Control

### SURVEILLANCE AEROSTAT

Balloon observation system with Day/Night vision cameras, self stabilization and real-time video transmission.

- Target Acquisition
- Border & Coastal Surveillance
- Intelligence
- Search & Rescue
- Riot Control