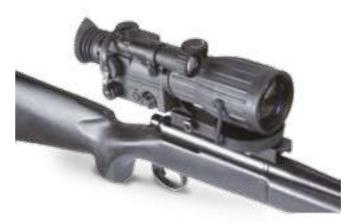

#### NIGHT VISION RIFLE SCOPE X4 OR X6 DFS2027

Provides exceptional quality image resolution under varying light conditions. The scope is easy to service and maintain. X4 or X6 powerful magnification available.

#### DFS2027

Provides excellent observation, target acquisition and aiming capabilities at night. Rugged, lightweight. Can be mounted on any weapon with M1913 rail, and withstand recoil from fully automatic weapons