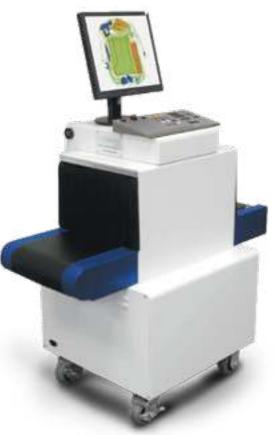

### X-RAY CARGO INSPECTION DFS3201

Heavy duty conversed X-ray scanner designed to screen cargo such as large parcels, trunks, crates and pallets to detect concealed weapons, narcotics, explosives and verify customs manifests. Uses: Ports of entry, warehouses, airports, government facilities customs & ships.

### PORTABLE X-RAY DEVICE DFS3158

Compact, lightweight, ergonomic X-ray scanner, ideal for inspecting luggage, mailbags, bins and parcels.

DFS3154

access to all vehicle types.

### • X-RAY LUGGAGE INSPECTION DFS1018

Designed for screening cargo and luggage to detect concealed weapons, explosives, contraband or manifest fraud at airports, ports, courts, customs, checkpoints etc.