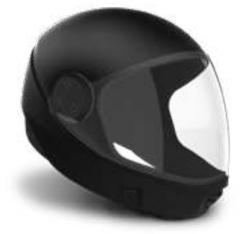

## SKYDIVING HELMET

Provides unbeatable comfort and field of vision. High polycarbonate visor provides protection against hits while maintaining an undistorted view. No pressure points.