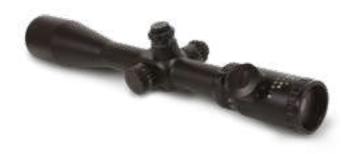

#### NIGHT VISION RIFLE SCOPE X4 OR X6 DFS2027

Provides exceptional quality image resolution under varying light conditions. The scope is easy to service and maintain. X4 or X6 powerful magnification available.

### NIGHT VISION RIFLE SCOPE X4 OR X6

#### DFS2027

Provides excellent observation, target acquisition and aiming capabilities at night. Rugged, lightweight. Can be mounted on any weapon with M1913 rail, and withstand recoil from fully automatic weapons