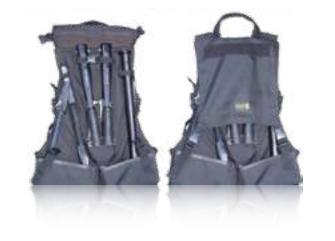

### **EXCEPTIONAL ENTRY KIT** DFS2052

Heavy duty Cordura pack, egronomically designed for comfort, durability and mobility. Featuring padded straps, with padded adjustable shoulders and padded back.

RAM

### COMPACT TACTICAL ENTRY KIT DFS2055

Designed to carry three tools (pry bar, sledge hammer and bolt cutter). Heavy duty pack egronomically designed for comfort, durability and hands free mobility.