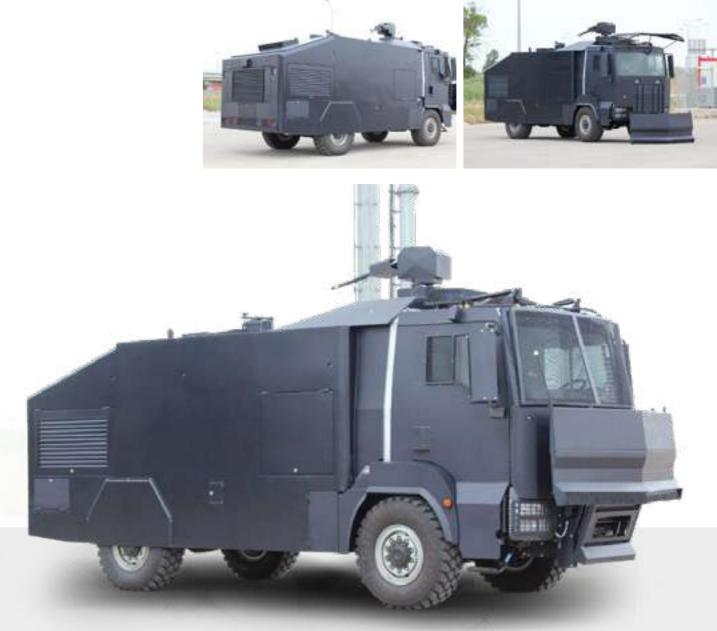

#### RIOT CONTROL BARRIER VEHICLE DFS3000

Armored riot control vehicle with expandable crowd control barrier, easily deployed when necessary. Allows navigation through crowd.

#### ULTIMATE RIOT CONTROL VEHICLE DFS3003/ DFS3149

Riot control vehicles are built for non-lethal force during riots and are customized and designed according to client requirements.

6