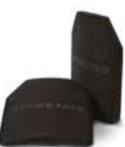

## CERAMIC BP PLATES DFS4103

Lightweight ballistic protection for military use and personal protection.

## PE LIGHT BP PLATES

Provides lightweight protection against high power armor piercing piercing, improvised explosive devices, shrapnel and artillary fragments.