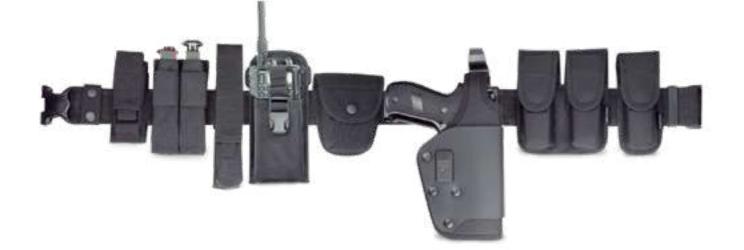

### **DUTY BELT** DFS3090

Tactical belt for patrol officers. Pouches for all acssesories such as: firearm, magazine, expandable baton, handcuffs etc.

HANDCUFFS POUCH DFS3091

**TELESCOPIC BATON POUCH** DFS3095

MAGAZINE POUCHES DFS3096

DFS3093

PISTOL HOLSTER

DFS3097

**RADIO POUCH** 

FLASHLIGHT POUCH

MULTI TOOL DFS3088