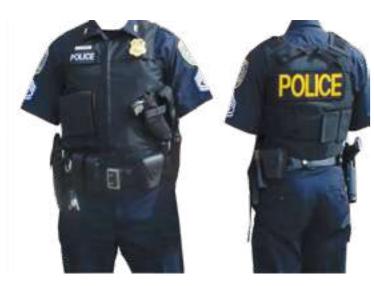

#### UNIFORM DFS3084

A variety of traditional 5 crease, police-style uniforms. Available in a wide variety of materials, colors and patterns, according to customer specifications.

# DFS3139

A variety of traditional 5 crease for law enforcement style uniforms. Available in a wide variety of materials, colours and patterns, according to customer specifications.