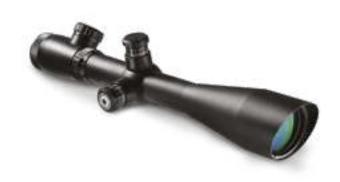

## **SCOPE X4-16** DFS2026

## SCOPE X5-25 DFS2028

The X5-25 provides a full 5x and a wide field of view. The scope features high elevation and windage ranges for bullet drop compensation.