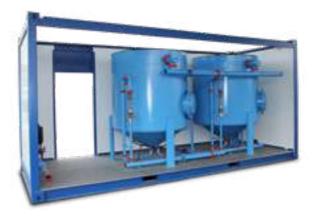

## SHOWER PLATFORM

This mobile shower platform is used as a modular sanitary system in the field. Mounted on a platform for easy transport.