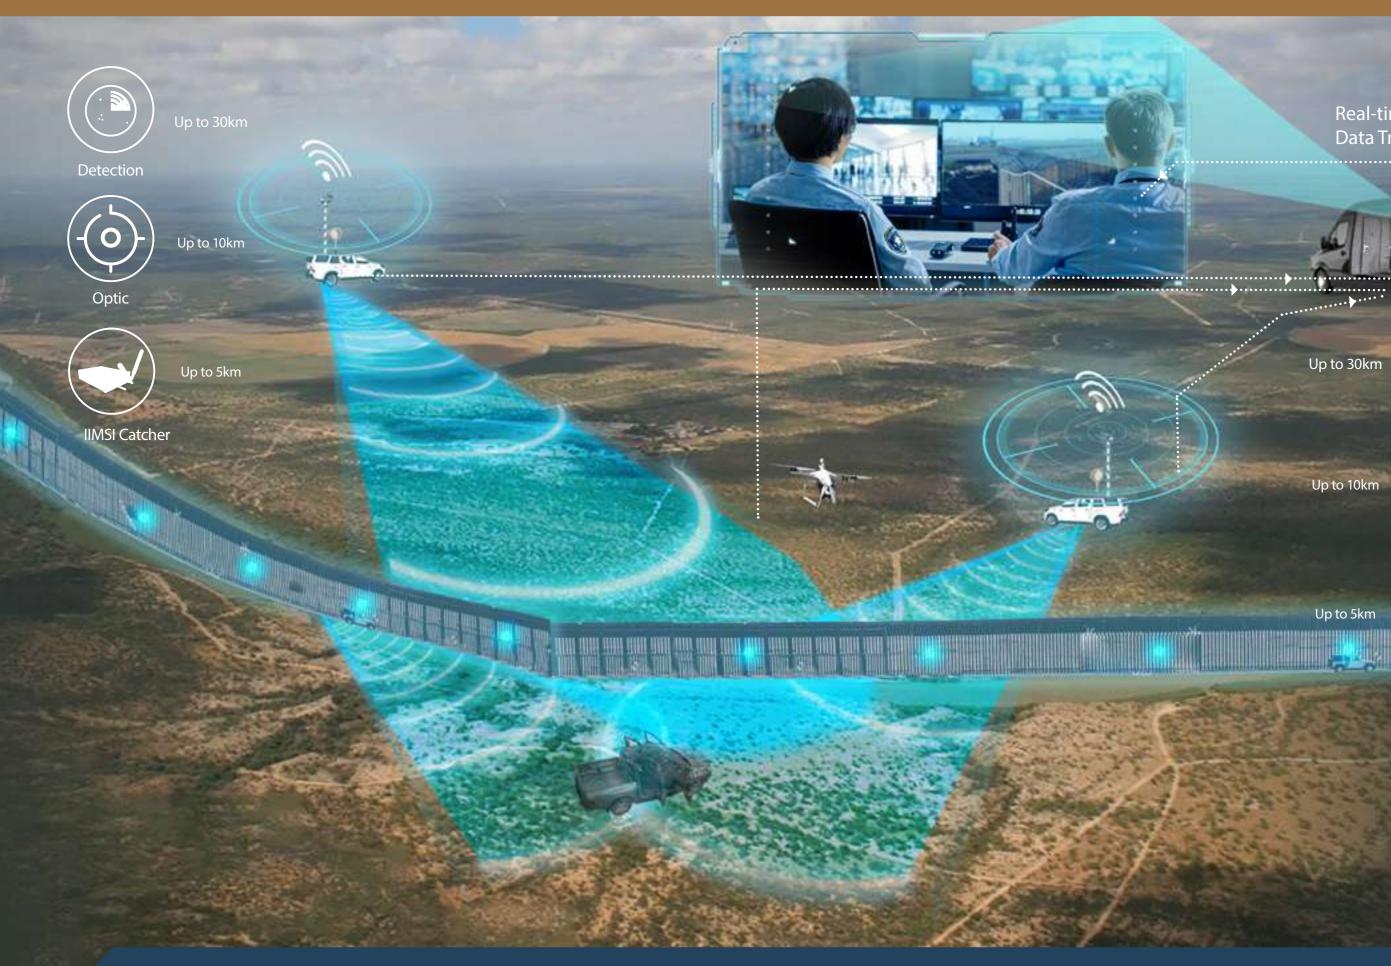

#### PERIMETER INTERCEPTION DFS5064

Cellular observation system that can detect, identify, locate and track cellular devices along any perimeter line. Ideal for small, unmanned and remote sites, connected to local or distanced C&C center. Can be operated as one controller, one sensor line, or multi sensors for long perimeter lines. All weather operation, zero maintenance.