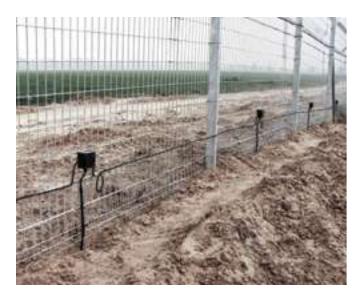

### VIBRATION SENSOR SYSTEM DFS5059

Vibration sensor based smart fence solution solves complex intrusion scenarios including: climbing, cutting, sabotage and more. Easy and swift deployment on all fence types, walls and concertina coils.