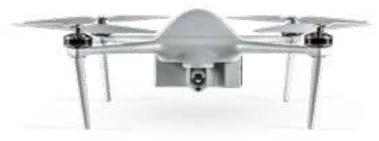

#### ADVANCED LIGHT-WEIGHT UAV SYSTEM G2 DFS4305

A fully autonomous, Light-weight UAV. Provides real-time day and night video stream via the Ground Control Station. Ideal for fast deployment & turnaround time. High payload stability.

## MID RANGE UAV

The UAV is an electrically propelled platform that provides real-time visual intelligence with a 50km communication range. The payload has a continuous optical zoom, high resolution day camera, IR cooled 3-5um night sensor with continuous optical zoom, and Laser pointer. The UAV's typical missions are target acquisition, border surveillance, force protection, frigate defense and the protection of critical Infrastructures.

#### Features:

- Endurance: 6-10 hours.
- Wingspan: 4.4 meters.
- Payload: 3.5kg.
- Ceiling: 15,000 ft.
- MTOW- up to 30kg.
- Fully autonomous mission including take-off and landing.
- Low acoustic, heat, radar signature.