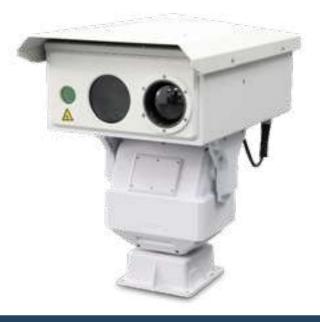

### • OBSERVATION VEHICLE DFS2006

The observation system is positioned on the roof of the vehicle for specific missions. Long distance PTZ.

#### OBSERVATION VEHICLE DFS2006

The observation system is positioned on the roof of the vehicle for specific missions. Long distance PTZ.