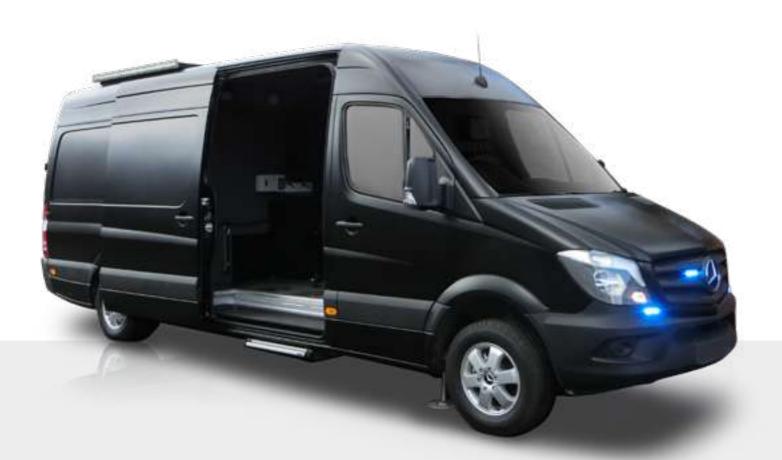

# SURVEILLANCE & INTELLGENCE VEHICLE

## SURVEILLANCE & INTELLGENCE VEHICLE

The SIV is a multi-purpose vehicle built to meet the operational needs of Law Enforcement Agencies. The vehicle enables inthe-field units to monitor public events and deliver a non-violent response at venues, and mass demonstrations.

#### Jammer Equipment

High performance VIP jammer, powered by battery power pack, DC/AC inverter and connected to operator workstation via RS232.

#### Operator Workstations

Powerful computer units equipped with mounted LCD monitors and peripheral devices suitable for up to 4 system operators.

#### Direction Finder

Measures the direction from which a received signal was transmitted by a mobile phone in the vicinty and locates device via triangulation calaculation.