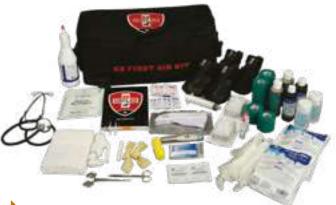

#### ► K9 FIRST AID KIT DFS7019

A fully equipped kit to meet initial First Aid requirements in the field.