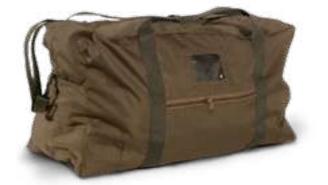

quire maximum finger dexterity.







## FINGERLESS GLOVES

Fingerless gloves allow the wearer to move about freely while keeping in warmth.



## TACTICAL PACKS

## WATER SOLUTIONS

## DUFFEL BAG DFS4046

Top loading duffel bag with snap hook closure.



#### BACKPACK DFS4048

Fully adjustable to fit different sized objects.



#### **BACKPACK WITH RESERVOIR** DFS4051

Can be loaded up with 200L of gear and up to 3L water.



## A.L.I.C.E. FRAME

Programmed flex pattern. Allowing natural and fluid movement of the upper body. The saved angular momentum protects the back.



## EQUIPMENT BAG

Designed to carry infantry gear. Made of 1000 denier, water resistant. Heavy duty zippers and removable nylon web strap.



## PERSONAL BAG

DFS4050

Fully adjustable to fit different sized objects.



## 25L RESERVOIR

#### DFS4052

The 25L reservoir eliminates the need for inefficient jerry cans in the field.



• WATER FILTER DFS4182

#### **WATER PURIFIER** DFS4056

Chemical-free water treatment solution. Uses ultraviolet light to destroy waterborne microbes. Without any chemical taste, smell or side effects.



## PERSONAL WATER RESERVOIR 3L

#### DFS4053

Includes hydro-link modular connection system with positive shut off hydrolock exterior fill port for filling up on the go.

# r

## ▶ 3L RESERVOIR WITH STORAGE DFS4055

Closed cell insulation and neoprene tube cover keeps water cool or warm for hours.







## PERSONAL GEAR

## BALLISTIC GOGGLES

#### DFS2083

Lightweight eye protection offers a unique combination of high level protection and an unrestricted field of view.