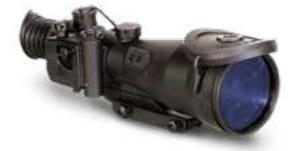

#### NIGHT VISION BINOCULAR DFS4034

Dual tube night vision binocular for enhanced depth perception and performance. Ideal for night driving or any tactical situation.