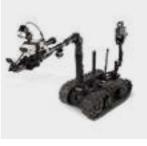

#### UNMANNED GROUND VEHICLE DFX0028

The UGVs is equipped with multiple chemical and radiological sensors. The UGVs major task is to keep operators safe during measuring of explosion risk and dose rate sampling.