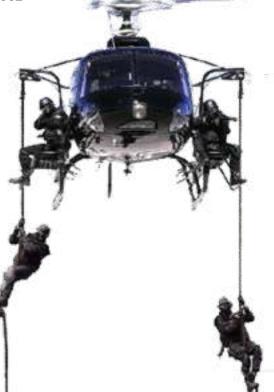

### TRANSPORT HELICOPTER FOR SPECIAL OPERATIONS

DFS2002

### **FAST ROPE**

### **FAST ROPE ACCESSORIES**

#### **FAST ROPE** DFS6049

Designed for easy handling, sure grip and minimum stretch (working elasticity) utilizing a unique blend of synthetic fibers. Different lengths available.