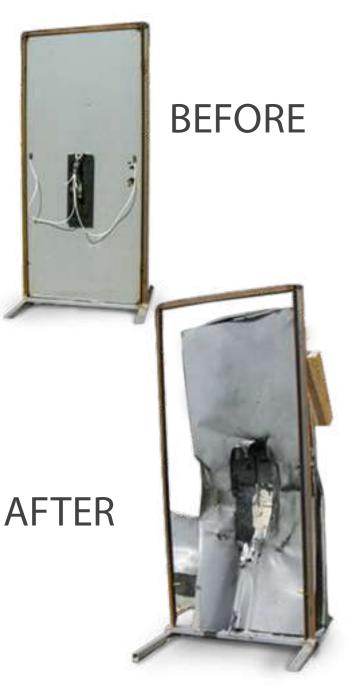

#### BREACHING FLARE DFS2123

The device is a robust, compact, low cost, waterproof addition to the range of frequency initiation equipment. Capable of the initiation of any number of receivers. Designed to cut through round steel targets. Burn time: 1-2 seconds.

### THERMAL CUTTING SYSTEM

Easily transportable over long distances. Cuts through a rail track in 20 seconds.