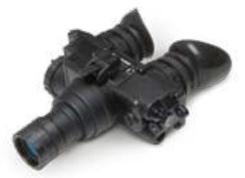

#### NIGHT VISION GOGGLES DF53121

The most widely recognized and dependable U.S. Military night vision goggle system available. Combat proven with rugged, ergonomic design. Thermal technology can be incorporated.