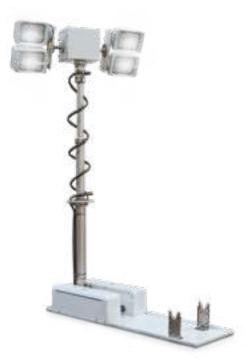

## ILLUMINATION TRAILER WITH GENERATOR

#### DFS4162

Provides high illumination output for large areas. The trailer has a powerful diesel engine enabling long periods of operation.