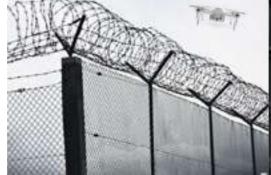

#### UNDERGROUND PROTECTION SENSOR SYSTEM DFS5058

Seismic geoponic sensor system for underground protection. Answers complex underground intrusion scenarios, including: digging, tunneling, walking, crawling and more.

### VIBRATION SENSOR SYSTEM DFS5059

Vibration sensor based smart fence solution solves complex intrusion scenarios including: climbing, cutting, sabotage and more. Easy and swift deployment on all fence types, walls and concertina coils.

#### PERIMETER INTERCEPTION DFS5064

Cellular observation system that can detect, identify, locate and track cellular devices along any perimeter line. Ideal for small, unmanned and remote sites, connected to local or distanced C&C center. Can be operated as one controller, one sensor line, or multi sensors for long perimeter lines. All weather operation, zero maintenance.