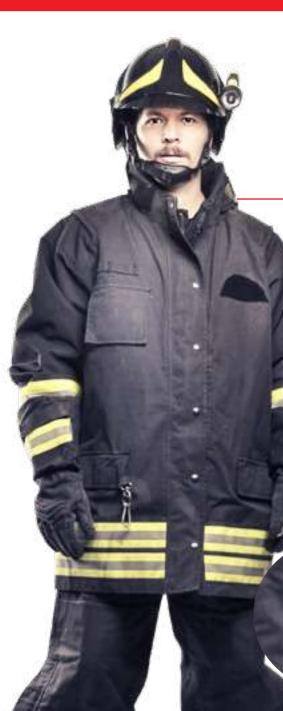

## MILITARY UNIFORMS IN DIFFERENT PATTENS AND STYLES DFS4058X

Two-piece military uniform made of breathable fabric. Available in various colors, according to customer request.

Two-piece military uniform made of breathable fabric. Perfectly manufactured for daily use.

## MILITARY UNIFORMS IN DIFFERENT PATTENS AND STYLES DFS4058X

color requested.

Two-piece military uniform made of breathable fabric.

Available in various colors, according to customer

request. Shirts, Pullover and T-Shirts are available in any

#### COMBAT MILITARY UNIFORM DFS4058

Two-piece military uniform made of breathable fabric. Available in various colors, according to customer request.