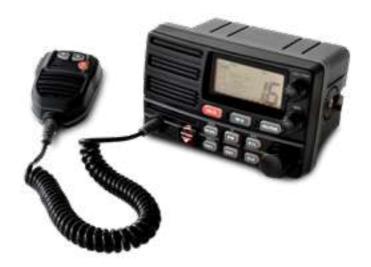

## RADIO SYSTEM DFS4107

Professional 2-way radio.

#### PORTABLE COMMUNICATION SYSTEM