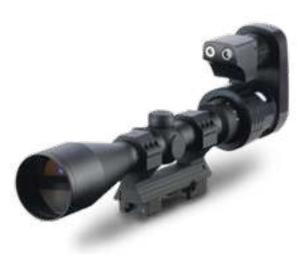

## **SCOPE X4-16** DFS2026

## SCOPE X5-25 DFS2028

The X5-25 provides a full 5x and a wide field of view. The scope features high elevation and windage ranges for bullet drop compensation.

## X1.5-6

44

The multi function combat day sight uses a revolutionary optical design that combines close combat & precision fire, and high efficiency for extended low light performance.