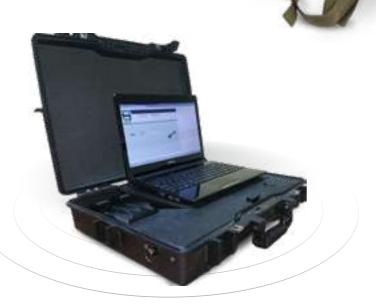

#### PRIVATE LTE COMMUNICATION DFS5067

solution for areas where cellphone coverage is available, as well as areas where coverage is unavailable or nonexistent. Designed to serve as immediate cellphone coverage for security forces, the Private LTE Communication System is available as a small or medium carry case, as well as wheeled case. Fully standalone operation capability, the Private LTE Communication System is simply operated and uses Advanced LTE MIMO radio technology as well as 3G/4G/WIFI back haul. The advanced access control system has a fully redundant system and allows the sending and receiving of voice, video and files. The Private LTE Communication System is an effective basis of communication between Law Enforcement, Emergency Services, and Municipal Authorities.

Private LTE Communication System provides a private wireless