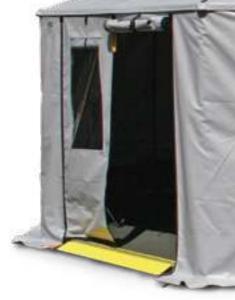

#### COMMAND & CONTROL TENT DFS2118

Enables the joint force commander to set up a temporary, self-contained, self powered, computer network-enabled headquarters.

### COMMAND & CONTROL TENT

#### DFS2118

Enables the joint force commander to set up a temporary, self-contained, self powered, computer network enabled headquarters.