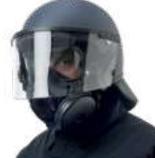

#### **OPEN BREATHING SYSTEM** DFS2063

The open breathing system combines a protective mask with an advanced breathing apparatus to provide positive pressure for special operations. Developed to conquer unknown elements in threating scenarios, this is the most advanced CBRN respiratory system on the market.