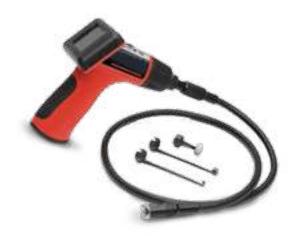

#### **VIDEO SCOPE** DFS1029

A precision fiber optic inspection tool utilizing a two way, articulating probe for inspection of enclosed objects. The non-conductive tip makes it ideal for inspection of volatile liquids.