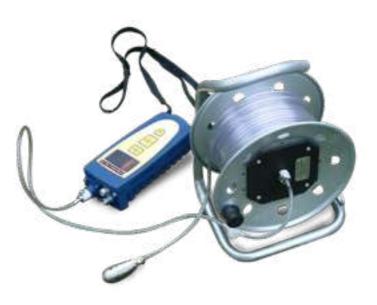

#### **VIDEO SCOPE** DFS1029

A precision fiber optic inspection tool utilizing a two way, articulating probe for inspection of enclosed objects. The non-conductive tip makes it ideal for inspection of volatile liquids.

### VIDEOSCOPE DFS1029

A precision fiber optic inspection tool utilizing a two way, articulating probe for inspection of enclosed objects. The non-conductive tip makes it ideal for inspection of volatile liquids.