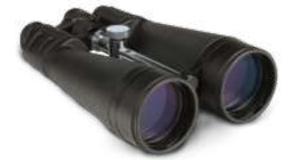

## LONG RANGE BINOCULARS DFS3118

Resilient, waterproof, shock resistant and rubber armored binoculars. Although light enough to be held. A tripod mount is included.

### LONG RANGE BINOCULAR DFS3118

Resilient, waterproof, shock resistant and rubber armored. Although light enough to be held a tripod mount is included.