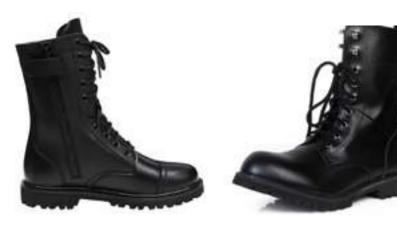

## TACTICAL BOOTS DFS2077

Designed for speed and mobility, with airflow channels and extra cushioning.

## BOOTS

## DIFFERENT BOOTS DFS20771X

Standard leather boots with leather good year welt, water proof, panama sole or mutiple color patterns. Everything is possible. Choose your activity field and we will provide you the correct boot for it.