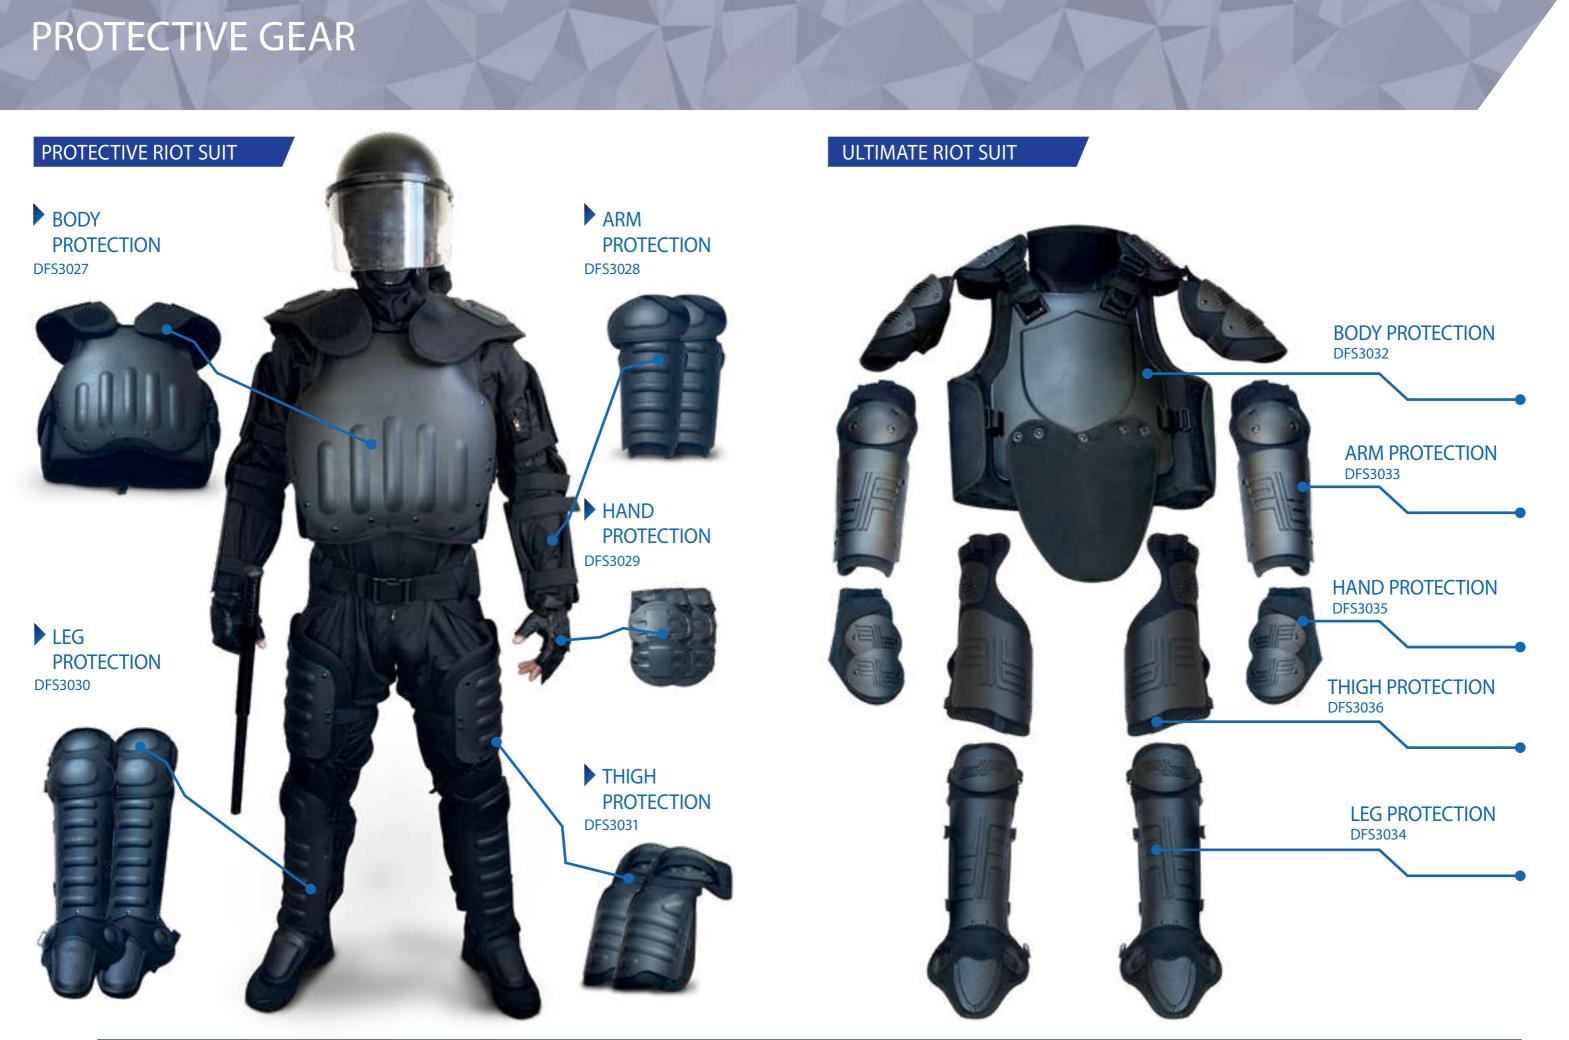

## **PROTECTIVE GEAR**

10

## ARM PROTECTION DFS3013

Full protection from elbow to wrist.

#### THIGH PROTECTION DFS3015

Anti riot thigh protection, connects to the body protection and to the leg protection.

## **PROTECTIVE GEAR**

#### THIGH PROTECTION DFS3025

## HELMETS

## SHIELDS