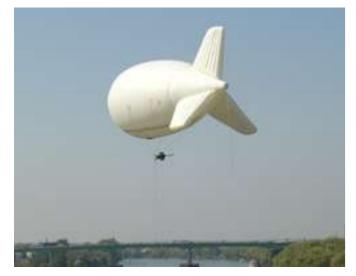

## SURVEILLANCE AEROSTAT

Balloon observation system with Day/Night vision cameras with self-stabilization and real-time video transmission:

- Unmanned Aerial Surveillance
- Target Acquisition
- Border & Coastal Surveillance
- ► Intelligence
- Search & Rescue
- Battle Proven

### SURVEILLANCE AEROSTAT

Balloon Observation System with Day/Night vision cameras with self stabilization and real-time video transmission.

- Target Aquisition
- Border & Coastal Surveillance
- Intelligence
- Search & Rescue
- Riot Control

### SURVEILLANCE AEROSTAT

Balloon observation system with Day/Night vision cameras, self stabilization and real-time video transmission.

- Target Acquisition
- Border & Coastal Surveillance
- Intelligence
- Search & Rescue
- Riot Control