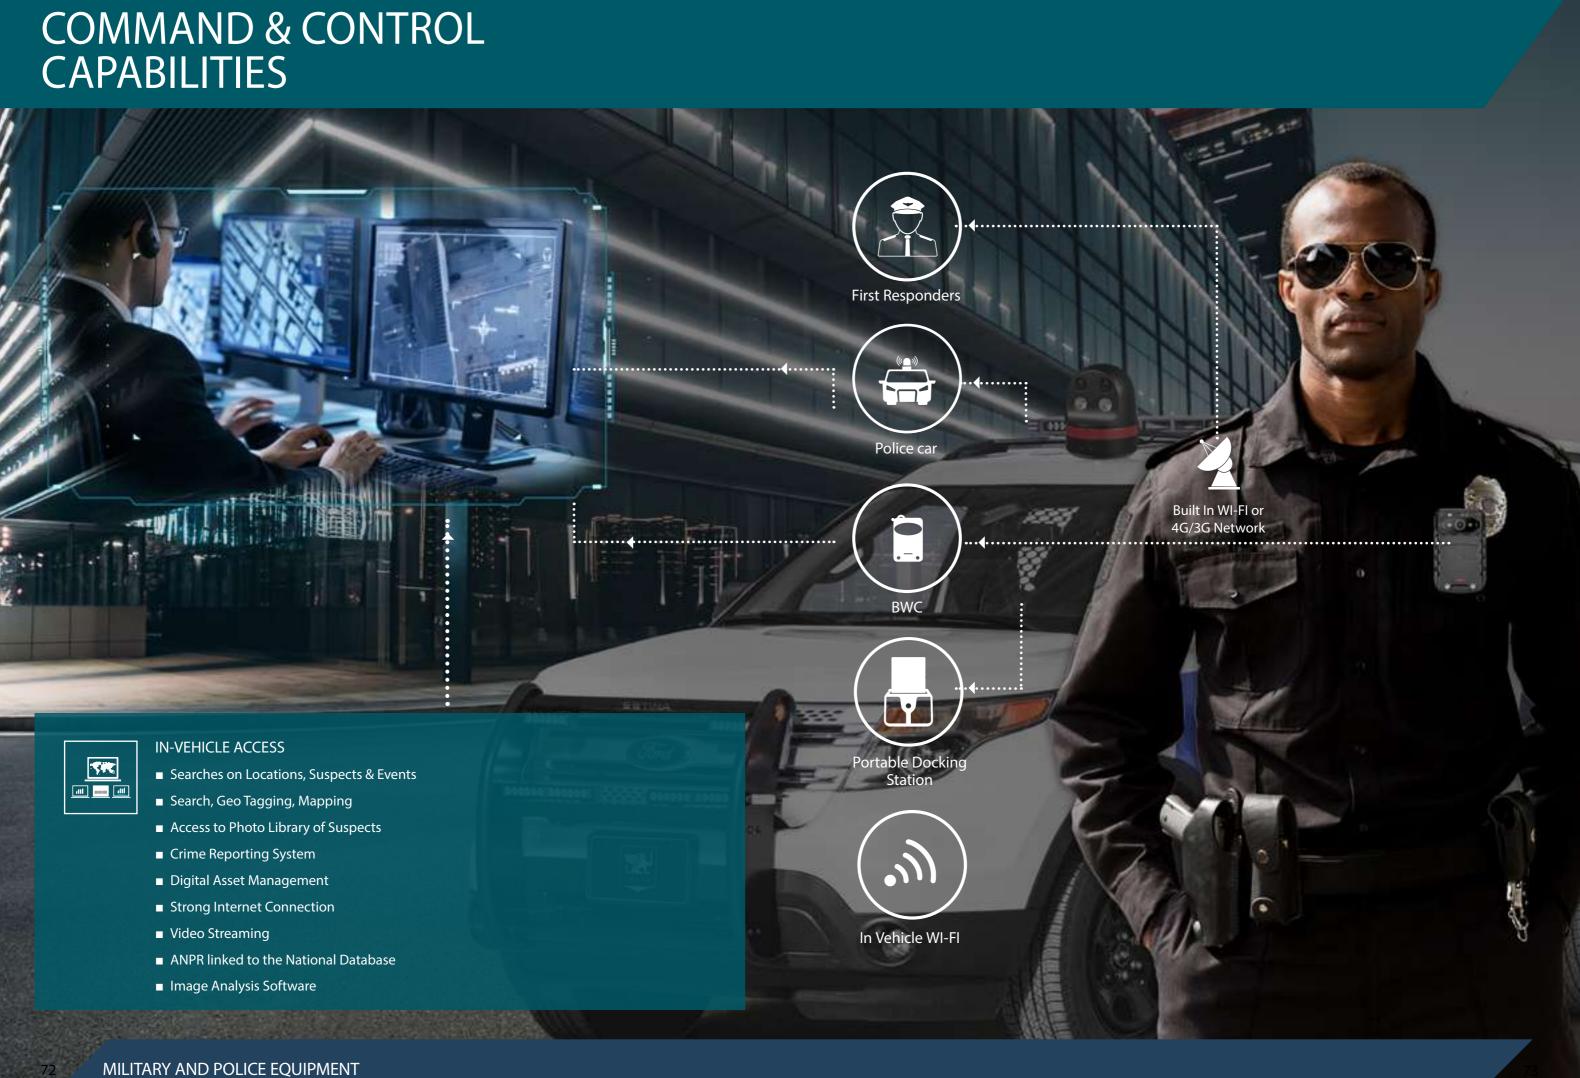

## **COMMAND & CONTROL**

## OBSERVATION

## COMMAND & CONTROL ARMOURED VEHICLE

#### DFS2011

Mission ready management vehicle, modified to meet the constraints of mobile dissemination of orders and alerts.

- **Optional Systems:**
- 12 Passengers
- Electronic nightvision system
- Escape hatch
- ▶ 360° gun-port coverage
- Advanced door lock mechanism
- Heavy-duty electronic winch
- Multi-layer ballistic glass, no spall
- Removable wire mesh glass protection
- External view cameras providing 360° F.O.V.
- ▶ Siren/PA system
- Emergency lights package