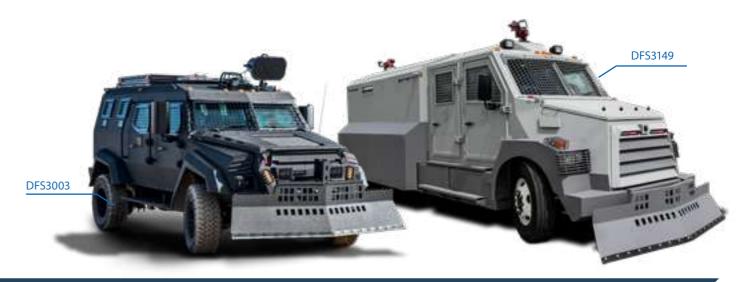

#### RIOT CONTROL BARRIER VEHICLE DFS3000

Armored riot control vehicle with expandable crowd control barrier, easily deployed when necessary. Allows navigation through crowd.

#### ULTIMATE RIOT CONTROL VEHICLE DFS3003/ DFS3149

Riot control vehicles are built for non-lethal force during riots and are customized and designed according to client requirements.

6