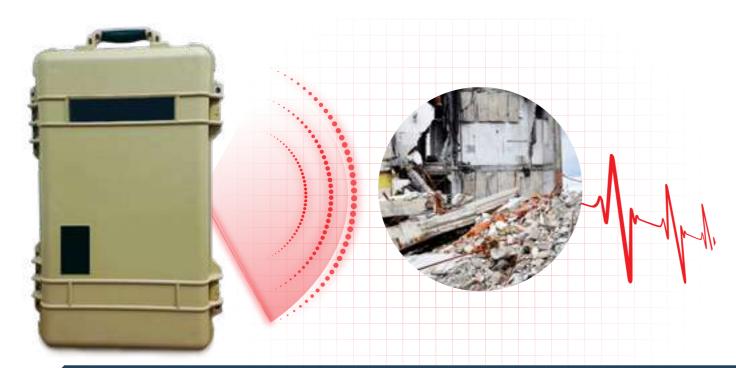

#### UNDERGROUND PROTECTION SENSOR SYSTEM DFS5058

Seismic geoponic sensor system for underground protection. Answers complex underground intrusion scenarios, including: digging, tunneling, walking, crawling and more.