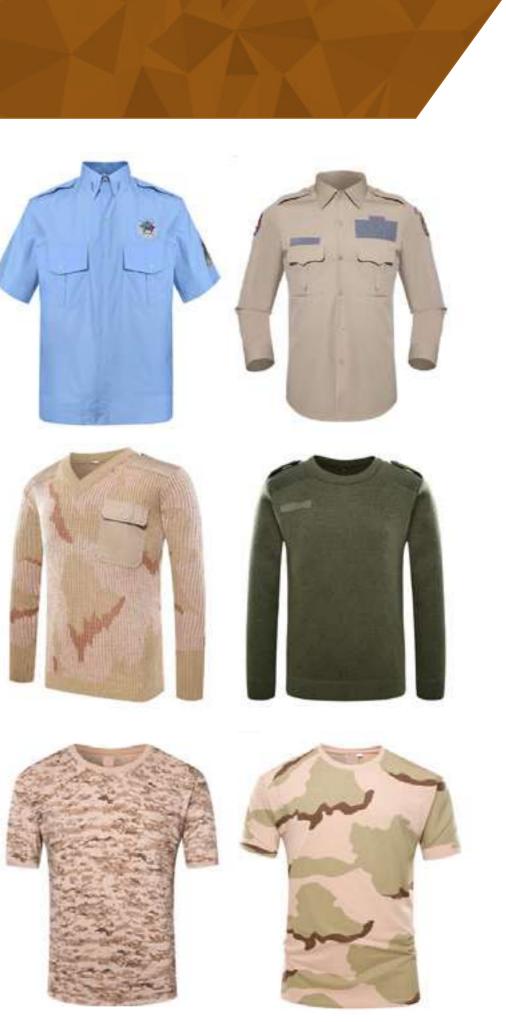

## MILITARY UNIFORMS IN DIFFERENT PATTENS AND STYLES DFS4058X

Two-piece military uniform made of breathable fabric. Available in various colors, according to customer request.

Two-piece military uniform made of breathable fabric. Perfectly manufactured for daily use.

## MILITARY UNIFORMS IN DIFFERENT PATTENS AND STYLES DFS4058X

color requested.

Two-piece military uniform made of breathable fabric.

Available in various colors, according to customer

request. Shirts, Pullover and T-Shirts are available in any