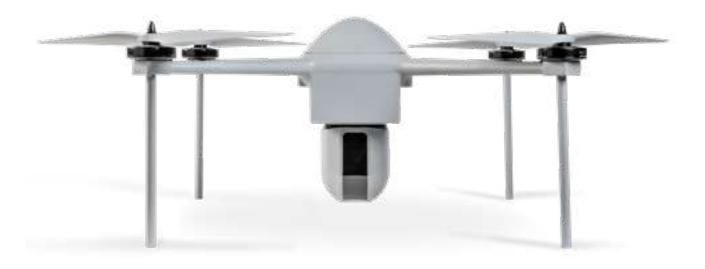

## ADVANCED HIGH PERFORMANCE UAV SYSTEM

#### DFS4306

Equipped with a gimbaled, stabilized high performance EO & IR payload that is interchangeable with other sensors that are up to 3kg.