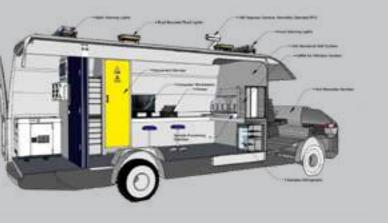

## ELECTRONIC WARFARE JAMMING VEHICLE

#### DFS4109

The RCJ HF-VHF-UHF, high power jammer is designed to block FM communication. The system operates on a microprocessor for DDS programming, using mixed signals for maximum jamming efficiency. Each unique noise signal creates a "firewall" between the transmitter and receiver, and allows a selective jamming area through Broadband Directional Antennas that can be used with long wire and Omni directional antennas for 360° jamming.