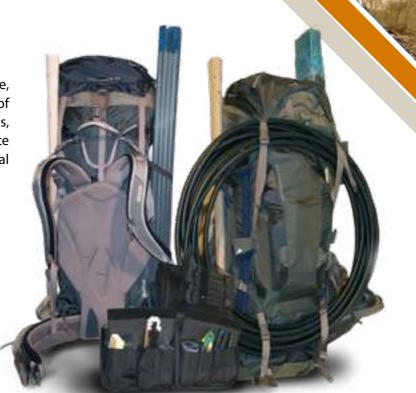

## TACTICAL PACKS

## DUFFEL BAG DFS4046

Top loading duffel bag with snap hook closure.

#### BACKPACK DFS4048

Fully adjustable to fit different sized objects.

#### **BACKPACK WITH RESERVOIR** DFS4051

Can be loaded up with 200L of gear and up to 3L water.

## A.L.I.C.E. FRAME

Programmed flex pattern. Allowing natural and fluid movement of the upper body. The saved angular momentum protects the back.

## EQUIPMENT BAG

Designed to carry infantry gear. Made of 1000 denier, water resistant. Heavy duty zippers and removable nylon web strap.

## PERSONAL BAG

DFS4050

Fully adjustable to fit different sized objects.