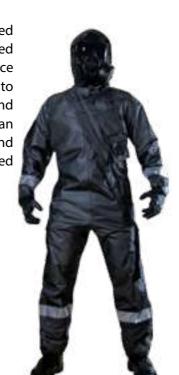

### **ULTIMATE RIOT GAS MASK** DFS3172

Designed & approved for use as a non CBRN respiratory device. Provides protection in contaminated environments against gases, vapors and splashes of liquid chemicals.