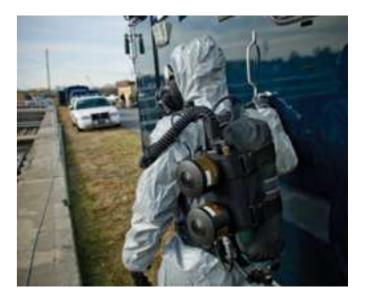

#### **OPEN BREATHING SYSTEM** DFS2063

The open breathing system combines a protective mask with an advanced breathing apparatus to provide positive pressure for special operations. Developed to conquer unknown elements in threating scenarios, this is the most advanced CBRN respiratory system on the market.