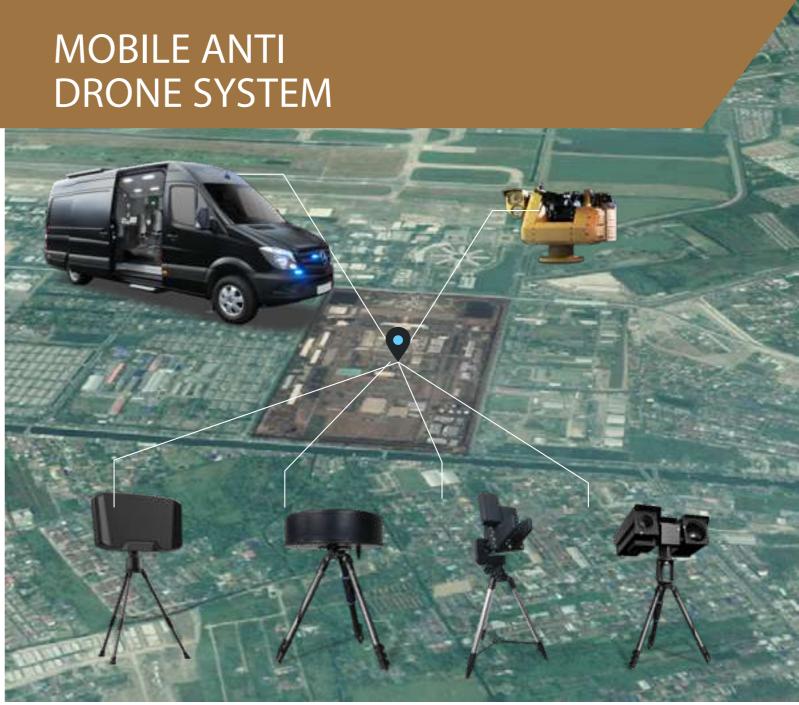

### PRISON THREATS

42

Drone incursions are a major threat to prisons today. Drones are used to smuggle narcotics, weapons and cellphones to prisoners inside.

#### ANTI-DRONE MODULAR ACTIVE AND PASSIVE SYSTEM

**PRISONS** 

is promoting the SKYLOCK anti-drone system, a complete protective anti-drone shield consisting of a Passive & Strategic system that includes:

- Detection: The radar system recognises drones from 3.5km.
- Acquisition: The Optic system recognises drones Day/Night from up to 2.5km.
- Active neutralization: Blocks the RF/GPS signal from up to 2.5km.
- Laser Burner: Brings down or destroys the drone at 800m.