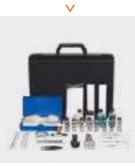

## DROP LEG AID KIT DFS4113

PARAMEDIC FIELD BAG

all medical field requirements.

A professional medical bag, which meets the needs

of the most advanced paramedic. Adjustable for

DFS4198

Can be worn on the leg or attached to a MOLLE style vest. All kits can also be custom packed to meet your specific mission requirements.

MEDIC FIRST AID KIT DFS4115

Assorted types of medical bandages and medical aids.