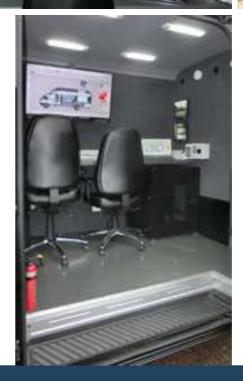

#### COMMAND & CONTROL TENT DFS2118

Enables the joint force commander to set up a temporary, self-contained, self powered, computer network-enabled headquarters.

#### DFS2118

Enables the joint force commander to set up a temporary, self-contained, self powered, computer network enabled headquarters.