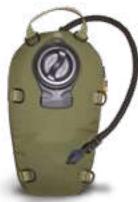

## 25L RESERVOIR

#### DFS4052

The 25L reservoir eliminates the need for inefficient jerry cans in the field.

• WATER FILTER DFS4182