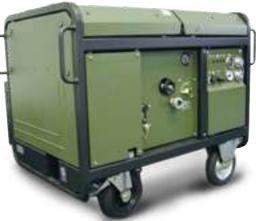

## ILLUMINATION TRAILER WITH GENERATOR

#### DFS4162

Provides high illumination output for large areas. The trailer has a powerful diesel engine enabling long periods of operation.