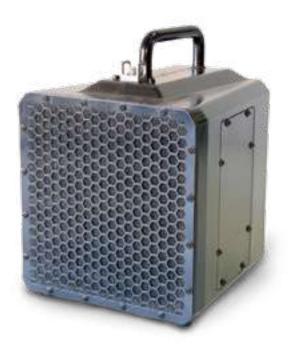

#### PRISONS JAMMER DFS8031

A highly efficient specialized jamming system, designed for permanent indoor installation. Suitable for small or large locations such as prisons, palaces, military bases, banks, and public venues.