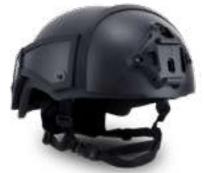

#### TACTICAL HELMET DFS4200

Lightweight and multi-impact with ventilated line. Impact pads and comfort foam that is not affected by temperature, altitude or moisture.

ADDITIONAL PROTECTION FOR TACTICAL HELMET DFS4111

Protection against 7.62 round.