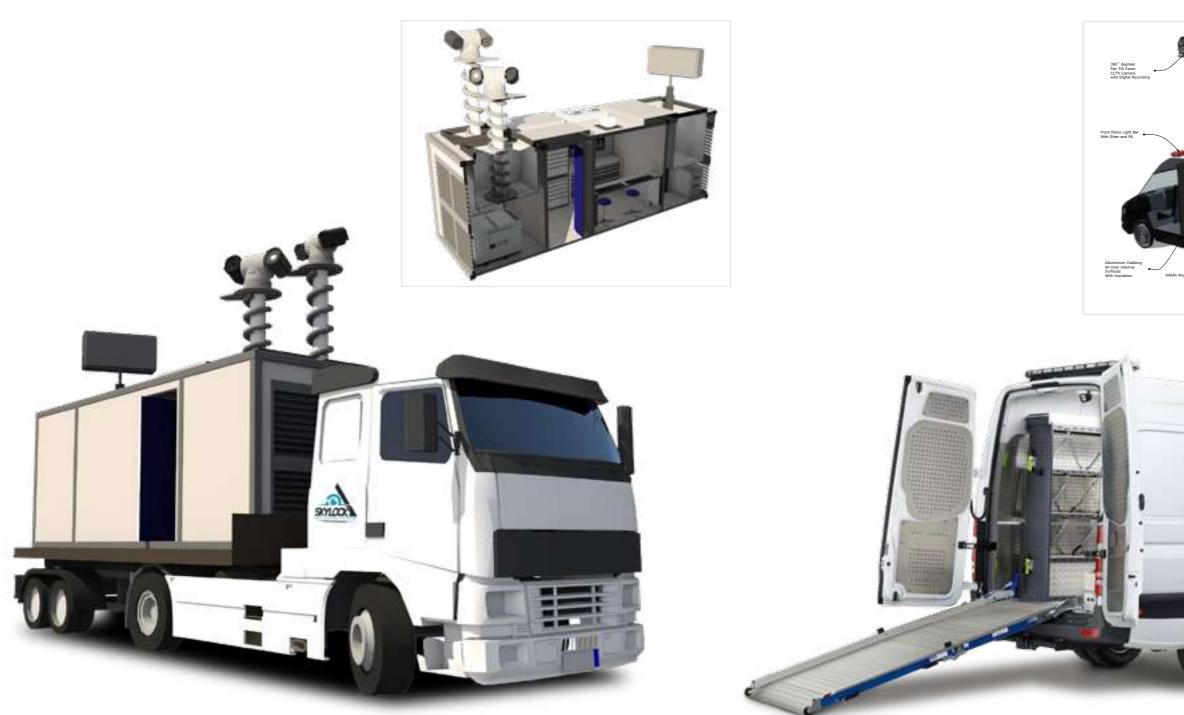

## FORENSIC VEHICLE

# FORENSIC INVESTIGATION

### FORENSIC VEHICLE

#### DFS

52

The Forensic vehicles are customized to meet the special requirements of the crime scene investigators. The vehicle enables the Forensic team to arrive at the crime scene, collect, analyze and document evidence gathered, on the spot, enabling them to preserve evidence and speed up the investigative process.