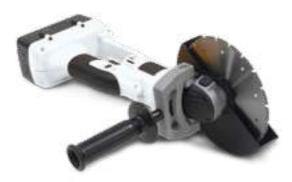

## BREACHING

### DOOR BREACHING EXPLOSIVE

Provides a rapid method of entry through walls and other barriers. The system comprises of a plastic shell, the frame acts as a support for the explosive and as a container for water which surrounds the explosive.