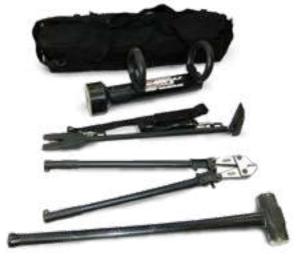

#### LOCKSMITH KIT DFS2120

Compact kit of tactical entry tools. This kit allows the user to plan and personalize the layout of tools within the kit according to personal preference.

HYDRAULIC PUMP DFS2049

HYDRAULIC CUTTER

Weight - Kg 2.45
Size - 170 X 50 X 230mm
Cut - 12mm
Power - 17,000Kg

### HYDRAULIC BREACHING SYSTEM

The system includes several high powered tools. Operated by an electric, pneumatic or a manual pump, allowing single operation independent of external power source. Used by Security & Rescue Forces.

HYDRAULIC SPREADER DFS2050

BREACHING SAW

### **EXCEPTIONAL ENTRY KIT** DFS2052

Heavy duty Cordura pack, egronomically designed for comfort, durability and mobility. Featuring padded straps, with padded adjustable shoulders and padded back.

RAM

### PRY BAR DFS2122

Constructed from high strength alloy and pry ends are joined together by a solid composite shaft and high grip coating.

### COMPACT TACTICAL ENTRY KIT DFS2055

Designed to carry three tools (pry bar, sledge hammer and bolt cutter). Heavy duty pack egronomically designed for comfort, durability and hands free mobility.