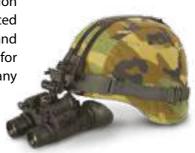

#### NIGHT VISION GOGGLES DFS3121

The most widely recognized and dependable U.S. military night vision goggle system available. Combat proven with rugged, ergonomic design. Available with thermal technology.