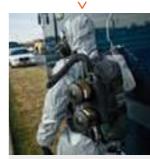

#### **OPEN BREATHING SYSTEM** DFS2063

The open breathing system combines a protective mask with an advanced breathing apparatus to provide positive pressure for special operations. Developed to conquer unknown elements in threating scenarios, this is the most advanced CBRN respiratory system on the market.