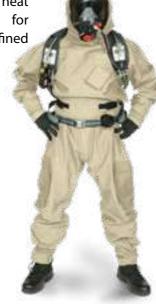

#### **OPEN BREATHING SYSTEM** DFS2063

The open breathing system combines a protective mask with an advanced breathing apparatus to provide positive pressure for special operations. Developed to conquer unknown elements in threating scenarios, this is the most advanced CBRN respiratory system on the market.