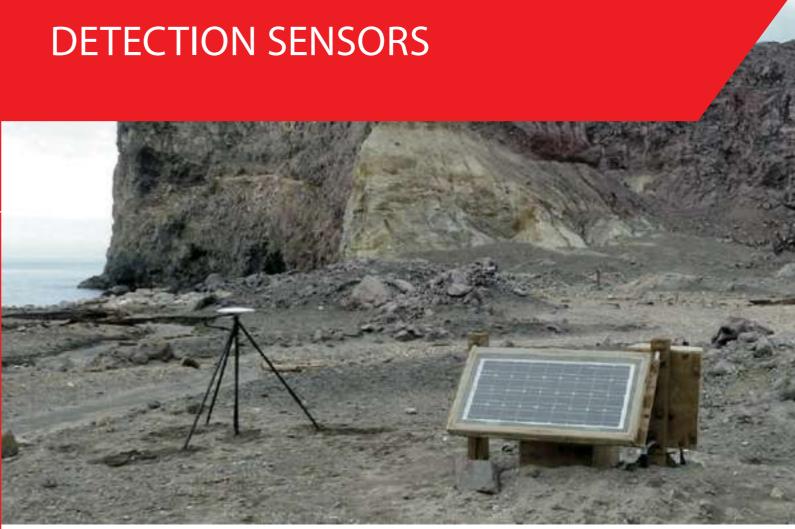

#### UNDERGROUND PROTECTION SENSOR SYSTEM DFS5058

Seismic geoponic sensor system for underground protection. Answers complex underground intrusion scenarios, including: digging, tunneling, walking, crawling and more.

# IR & MW POLE SYSTEM

Combined IR & microwave for virtual protection. Ideal for private residences as a 2nd line of detection. Tailor-made assimilation as lighting post.

### VIBRATION SENSOR SYSTEM DFS5059

Vibration sensor based smart fence solution solves complex intrusion scenarios including: climbing, cutting, sabotage and more. Easy and swift deployment on all fence types, walls and concertina coils.

#### PERIMETER INTERCEPTION DFS5064

Cellular observation system that can detect, identify, locate and track cellular devices along any perimeter line. Ideal for small, unmanned and remote sites, connected to local or distanced C&C center. Can be operated as one controller, one sensor line, or multi sensors for long perimeter lines. All weather operation, zero maintenance.