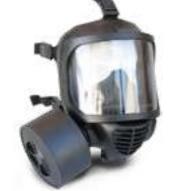

## **TPM 46** DFS3046

Full unobstructed vision panoramic face shield. Voice diaphragm to facilitate voice communication.

## TAROS DFS2086

The 4 prism scope is a compact "close quarters" optic. Waterproof and fog-proof. The scope features fully multi-coated lenses for bright see-through capability.

# TAROS DFS2086

The x4 prism scope is a resilient and compact "close quarter" optic. The waterproof, shockproof, and fog-proof scope uses multi-coated lenses to adjust brightness and deploy see through capabilities.