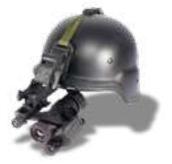

#### TACTICAL HELMET DFS4200

Lightweight and multi-impact with ventilated line. Impact pads and comfort foam that is not affected by temperature, altitude or moisture.

ADDITIONAL PROTECTION FOR TACTICAL HELMET DFS4111

Protection against 7.62 round.