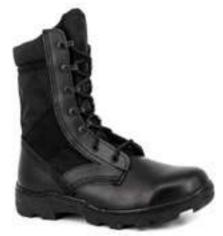

## DIFFERENT BOOTS DFS20771X

Standard leather boots with leather good year welt, water proof, panama sole or mutiple color patterns. Everything is possible. Choose your activity field and we will provide you the correct boot for it.