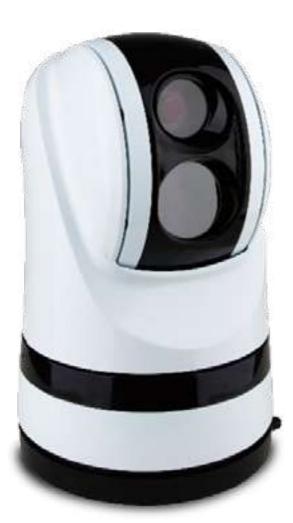

#### ADVANCED LIGHT-WEIGHT UAV SYSTEM G2 DFS4305

A fully autonomous, Light-weight UAV. Provides real-time day and night video stream via the Ground Control Station. Ideal for fast deployment & turnaround time. High payload stability.

## MID RANGE UAV

The UAV is an electrically propelled platform that provides real-time visual intelligence with a 50km communication range. The payload has a continuous optical zoom, high resolution day camera, IR cooled 3-5um night sensor with continuous optical zoom, and Laser pointer. The UAV's typical missions are target acquisition, border surveillance, force protection, frigate defense and the protection of critical Infrastructures.

#### Features:

- Endurance: 6-10 hours.
- Wingspan: 4.4 meters.
- Payload: 3.5kg.
- Ceiling: 15,000 ft.
- MTOW- up to 30kg.
- Fully autonomous mission including take-off and landing.
- Low acoustic, heat, radar signature.