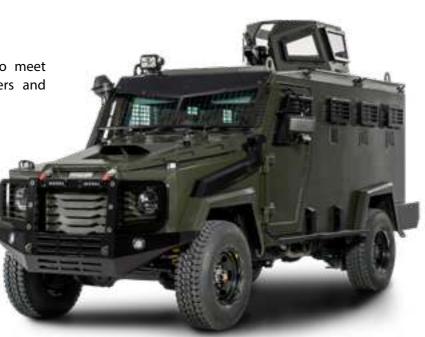

## COMMAND & CONTROL ARMOURED VEHICLE

#### DFS2011

Mission ready management vehicle, modified to meet the constraints of mobile dissemination of orders and alerts.

- **Optional Systems:**
- 12 Passengers
- Electronic nightvision system
- Escape hatch
- ▶ 360° gun-port coverage
- Advanced door lock mechanism
- Heavy-duty electronic winch
- Multi-layer ballistic glass, no spall
- Removable wire mesh glass protection
- External view cameras providing 360° F.O.V.
- ▶ Siren/PA system
- Emergency lights package