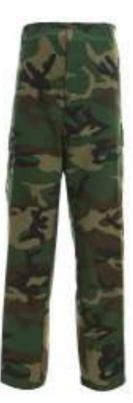

#### COMBAT MILITARY UNIFORM DFS4058

Two-piece military uniform made of breathable fabric. Available in various colors, according to customer request.