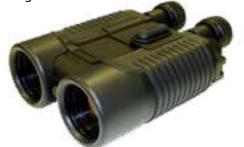

#### **STABILIZED BINOCULARS** DFS4032

The stabilized binoculars can easily view, record and/or transmit people and events from any mobile platform. Can be converted to night vision unit.

LASER RANGE FINDER DFS4201