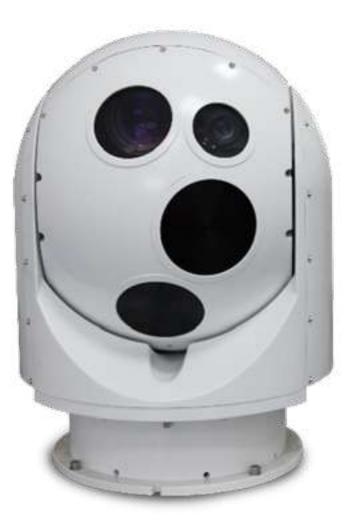

## ADVANCED HIGH PERFORMANCE UAV SYSTEM

#### DFS4306

Equipped with a gimbaled, stabilized high performance EO & IR payload that is interchangeable with other sensors that are up to 3kg.