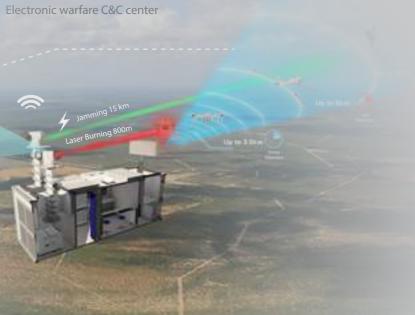

## ELECTRONIC WARFARE JAMMING VEHICLE

#### DFS4109

The RCJ HF-VHF-UHF, high power jammer is designed to block FM communication. The system operates on a microprocessor for DDS programming, using mixed signals for maximum jamming efficiency. Each unique noise signal creates a "firewall" between the transmitter and receiver, and allows a selective jamming area through Broadband Directional Antennas that can be used with long wire and Omni directional antennas for 360° jamming.