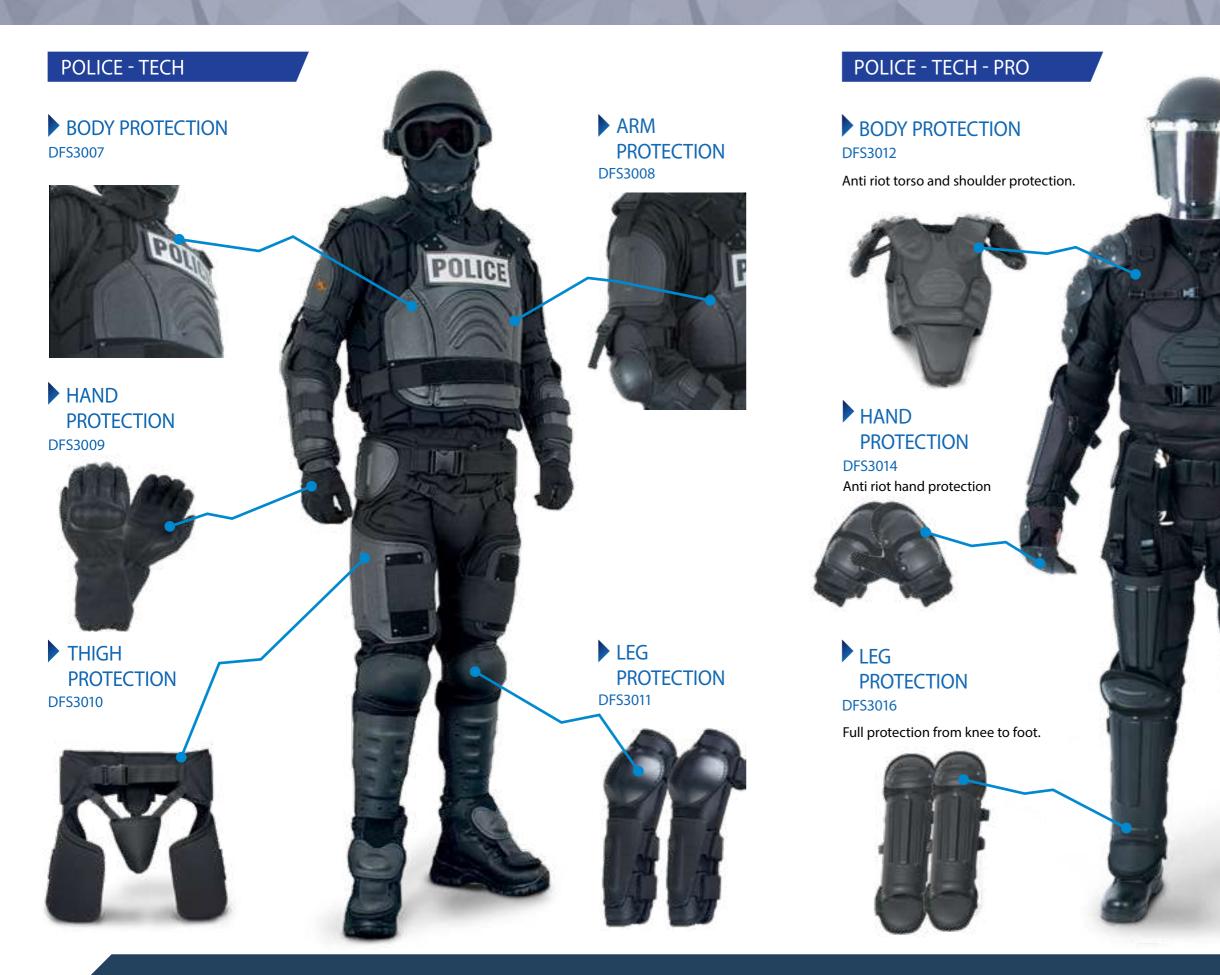

ER - 15/30 ROUND DFS3005 / DFS3199

High mobility with strong firing power, the launcher has the ability to fire many projectiles with a single percussion. Caliber: 38mm & 40mm

#### **Target Detection**

Scan any public area and collect mobile phone identification for all persons within 500m radius.

#### **Personal Profiling**

Collect personal information of mobile phone ID owners including photos, contacts, blogs and posts.

#### **Intelligence Analytics**

Analyse personal profiles, social network activity and online behavior for suspects in crowded areas.

## NON-LETHAL HAILING SYSTEM

This high-powered acoustic system is used for mass notification and communication during emergency evacuations, rescue operations, hostage negotiations, training and more.





## **PROTECTIVE GEAR**



10

## ARM PROTECTION DFS3013

Full protection from elbow to wrist.



#### THIGH PROTECTION DFS3015

Anti riot thigh protection, connects to the body protection and to the leg protection.



## **PROTECTIVE GEAR**







#### THIGH PROTECTION DFS3025



## HELMETS

## SHIELDS

#### **RIOT HELMET** DFS3037

Affordable riot protection helmet with a black scratch resistant finish and flip-up visor. Made of polycarbonate, the face shield is clear with an optical grade finish.



## RADIO AND CAMERA RIOT HELMET HEAD SET

DFS3169



#### **ULTIMATE RIOT HELMET** DFS3044

High impact durable helmet provides protection to forehead and face. The helmet has a novel design, adopting ABS/PC material. Features include:

- Anti-impact & Anti-penetrate ability.
- Strong vibration-proof.
- ▶ Leak resis