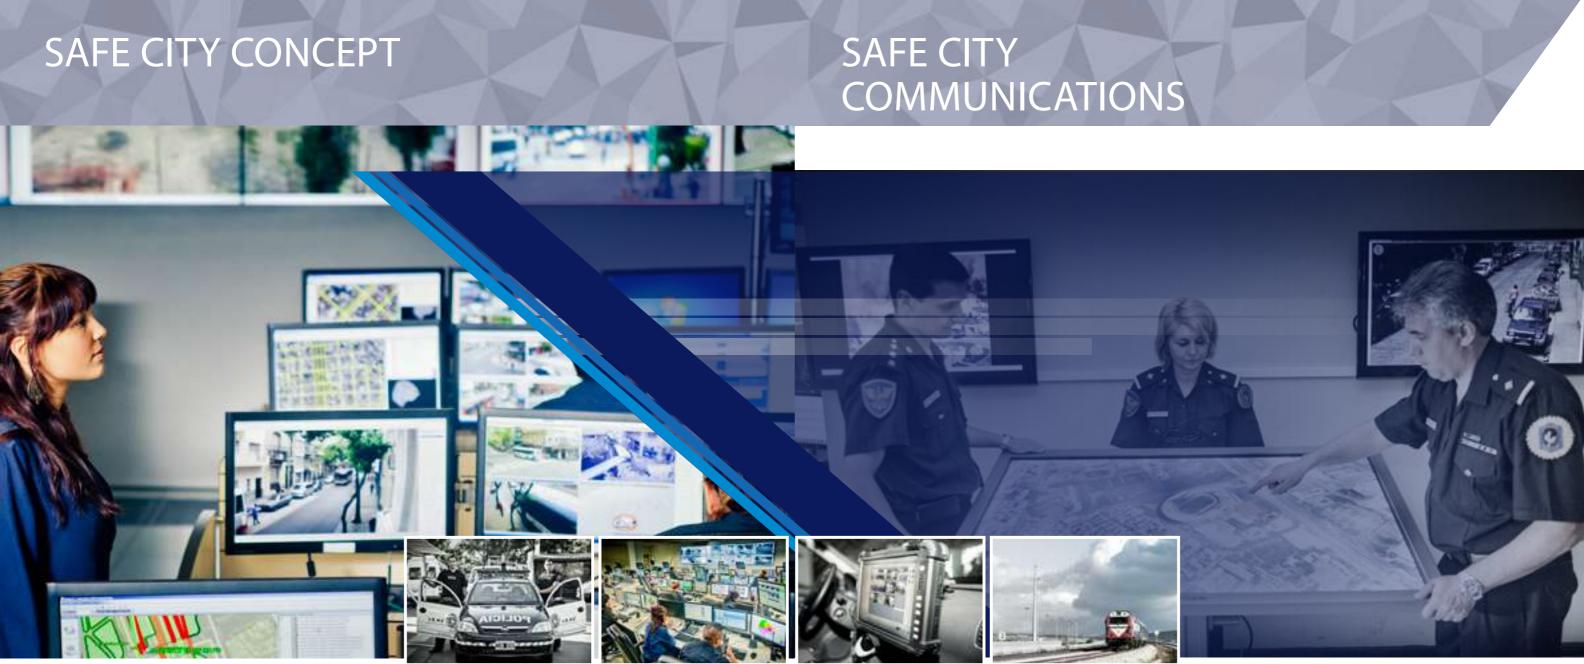

# SAFE CITY

## SAFE CITY SOLUTIONS

#### DFS5001

Ideal's Safe City solutions enable Municipal Authorities, Emergency Services, and Law Enforcement agencies to reduce crime, urban violence, vandalism and terror threats as well as increase awareness. Our solutions also assist Police, First Responders, and Municipal authorities to secure crowd control at protests, rallies, concerts, festivals, demonstrations, as well as border control. carries out a detailed evaluation to asses our client's weaknesses and needs in order to design and construct intelligent, conscious, and valuable solutions according to intelligence and operational specifications.

#### Safe City solutions include:

- Video Surveillance
- Alarms and Sensors
- Meteorology Solutions
- Unified Communication Systems
- Command & Control Centers
- Incident and Operations Management
- Emergency Call Centers
- Training
- Consulting
- ▶ LTE Communication