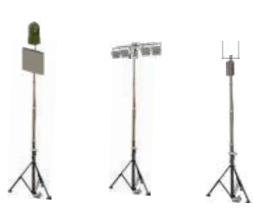

#### FAST DEPLOYMENT OBSERVATION WIRELESS SYSTEM DFS2007

Ideal for observational operations in remote enemy territories and rural areas where a car or balloon cannot be deployed.

#### FAST DEPLOYMENT OBSERVATON WIRELESS SYSTEM DFS2007

Ideal for observational operations in remote enemy territories and rural areas where a car or balloon cannot be deployed.