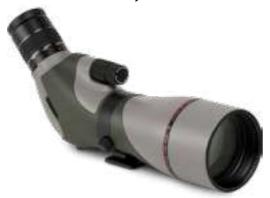

### SPOTTING SCOPE DF54033

Small portable telescope with added optics to present an erect image, optimized for the observation of terrestrial objects.