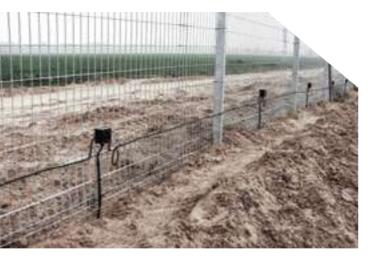

#### UNDERGROUND PROTECTION SENSOR SYSTEM DFS5058

Seismic geoponic sensor system for underground protection. Answers complex underground intrusion scenarios, including: digging, tunneling, walking, crawling and more.

### VIBRATION SENSOR SYSTEM DFS5059

Vibration sensor based smart fence solution solves complex intrusion scenarios including: climbing, cutting, sabotage and more. Easy and swift deployment on all fence types, walls and concertina coils.