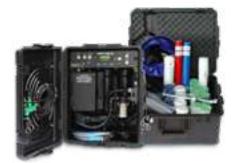

#### PRIVATE LTE COMMUNICATION DFS5067

solution for areas where cellphone coverage is available, as well as areas where coverage is unavailable or nonexistent. Designed to serve as immediate cellphone coverage for security forces, the Private LTE Communication System is available as a small or medium carry case, as well as wheeled case. Fully standalone operation capability, the Private LTE Communication System is simply operated and uses Advanced LTE MIMO radio technology as well as 3G/4G/WIFI back haul. The advanced access control system has a fully redundant system and allows the sending and receiving of voice, video and files. The Private LTE Communication System is an effective basis of communication between Law Enforcement, Emergency Services, and Municipal Authorities.

Private LTE Communication System provides a private wireless