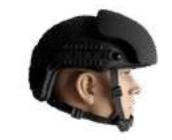

#### TACTICAL HELMET DFS4200

Lightweight and multi-impact with ventilated line. Impact pads and comfort foam that is not affected by temperature, altitude or moisture.

ADDITIONAL PROTECTION FOR TACTICAL HELMET DFS4111