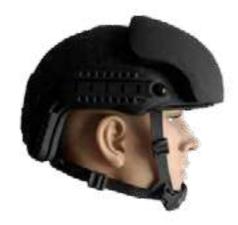

#### TACTICAL HELMET DFS4200

Lightweight and multi-impact with ventilated line. Impact pads and comfort foam that is not affected by temperature, altitude or moisture.

ADDITIONAL PROTECTION FOR TACTICAL HELMET DFS4111