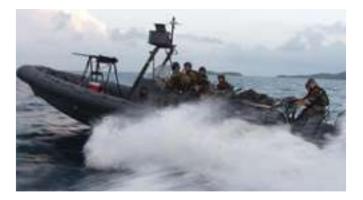

#### RIGID-INFLATABLE BOAT (RIB) DFS2003

Lightweight, high performance, high capacity boat constructed with a solid shaped hull and flexible tubes at the gunwale. The inflatable collar allows the vessel to maintain buoyancy during bad weather conditions. The RIB is used as a work boat to support larger ships, shore facilities or lifeboat and military crafts as a patrol boat or to transport troops between vessels or ashore.

### ▶ RIGID-INFLATABLE BOAT (RIB) DFS2003

Lightweight, high performance, high capacity boat. The inflatable collar allows the vessel to maintain buoyancy during bad weather conditions. The RIB is used as a work boat to support larger ships, shore facilities, or lifeboat and military crafts as a patrol boat or to transport troops between vessels or ashore.