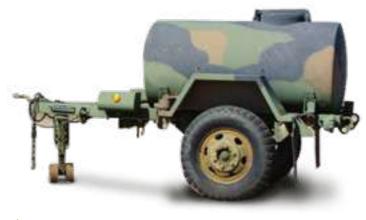

# CAMP EQUIPMENT

## LOGISTICS

#### **SQUAD TENT** DFS4135

Accommodates 12 soldiers. Easy to assemble and waterproof.



## **RIDGE TENT** DFS4137

Accommodates up to 4 soldiers. Easy to assemble and waterproof.

## SHOWER PLATFORM

This mobile shower platform is used as a modular sanitary system in the field. Mounted on a platform for easy transport.



#### MODULAR DIVISION TENT DFS4136

Multi-purpose tent used as a storage, hospital, command tent etc. Ideal for use in extreme weather conditions.



#### NYLON TOILET TENT DFS4147



## EXTREME WEATHER SLEEPING BAG

DFS4140

Light-weight, small pack size, waterproof outer nylon with hood.

#### **BUNK BED** DFS4143

Designed to be assembled within seconds single handedly.



#### WATER TANK TRAILER DFS4145

Capacity: 200L, 300L, 500L.



## COOKING TRAILER



## FIELD TABLE DFS4149



## SINK SYSTEM

Available in different sizes & models.



## LOGISTIC TRAILER DFS4138



## **ILLUMINATION**

## WEAPON ACCESSORIES

#### MULTI-COLOR LED FLASHLIGHT DFS3150

Waterproof up to 20 meters. Works at temperature from 50-60 degrees Celsius.



## PERSONAL FLASH LIGHT DFS4124





#### PORTABLE 360 LIGHTING AREA DFS1081

Portable, lightweight, and rechargeable LED used to provide a powerful 360° scene light.



#### **GLOWPAD** DFS4195



## **STICK LIGHTS**

DFS4161



## ILLUMINATION TRAILER WITH GENERATOR

#### DFS4162

Provides high illumination output for large areas. The trailer has a powerful diesel engine enabling long periods of operation.



## TLG DFS3167

Designed to be used with (or without) night vision devices to eng