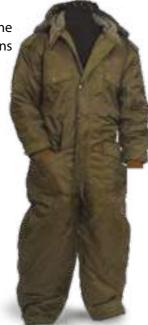

#### PADDED COVERALL DFS4074

Protects against extreme cold weather, maintains body temperature.