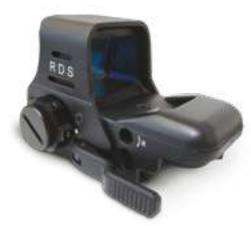

#### RED-DOT SIGHT DFS3168

### RED-DOT SIGHT DFS3168

The Red-Dot Sight is a MILSPEC water-resistant and shockproof sight which mounts perfectly on a Picantinny rail and is efficient and comfortable for every shooter's needs.