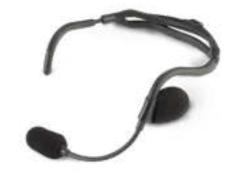

## SUPREME HEADSET

Designed to be connected to a push-to-talk system and a communication radio. Waterproof microphone and loudspeakers.

16