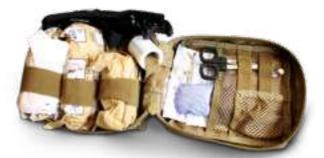

## DROP LEG AID KIT DFS4113

PARAMEDIC FIELD BAG

all medical field requirements.

A professional medical bag, which meets the needs

of the most advanced paramedic. Adjustable for

DFS4198

Can be worn on the leg or attached to a MOLLE style vest. All kits can also be custom packed to meet your specific mission requirements.

MEDIC FIRST AID KIT DFS4115

Assorted types of medical bandages and medical aids.