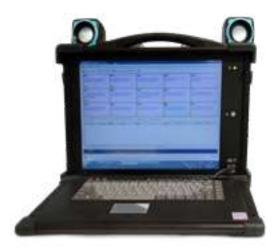

#### Operator Workstations

Powerful computer units equipped with mounted LCD monitors and peripheral devices suitable for up to 4 system operators.