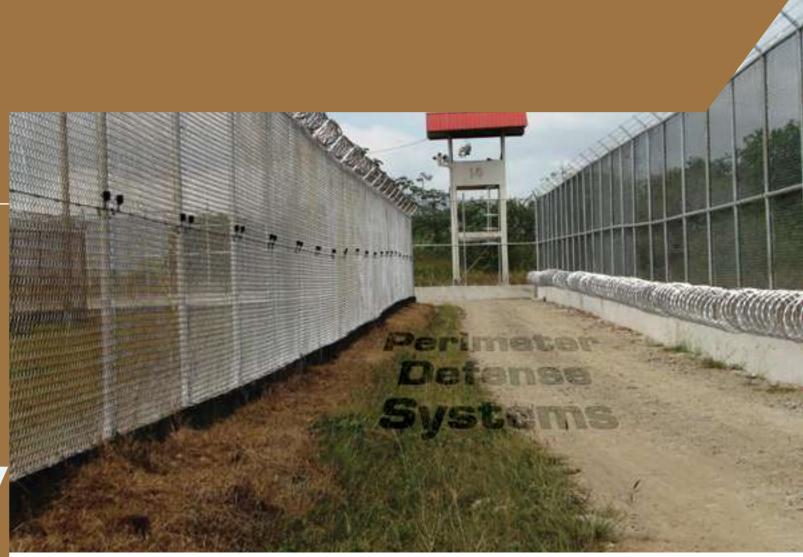

### PERIMETER DEFENSE SYSTEMS

### SOLUTION BENEFITS

- Sensor Types: Supports most types of sensors types and configurations to protect any secure zone.
- Pulse Signals: Generates a pulse signal to detect the polarity, amplitude, frequency and electronic signature of unauthorized idle devices.
- Directional Finding (DF): Detects the direction of unauthorized transmitters within a secure area.
- Dual Mode Operation: Use in standalone mode for covert operations or deploy in fixed mode with other es products.