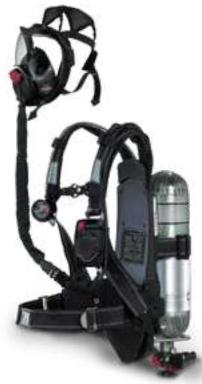

#### **OPEN BREATHING SYSTEM** DFS2063

The open breathing system combines a protective mask with an advanced breathing apparatus to provide positive pressure for special operations. Developed to conquer unknown elements in threating scenarios, this is the most advanced CBRN respiratory system on the market.