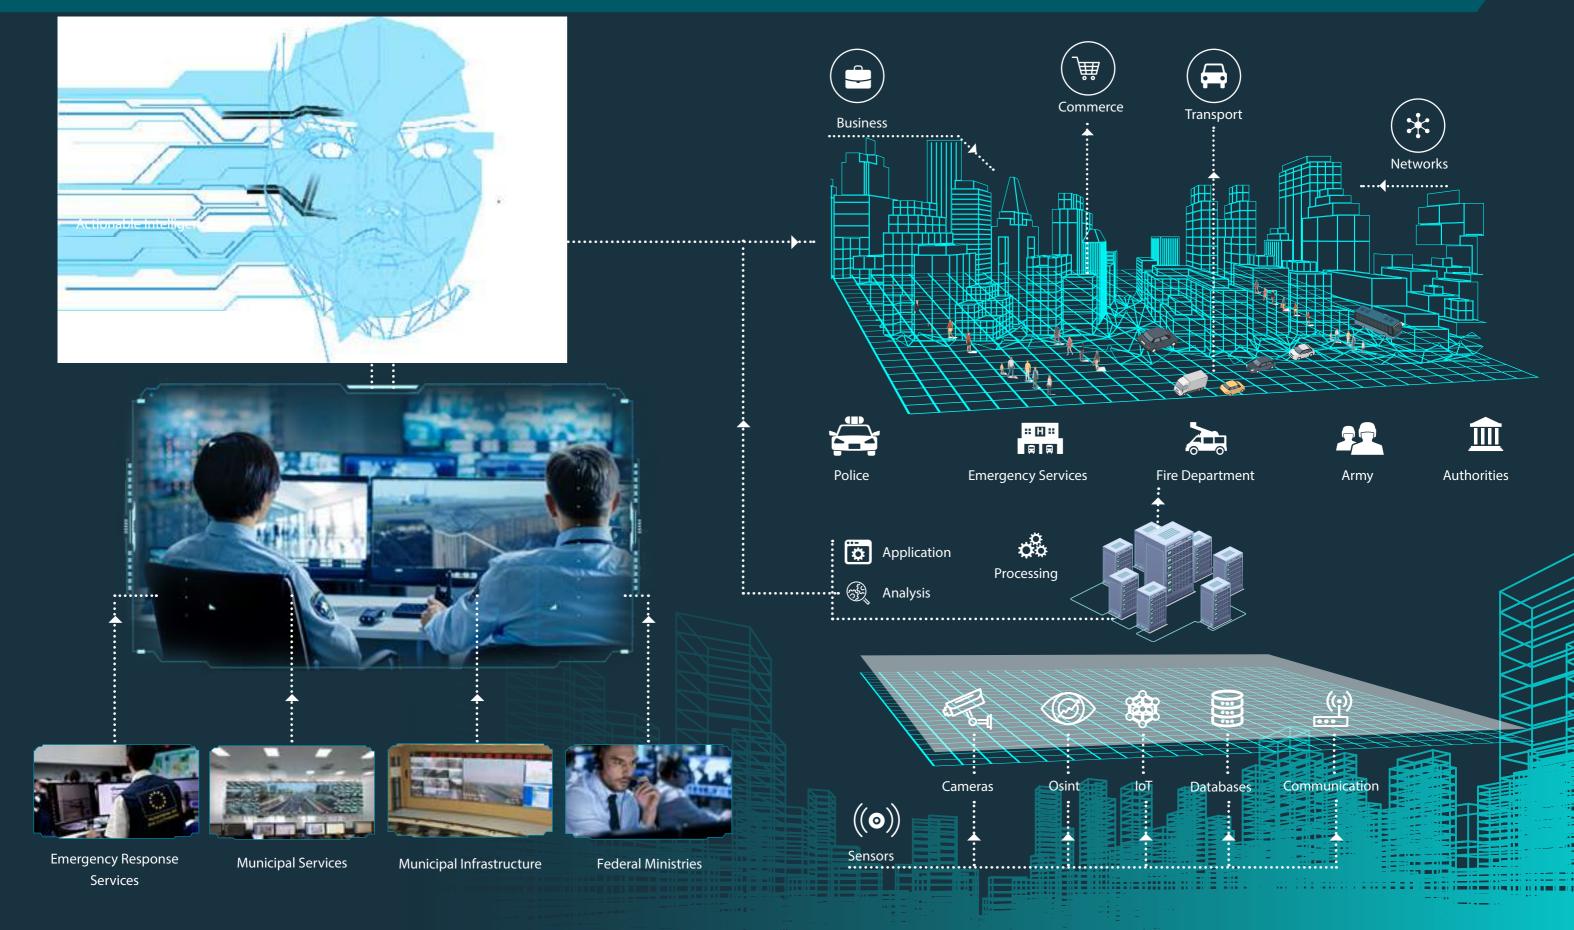

# SAFE CITY

## SAFE CITY SOLUTIONS

#### DFS5001

Ideal's Safe City solutions enable Municipal Authorities, Emergency Services, and Law Enforcement agencies to reduce crime, urban violence, vandalism and terror threats as well as increase awareness. Our solutions also assist Police, First Responders, and Municipal authorities to secure crowd control at protests, rallies, concerts, festivals, demonstrations, as well as border control. carries out a detailed evaluation to asses our client's weaknesses and needs in order to design and construct intelligent, conscious, and valuable solutions according to intelligence and operational specifications.

#### Safe City solutions include:

- Video Surveillance
- Alarms and Sensors
- Meteorology Solutions
- Unified Communication Systems
- Command & Control Centers
- Incident and Operations Management
- Emergency Call Centers
- Training
- Consulting
- ▶ LTE Communication