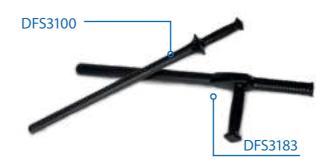

### **TELESCOPIC BATON WITH FLASH LIGHT** DFS3101

### **TELESCOPIC BATON** DFS3103

The solid steel telescopic expandable baton may be carried on a belt.