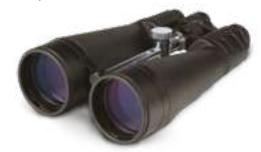

## LONG RANGE BINOCULARS DFS3118

Resilient, waterproof, shock resistant and rubber armored binoculars. Although light enough to be held. A tripod mount is included.