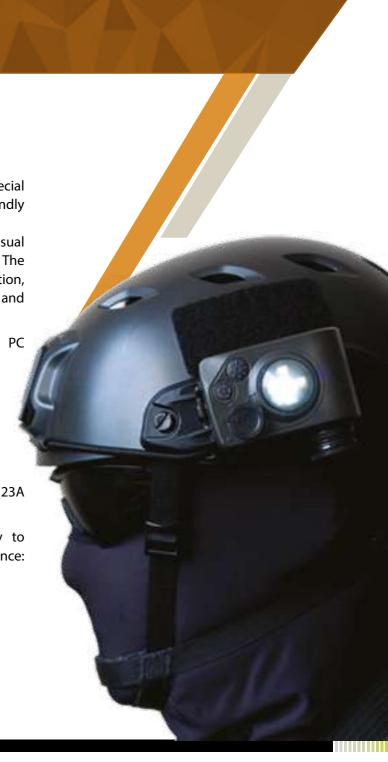

#### TL5 PRO IR & VISIBLE BEACON DFS3166

The TL5 PRO was developed in collaboration with special forces and military experts, to detect and identify friendly forces in enemy territory.

Signaling the soldier by infra-red or by using visual illumination that may prevent friendly fire situation. The TL5 PRO may be used as a personal flashlight. In addition, the TL5 PRO personal marker is easy to activate and operate.

Made of PA (Nylon) + 30% GF (Glass Filled) and PC (Polycarbonate).

IP53 compatible: splash resistant, O-ring sealed.Fits Standard picatinny rail.4 Circular infrared LED's (830 nm).Centre high power colored LED: white/blue/red.

Dimensions (mm): 60w x 33h x 80l.

90Gr. without battery.

Operates on a single 3V lithium CR123 battery, GPCR123A (recommended)/ $1 \times AA$ .

In IR and visible mode the TL5 PRO allows visibility to be increased or decreased to the following distance: 100/300/800/1500 meters.

Impact Proofing: compliance with MIL-STD 810.

THE KIT INCLUDES: 1 x TL5 PRO. 1 x Helmet mount. 1 x Vest mount.