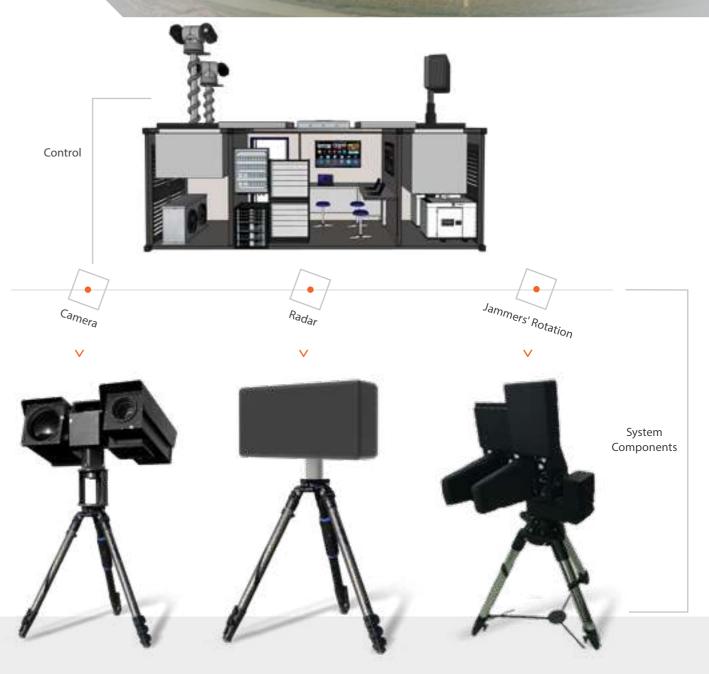

## ELECTRONIC WARFARE JAMMING VEHICLE

#### DFS4109

The RCJ HF-VHF-UHF, high power jammer is designed to block FM communication. The system operates on a microprocessor for DDS programming, using mixed signals for maximum jamming efficiency. Each unique noise signal creates a "firewall" between the transmitter and receiver, and allows a selective jamming area through Broadband Directional Antennas that can be used with long wire and Omni directional antennas for 360° jamming.