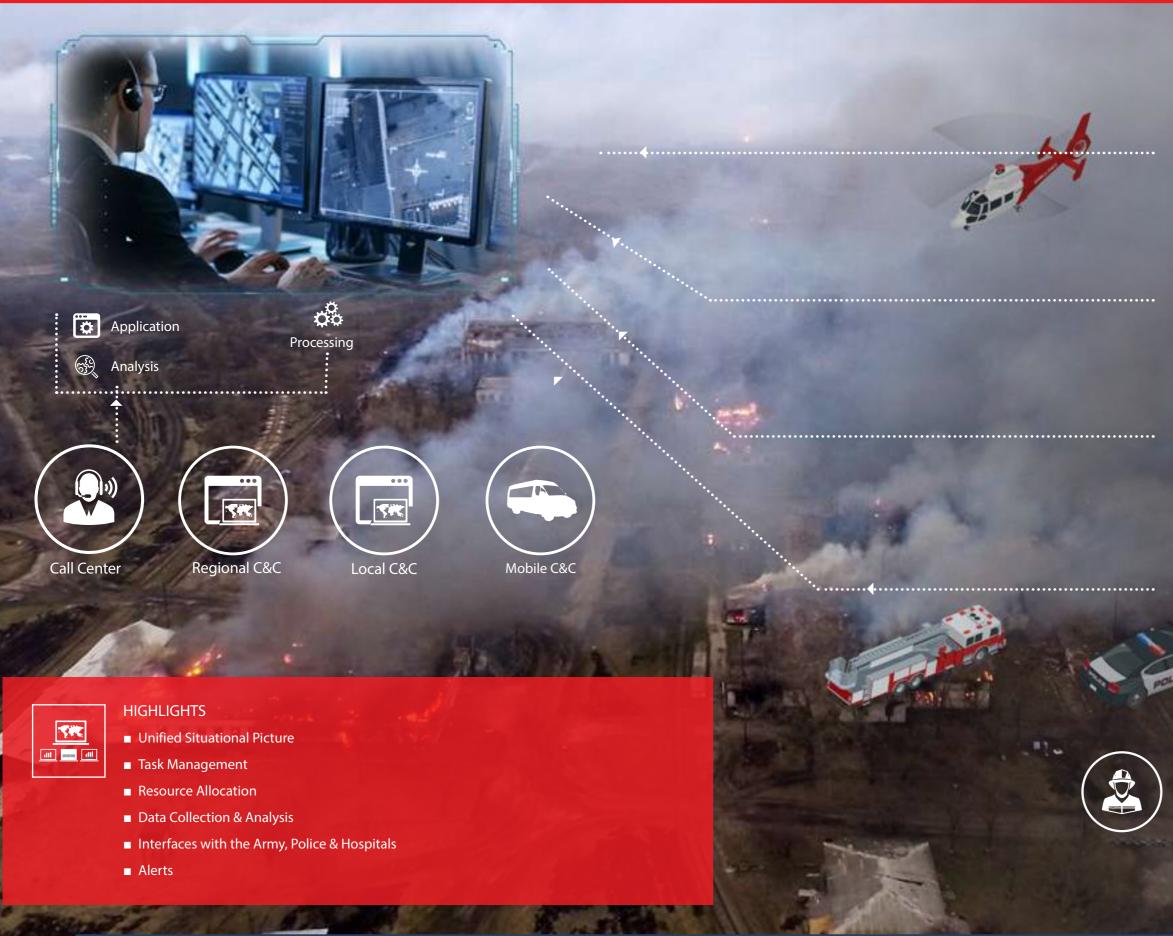

## **COMMAND & CONTROL**

## OBSERVATION

#### COMMAND & CONTROL SYSTEM DFS3075

The platform provides the ability to define and personalize data on the system's map. Receives reports and graphical data according to specific operational requirements and preferences.

- Main Advantages:
- Unified GIS based monitoring system
- On-line debriefing system
- Event and task management
- Full integration capability with 3rd party system Based on unique "Combat proven" knowledge
- Significantly cost effective
- A flexible and adjustable platform