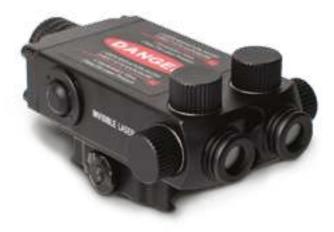

## TLG DFS3167

Designed to be used with (or without) night vision devices to engage enemy targets at night. The TLG is a dual beam, weapon mounted. IR and red aiming laser activated by two integral On/Off switches or by a remote pressure switch. Meets MILSPEC standards,