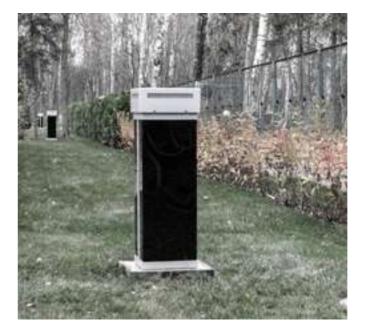

#### UNDERGROUND PROTECTION SENSOR SYSTEM DFS5058

Seismic geoponic sensor system for underground protection. Answers complex underground intrusion scenarios, including: digging, tunneling, walking, crawling and more.

### VIBRATION SENSOR SYSTEM DFS5059

Vibration sensor based smart fence solution solves complex intrusion scenarios including: climbing, cutting, sabotage and more. Easy and swift deployment on all fence types, walls and concertina coils.