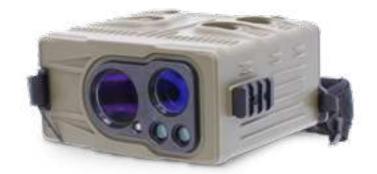

#### **STABILIZED BINOCULARS** DFS4032

The stabilized binoculars can easily view, record and/or transmit people and events from any mobile platform. Can be converted to night vision unit.

LASER RANGE FINDER DFS4201