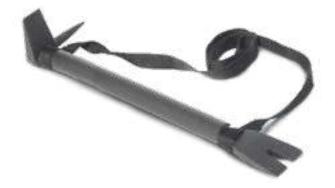

#### LOCKSMITH KIT DFS2120

Compact kit of tactical entry tools. This kit allows the user to plan and personalize the layout of tools within the kit according to personal preference.

HYDRAULIC PUMP DFS2049

HYDRAULIC CUTTER

Weight - Kg 2.45
Size - 170 X 50 X 230mm
Cut - 12mm
Power - 17,000Kg