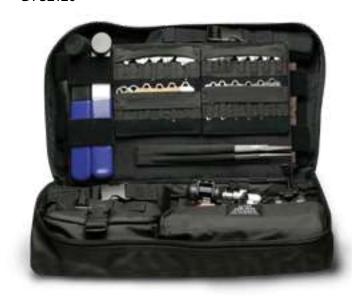

#### CAMOUFLAGE KIT DFS4030

Camouflage is used for concealment and disguise, to minimize the detection or identification of troops, weapons, equipment and installations, includes taking advantage of the immediate environment as well as using natural and artificial materials.

The kit includes: • Hammer: 1 • Secateurs: 2 • Insulating tape: 5 • S.P. pipe: 5 • S.O.F. brush: 2 • Hard brush: 2 • Strings: 5 Camouflage net
(2m x 4m): 1
Canvas (2m x 4m): 1
Glue spray: 5
Soil bag: 5
Shovel: 2
Wire: 10
Aluminum rods:10