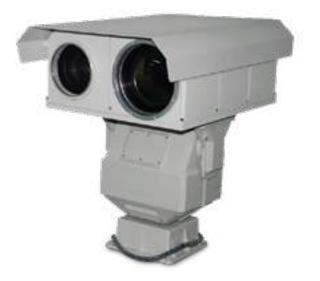

## OBSERVATION VEHICLE DFS2006

Designed for long range security patrols, to secure and control large areas. Defends mobile targets, with perpetual adaptation of reconnaissance patterns.

Enhances the ability of early threat recognition effectively improving perimeter control.