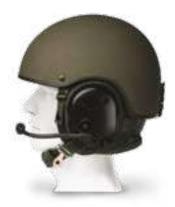

## SUPREME HEADSET

Designed to be connected to a push-to-talk system and a communication radio. Waterproof microphone and loudspeakers.

16