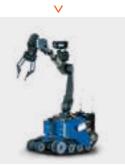

#### UNMANNED GROUND VEHICLE DFX0028

The UGVs is equipped with multiple chemical and radiological sensors. The UGVs major task is to keep operators safe during measuring of explosion risk and dose rate sampling.