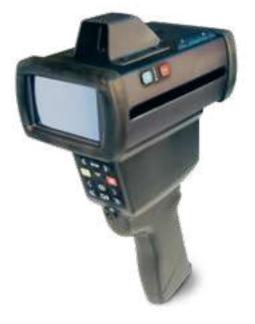

### SPEED DETECTION DEVICES DFS3078

An accurate speed gun used to enforce speed limits. Allows the detection of an individual's vehicle speed in a stream of traffic within seconds.