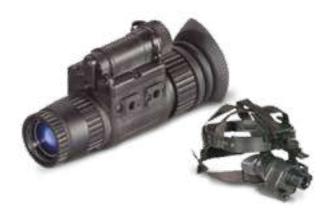

#### NIGHT VISION MONOCULAR DFS3119

The night vision monocular is equipped with manual variable gain control so that the image brightness level can be selected by the user.