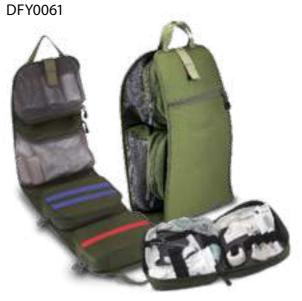

## DROP LEG AID KIT DFS4113

PARAMEDIC FIELD BAG

all medical field requirements.

A professional medical bag, which meets the needs

of the most advanced paramedic. Adjustable for

DFS4198

Can be worn on the leg or attached to a MOLLE style vest. All kits can also be custom packed to meet your specific mission requirements.

MEDIC FIRST AID KIT DFS4115

Assorted types of medical bandages and medical aids.