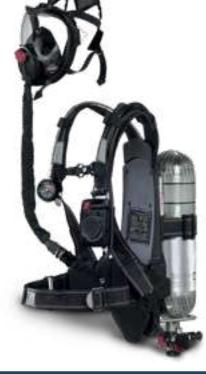

#### **OPEN BREATHING SYSTEM** DFS2063

The open breathing system combines a protective mask with an advanced breathing apparatus to provide positive pressure for special operations. Developed to conquer unknown elements in threating scenarios, this is the most advanced CBRN respiratory system on the market.