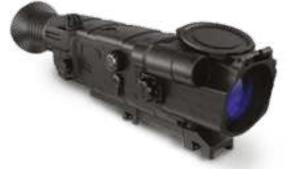

#### NIGHT VISION RIFLE SCOPE X4 OR X6 DFS2027

Provides exceptional quality image resolution under varying light conditions. The scope is easy to service and maintain. X4 or X6 powerful magnification available.