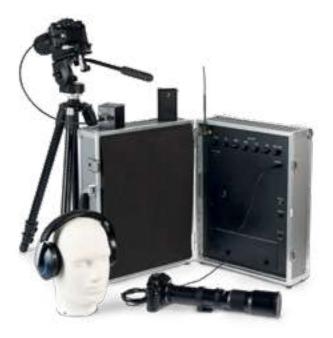

# LASER-AUDIO SURVEILLANCE DFS2019

The laser-audio surveillance system operates by transmitting an invisible infra-red beam to the window of the targeted room. The system allows the operator to execute undetectable laser surveillance operation from outside a building up 500 meters.

# LASER-AUDIO SURVEILLANCE

Operated by transmitting an invisible infra red beam to the window of the targeted room. Provides undectable laser surveillance from outside a building from a distance of 500m.