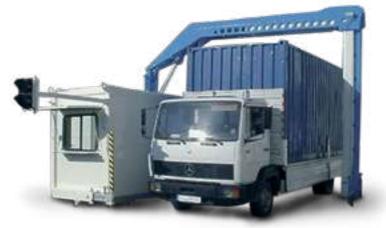

#### UNDER VEHICLE INSPECTION SYSTEM DFS3155

Provides a security solution for inspecting the bottom part of the vehicle, the chassis. Inspect vehicles entering sensitive security areas: government offices, embassies, fuel & gas sites, border checkpoints and prison compounds.