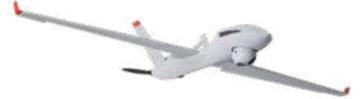

#### ADVANCED LIGHT-WEIGHT UAV SYSTEM G2 DFS4305

A fully autonomous, Light-weight UAV. Provides real-time day and night video stream via the Ground Control Station. Ideal for fast deployment & turnaround time. High payload stability.

#### Features:

- Endurance: 6-10 hours.
- Wingspan: 4.4 meters.
- Payload: 3.5kg.
- Ceiling: 15,000 ft.
- MTOW- up to 30kg.
- Fully autonomous mission including take-off and landing.
- Low acoustic, heat, radar signature.