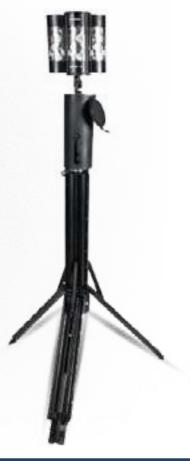

#### PORTABLE 360 LIGHTING AREA DFS1081

Portable, lightweight, and rechargeable LED used to provide a powerful 360° scene light.

### PORTABLE 360 LIGHTING AREA DFS1081

Provides a powerful 12 degree spotlight or a 360 degree scene light. Ideal for accident & crime scenes, perimeter lighting, command post on-scene size up, forensic & nightime photography.