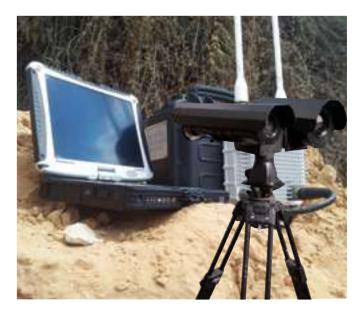

#### FAST DEPLOYMENT OBSERVATION WIRELESS SYSTEM DFS2007

Ideal for observational operations in remote enemy territories and rural areas where a car or balloon cannot be deployed.

#### FAST DEPLOYMENT OBSERVATON WIRELESS SYSTEM DFS2007

Ideal for observational operations in remote enemy territories and rural areas where a car or balloon cannot be deployed.