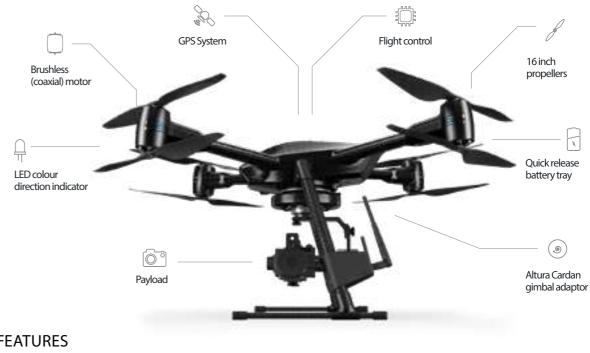

#### ADVANCED LIGHT-WEIGHT UAV SYSTEM G2 DFS4305

A fully autonomous, Light-weight UAV. Provides real-time day and night video stream via the Ground Control Station. Ideal for fast deployment & turnaround time. High payload stability.

#### DFS8010

A fully autonomous, light weight UAV. Provides real-time day and night video stream via the Ground Control Station. Easily and rapidly deployed. Ideal for fast deployment & turnaround time. High payload stability.