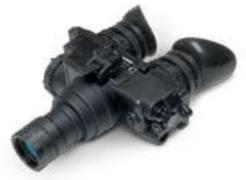

#### NIGHT VISION GOGGLES DF53121

The most widely recognized and dependable U.S. Military night vision goggle system available. Combat proven with rugged, ergonomic design. Thermal technology can be incorporated.

#### NIGHT VISION GOGGLES DFS3121

The most widely recognized and dependable U.S. military night vision goggle system available. Combat proven with rugged, ergonomic design. Available with thermal technology.