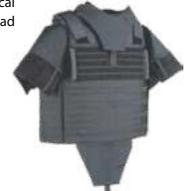

## MOLLE COMBAT VEST

The vest is made of 2 separate parts (front, back). This structure enables the inserting of ballistic plates into each part for maximum protection.