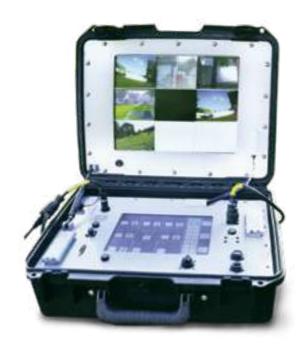

#### COMMAND & CONTROL SYSTEM DFS3075

The platform provides the ability to define and personalize data on the system's map. Receives reports and graphical data according to specific operational requirements and preferences.

- Main Advantages:
- Unified GIS based monitoring system
- On-line debriefing system
- Event and task management
- Full integration capability with 3rd party system Based on unique "Combat proven" knowledge
- Significantly cost effective
- A flexible and adjustable platform