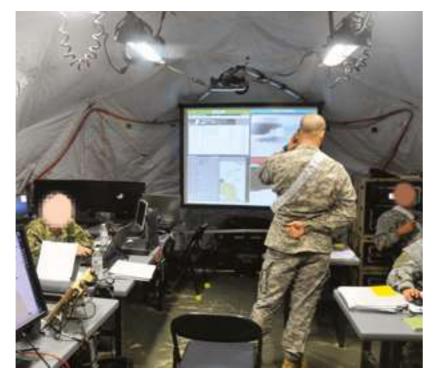

#### COMMAND & CONTROL TENT DFS2118

Enables the joint force commander to set up a temporary, self-contained, self powered, computer network-enabled headquarters.