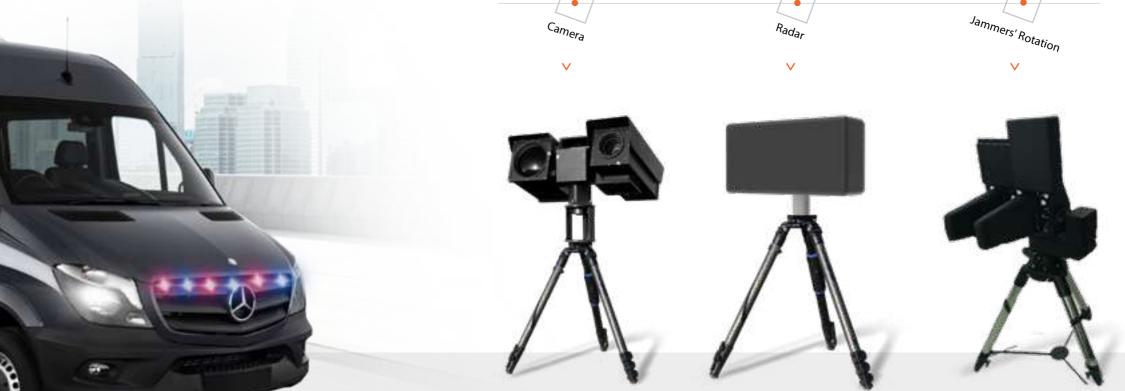

## SURVEILLANCE & INTELLGENCE VEHICLE

The SIV is a multi-purpose vehicle built to meet the operational needs of Law Enforcement Agencies. The vehicle enables inthe-field units to monitor public events and deliver a non-violent response at venues, and mass demonstrations.

#### Jammer Equipment

High performance VIP jammer, powered by battery power pack, DC/AC inverter and connected to operator workstation via RS232.

#### Operator Workstations

Powerful computer units equipped with mounted LCD monitors and peripheral devices suitable for up to 4 system operators.

#### Direction Finder

Measures the direction from which a received signal was transmitted by a mobile phone in the vicinty and locates device via triangulation calaculation.