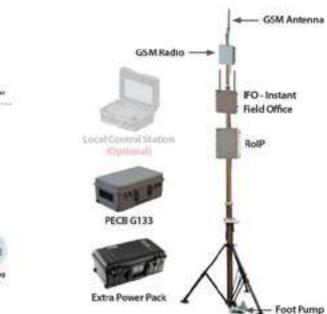

#### FAST DEPLOYMENT OBSERVATION WIRELESS SYSTEM DFS2007

Ideal for observational operations in remote enemy territories and rural areas where a car or balloon cannot be deployed.

#### FAST DEPLOYMENT OBSERVATON WIRELESS SYSTEM DFS2007

Ideal for observational operations in remote enemy territories and rural areas where a car or balloon cannot be deployed.