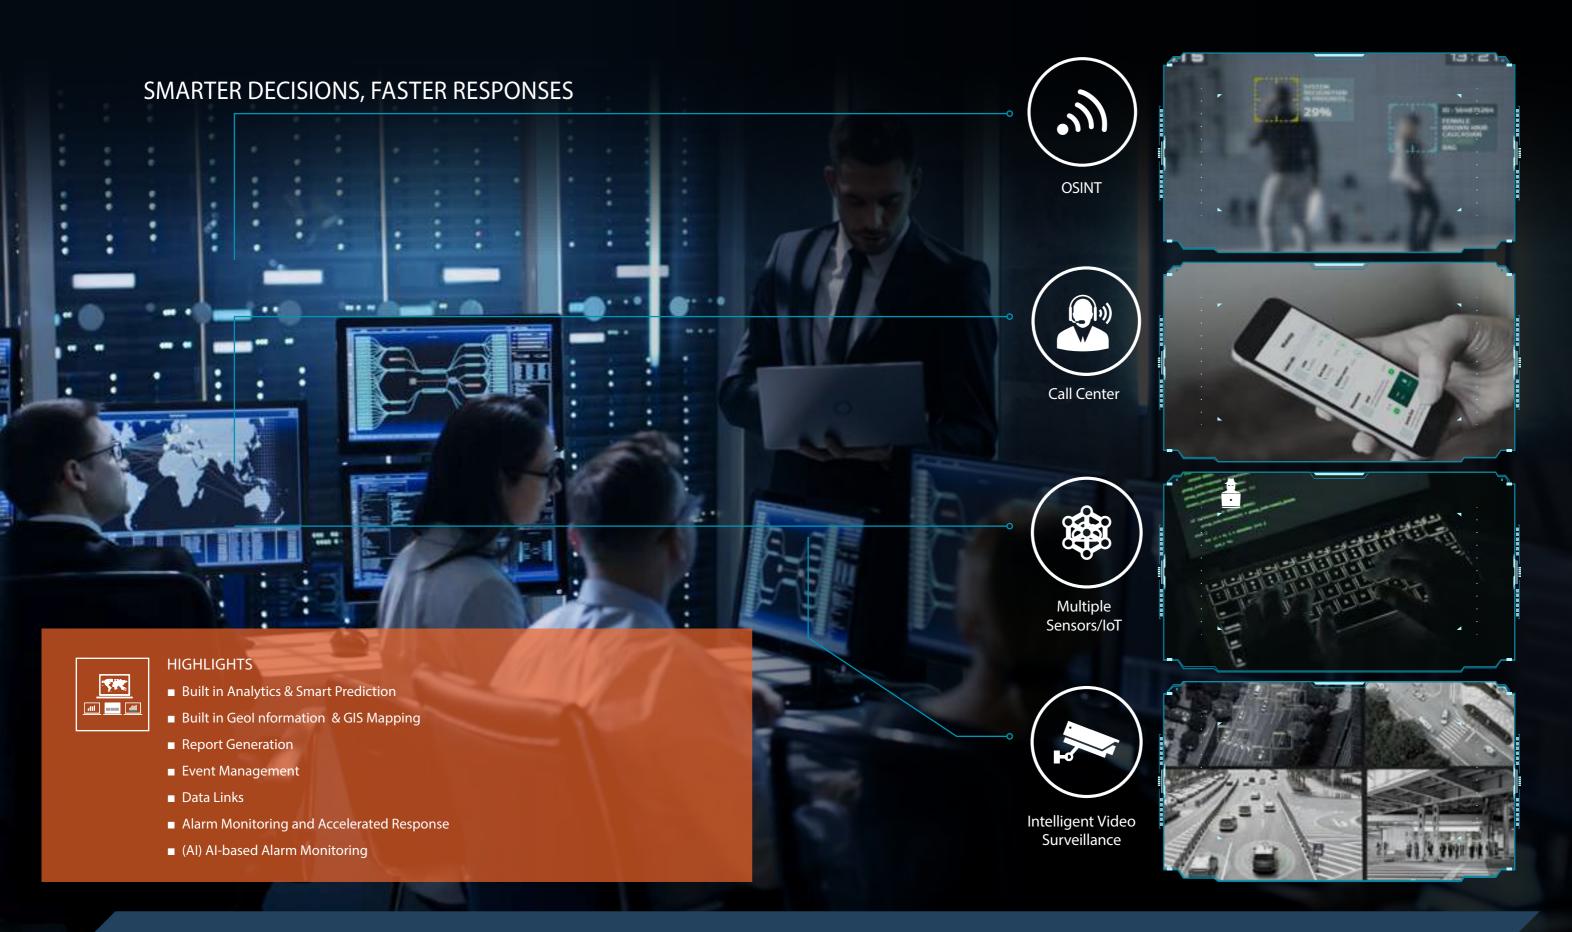

# SAFE CITY

## SAFE CITY SOLUTIONS

#### DFS5001

Ideal's Safe City solutions enable Municipal Authorities, Emergency Services, and Law Enforcement agencies to reduce crime, urban violence, vandalism and terror threats as well as increase awareness. Our solutions also assist Police, First Responders, and Municipal authorities to secure crowd control at protests, rallies, concerts, festivals, demonstrations, as well as border control. carries out a detailed evaluation to asses our client's weaknesses and needs in order to design and construct intelligent, conscious, and valuable solutions according to intelligence and operational specifications.

#### Safe City solutions include:

- Video Surveillance
- Alarms and Sensors
- Meteorology Solutions
- Unified Communication Systems
- Command & Control Centers
- Incident and Operations Management
- Emergency Call Centers
- Training
- Consulting
- ▶ LTE Communication