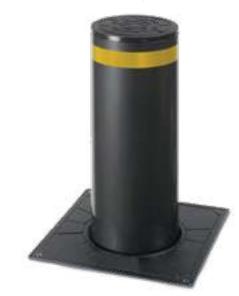

#### PNEUMATIC BOLLARDS DFS3153

The bollard is pneumatically operated. Designed to stop access to all vehicle types.