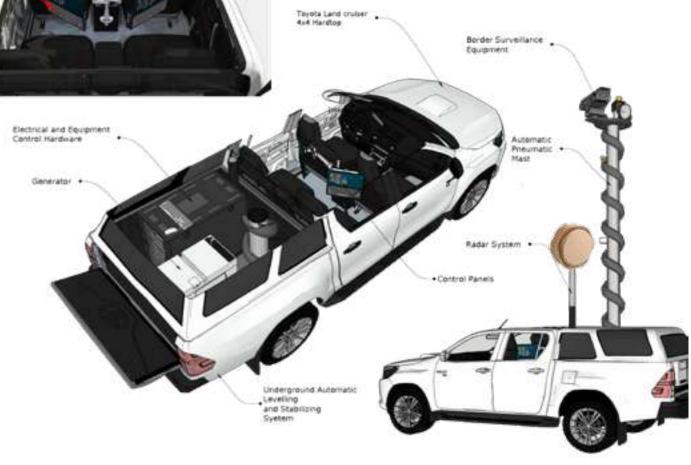

## OBSERVATION VEHICLE DFS2006

Designed for long range security patrols, to secure and control large areas. Defends mobile targets, with perpetual adaptation of reconnaissance patterns.

Enhances the ability of early threat recognition effectively improving perimeter control.

### • OBSERVATION VEHICLE DFS2006

The observation system is positioned on the roof of the vehicle for specific missions. Long distance PTZ.

#### OBSERVATION VEHICLE DFS2006

The observation system is positioned on the roof of the vehicle for specific missions. Long distance PTZ.