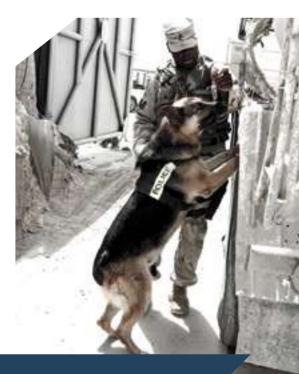

## ► EXPLOSIVE DETECTION DOGS

Displays a passive response to indicate explosives sitting / lying or in an active way: barking.

- Detects explosive compounds, including ammunition and firearms (inc. people carrying explosives) on buses, trains, planes, etc.
- Trained to be non- aggressive to strangers and behave passively in populated areas such as train stations, airports, etc.
- Trained to mark their findings in an active or passive way.
- Trained to detect explosive charges in different terrains and environments.

## TRACKING DOGS

A "tracking" dog follows the scent trail left behind by a person or animal.

Ideal for Police Patrol Forces, Security Teams and Police Detectives.

- The Tracking dogs are trained to:
- Assist handlers in tracking missing persons, suspects or lost items.
- Track through various terrains, following tracks made several hours before.
- Trained to locate any clues on the way.