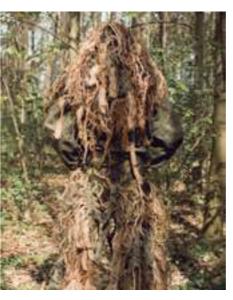

## NIGHT TIME GILLIE SUIT

Worn at night the camouflage suit makes the wearer invisible to the naked eye. Fire redundant. Optional thermal protection.

CONCEALED CAMERA DFS4169