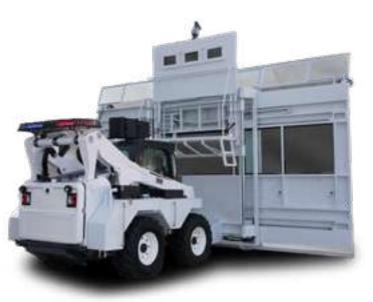

## COMMAND & CONTROL ARMOURED VEHICLE

#### DFS2011

Mission ready management vehicle, modified to meet the constraints of mobile dissemination of orders and alerts.

- **Optional Systems:**
- 12 Passengers
- Electronic nightvision system
- Escape hatch
- ▶ 360° gun-port coverage
- Advanced door lock mechanism
- Heavy-duty electronic winch
- Multi-layer ballistic glass, no spall
- Removable wire mesh glass protection
- External view cameras providing 360° F.O.V.
- ▶ Siren/PA system
- Emergency lights package

HEAVY DUTY HEADSET

Mission ready management vehicle, modified to meet the constraints of mobile dissemination of orders and alerts.

- **Optional Systems:**
- ▶ 12 Passengers
- Electronic nightvision system
- Escape hatch
- ▶ 360° Gunport Coverage
- Advanced door lock mechanism
- Heavy-duty electronic winch
- Multi-layer Ballistic glass, no spall
- Removable wire mesh glass protection
- External View Cameras providing 360° F.O.V.
- Siren/PA system
- Emergency lights package

#### COMMAND & CONTROL **ARMORED VEHICLE** DFS2011

Mission ready management vehicle, modified to meet the constraints of mobile dissemination of orders and alerts.

**Optional Systems:** 

- 12 Passengers
- Electronic nightvision system
- Escape hatch
- → 360° Gunport Coverage
- Advanced door lock mechanism
- Heavy-duty electronic winch
- Multi-layer Ballistic glass, no spall
- Removable wire mesh glass protection
- External View Cameras providing 360° F.O.V.
- ▶ Siren/PA system
- Emergency lights package