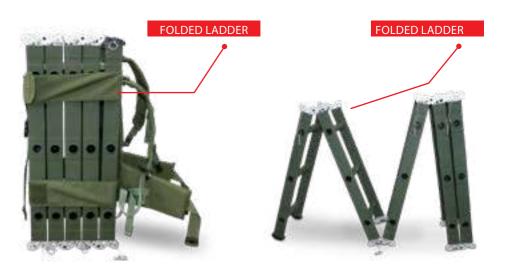

#### ALUMINUM/CARBON TACTICAL LADDERS DFS6050

• Easy to deploy

- Collapsible to fit in a backpack.
- Carried by one person.

• Lightweight version made of carbon.

→ 3.5m.

▶ 5kg.

### ► TACTICAL LADDER DFS2127

Designed for 2 soldiers climbing up to 6.6 meters and for 1 soldier climbing up to height of 9.9 meters.

The ladder is made for silent action with rubber balls pads and feet. Fully extended and deployed within seconds.May be combined with parts from other ladders, and carried in a backpack by one person.