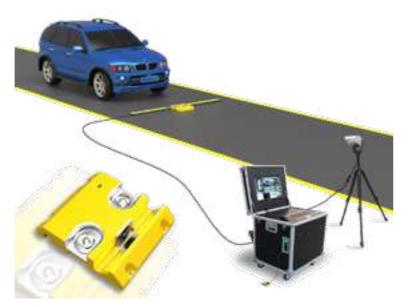

#### UNDER VEHICLE INSPECTION SYSTEM DFS3155

Provides a security solution for inspecting the bottom part of the vehicle, the chassis. Inspect vehicles entering sensitive security areas: government offices, embassies, fuel & gas sites, border checkpoints and prison compounds.