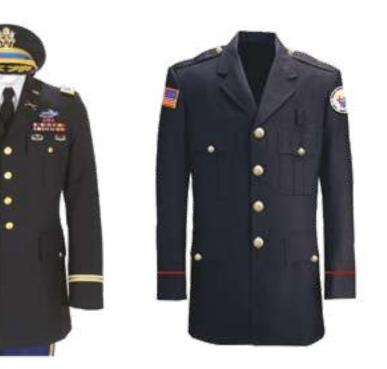

## **DRESS UNIFORMS**

#### COMBAT MILITARY UNIFORM DFS4058

Two-piece military uniform made of breathable fabric. Available in various colors, according to customer request.

#### DRESS UNIFORM DFS4173

**EPAULET** DFS4174

DRESS BOOTS

DESERT BOOTS DFS4059

Designed for hot climates the desert boots are padded to suit extreme desert weather.