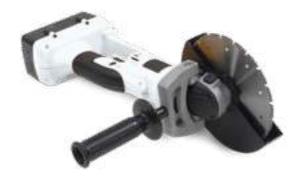

### THERMAL CUTTING SYSTEM

Easily transportable over long distances. Cuts through a rail track in 20 seconds.