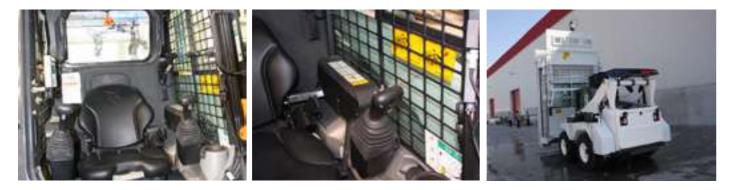

## OBSERVATION VEHICLE DFS2006

Designed for long range security patrols, to secure and control large areas. Defends mobile targets, with perpetual adaptation of reconnaissance patterns.

Enhances the ability of early threat recognition effectively improving perimeter control.

### • OBSERVATION VEHICLE DFS2006

The observation system is positioned on the roof of the vehicle for specific missions. Long distance PTZ.

#### OBSERVATION VEHICLE DFS2006

The observation system is positioned on the roof of the vehicle for specific missions. Long distance PTZ.