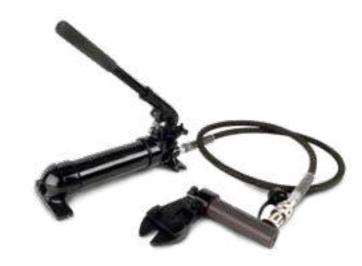

HYDRAULIC CUTTER

Weight - Kg 2.45
Size - 170 X 50 X 230mm
Cut - 12mm
Power - 17,000Kg

### HYDRAULIC BREACHING SYSTEM

The system includes several high powered tools. Operated by an electric, pneumatic or a manual pump, allowing single operation independent of external power source. Used by Security & Rescue Forces.

HYDRAULIC SPREADER DFS2050

BREACHING SAW