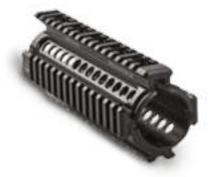

#### **RAIL SYSTEM** DFS2132

Allows user to customize the gun with equipment for a specific missions.

12