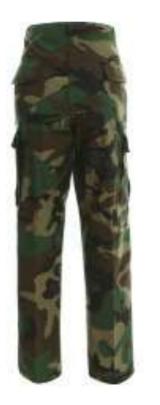

#### COMBAT MILITARY UNIFORM DFS4058

Two-piece military uniform made of breathable fabric. Available in various colors, according to customer request.