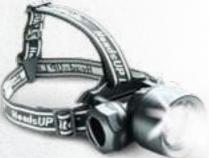

tandads for workmanship and mechanical strength.



### PLASTIC RESTRAINT KIT DFS3109

The plastic restraint kit provides 2-loop disposable restraints, a durable web case, personal cutter, and marker.

#### HANDCUFFS DFS3105

Double hinged high security handcuffs with double lock feature.



# HINGED HANDCUFFS

Stainless high-grade steel.



### MULTI-COLOR LED FLASHLIGHT DFS3150

Waterproof in a depth of 20 meters. Works at temperature from -50 degree to 62 degree Celsius.



### PERSONAL FLASH LIGHT DFS4124

Tactical LED flashlight kit.





### BALLOON LIGHT DFS1079

Metal halide light, the output is five times more poweful than an equivalent traditional halogen light.

MILITARY AND POLICE EQUIPMENT

# HEAD MOUNTABLE

#### DFS6003

Head lamp lighting system used for rescue activities.



### PORTABLE 360 LIGHTING AREA DFS1081

Provides a powerful 12 degree spotlight or a 360 degree scene light. Ideal for accident & crime scenes, perimeter lighting, command post on-scene size up, forensic & nightime photography.



# **UAV SYSTEM**





32

BORDER POLICE



### OBSERVATION

### OPTICS

### SURVEILLANCE AEROSTAT

Balloon Observation System with Day/Night vision cameras with self stabilization and real-time video transmission.

- Target Aquisition
- Border & Coastal Surveillance
- Intelligence
- Search & Rescue
- Riot Control

34



### • OBSERVATION VEHICLE DFS2006

The observation system is positioned on the roof of the vehicle for specific missions. Long distance PTZ.



### MID RANGE UAV

The UAV is an electrically propelled platform that provides real-time visual intel