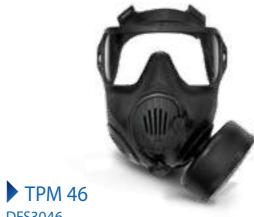

## **TPM 46** DFS3046

Full unobstructed vision panoramic face shield. Voice diaphragm to facilitate voice communication.

### DFS3046

Full unobstructed vision panoramic face shield. Voice diaphragm to facilitate voice communication.

NBC MASK DFS3048

**HELICOPTER** DFS4160

**POLICE VEHICLE** 

POLICE MOTORCYCLE DFS3163