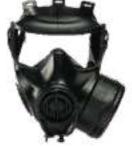

### **ULTIMATE RIOT GAS MASK** DFS3172

Designed & approved for use as a non CBRN respiratory device. Provides protection in contaminated environments against gases, vapors and splashes of liquid chemicals.

### DFS3046

Full unobstructed vision panoramic face shield. Voice diaphragm to facilitate voice communication.

NBC MASK DFS3048

**HELICOPTER** DFS4160

**POLICE VEHICLE** 

POLICE MOTORCYCLE DFS3163