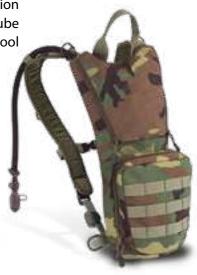

#### **BACKPACK WITH RESERVOIR** DFS4051

Can be loaded up with 200L of gear and up to 3L water.