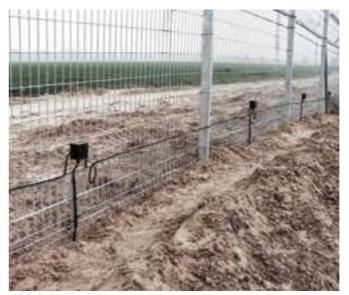

#### UNDERGROUND PROTECTION SENSOR SYSTEM DFS5058

Seismic geoponic sensor system for underground protection. Answers complex underground intrusion scenarios, including: digging, tunneling, walking, crawling and more.

### VIBRATION SENSOR SYSTEM DFS5059

Vibration sensor based smart fence solution solves complex intrusion scenarios including: climbing, cutting, sabotage and more. Easy and swift deployment on all fence types, walls and concertina coils.

#### PERIMETER INTERCEPTION DFS5064

Cellular observation system that can detect, identify, locate and track cellular devices along any perimeter line. Ideal for small, unmanned and remote sites, connected to local or distanced C&C center. Can be operated as one controller, one sensor line, or multi sensors for long perimeter lines. All weather operation, zero maintenance.