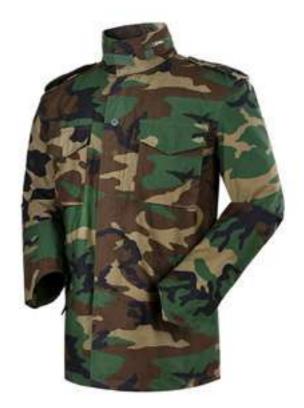

#### COMBAT MILITARY UNIFORM DFS4058

Two-piece military uniform made of breathable fabric. Available in various colors, according to customer request.