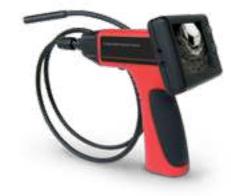

#### **VIDEO SCOPE** DFS1029

A precision fiber optic inspection tool utilizing a two way, articulating probe for inspection of enclosed objects. The non-conductive tip makes it ideal for inspection of volatile liquids.

### VIDEOSCOPE DFS1029

A precision fiber optic inspection tool utilizing a two way, articulating probe for inspection of enclosed objects. The non-conductive tip makes it ideal for inspection of volatile liquids.