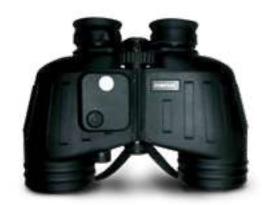

## COMPASS BINOCULARS

Impressive light transmission for surveillance, navigation & other low-light applications.

# COMPASS BINOCULARS

Impressive light transmission for surveillance, navigation & other low-light applications.