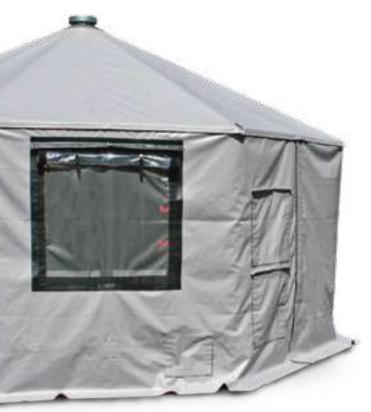

#### COMMAND & CONTROL TENT DFS2118

Enables the joint force commander to set up a temporary, self-contained, self powered, computer network-enabled headquarters.

#### DFS2118

Enables the joint force commander to set up a temporary, self-contained, self powered, computer network enabled headquarters.