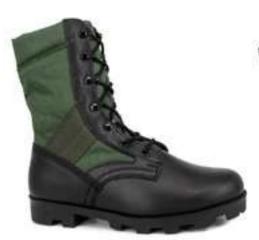

## DIFFERENT BOOTS DFS20771X

Standard leather boots with leather good year welt, water proof, panama sole or mutiple color patterns. Everything is possible. Choose your activity field and we will provide you the correct boot for it.