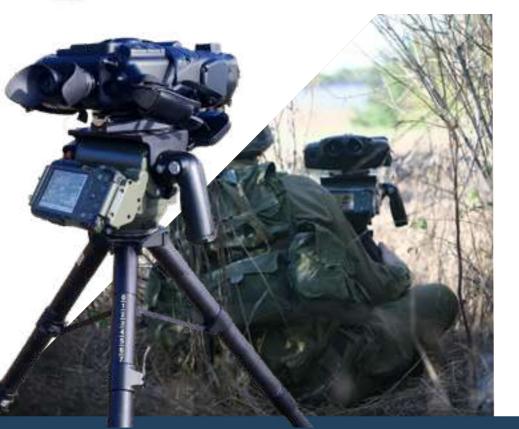

#### ADVANCED LIGHT-WEIGHT UAV SYSTEM G2 DFS4305

A fully autonomous, Light-weight UAV. Provides real-time day and night video stream via the Ground Control Station. Ideal for fast deployment & turnaround time. High payload stability.

## ADVANCED HIGH PERFORMANCE UAV SYSTEM

#### DFS4306

Equipped with a gimbaled, stabilized high performance EO & IR payload that is interchangeable with other sensors that are up to 3kg.